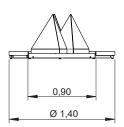

# **Pirâmide**

ref. EDMGV012













0 m



20 m2



x= 6,24 y= 1.40 z= 0.58





# **Equipment Information:**





## **Technical Information:**

### 1 - Mini-Golfe Pirâmide



### **Technical Characteristics:**



#### **Structure**

**Iron:** Electrozinc and gel type lacquer at 230°C with thickness ranging from 50 to 70μm, according to the UNE EN ISO 2808;

### **Fixation System:**

**Type B - Standard fixation system** composed by steel base screwed to the ground with steel anchors;

### Screws and accessories

Screws: Galvanized steel or optionally stainless steel AISI 304;

**Optional:** Synthetic turf base in polypropylene fiber,, height 6mm, green color, 98.500 points/m<sup>2</sup>, density of 2.200 dtex and UV resistant (ref.: EDMGV012);





# Playful Activities:



Play: Develops both patience, sharing and sportsmanship.