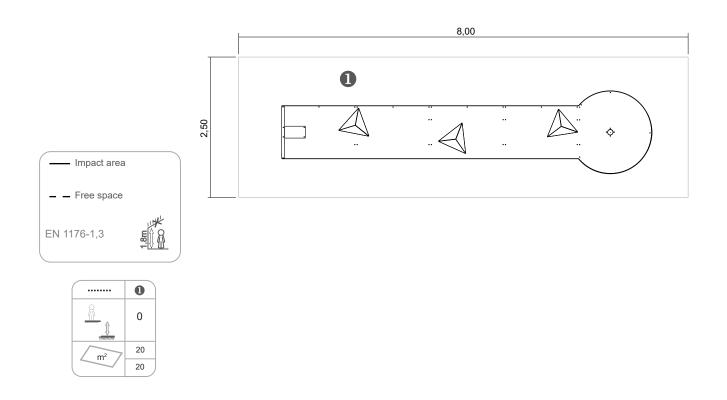

# **Pirâmide**

ref. EDMGV012













0 m



20 m2



x= 6,24 y= 1.40 z= 0.58





# **Equipment Information:**





## **Technical Information:**

### 1 - Mini-Golfe Pirâmide



### **Technical Characteristics:**



#### **Structure**

**Iron:** Electrozinc and gel type lacquer at 230°C with thickness ranging from 50 to 70μm, according to the UNE EN ISO 2808;

### **Fixation System:**

**Type B - Standard fixation system** composed by steel base screwed to the ground with steel anchors;

### Screws and accessories

Screws: Galvanized steel or optionally stainless steel AISI 304;

**Optional:** Synthetic turf base in polypropylene fiber,, height 6mm, green color, 98.500 points/m<sup>2</sup>, density of 2.200 dtex and UV resistant (ref.: EDMGV012);





# Playful Activities:



Play: Develops both patience, sharing and sportsmanship.