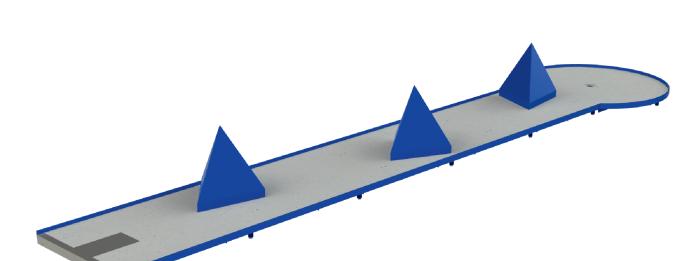

# **Pirâmide**

ref. EDMGV012

0 m

20 m2

x= 6,24 y= 1.40 z= 0.58

### 1 - Mini-Golfe Pirâmide