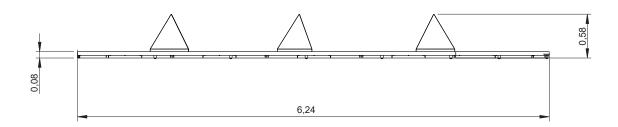

# **Pirâmide**

ref. EDMGV012













0 m



20 m2



x= 6,24 y= 1.40 z= 0.58





# **Equipment Information:**





## **Technical Information:**

### 1 - Mini-Golfe Pirâmide



### **Technical Characteristics:**



#### **Structure**

**Iron:** Electrozinc and gel type lacquer at 230°C with thickness ranging from 50 to 70μm, according to the UNE EN ISO 2808;

### **Fixation System:**

**Type B - Standard fixation system** composed by steel base screwed to the ground with steel anchors;

### Screws and accessories

Screws: Galvanized steel or optionally stainless steel AISI 304;

**Optional:** Synthetic turf base in polypropylene fiber,, height 6mm, green color, 98.500 points/m<sup>2</sup>, density of 2.200 dtex and UV resistant (ref.: EDMGV012);





# Playful Activities:



Play: Develops both patience, sharing and sportsmanship.