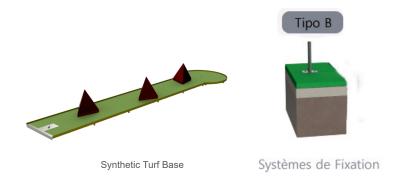

### **Fixation System:**

**Type B - Standard fixation system** composed by steel base screwed to the ground with steel anchors;

### Screws and accessories

Screws: Galvanized steel or optionally stainless steel AISI 304;

**Optional:** Synthetic turf base in polypropylene fiber,, height 6mm, green color, 98.500 points/m<sup>2</sup>, density of 2.200 dtex and UV resistant (ref.: EDMGV012);