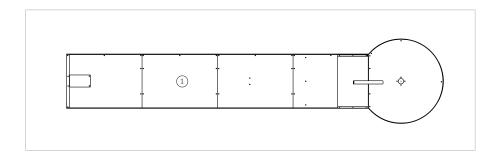

ref. EDMGV015













0 m



20 m2



x= 6,25 y= 1.40 z= 0.20





# **Equipment Information:**





### **Technical Information:**

#### 1 - Mini-Golfe Tubo



### **Technical Characteristics:**



#### **Structure**

**Iron:** Electrozinc and gel type lacquer at 230°C with thickness ranging from 50 to 70μm, according to the UNE EN ISO 2808;

#### **Fixation System:**

**Type B - Standard fixation system** composed by steel base screwed to the ground with steel anchors;

#### **Screws and accessories**

Screws: Galvanized steel or optionally stainless steel AISI 304;

**Optional:** Synthetic turf base in polypropylene fiber,, height 6mm, green color, 98.500 points/m<sup>2</sup>, density of 2.200 dtex and UV resistant (ref.: EDMGV015);





## Playful Activities:



Play: Develops both patience, sharing and sportsmanship.