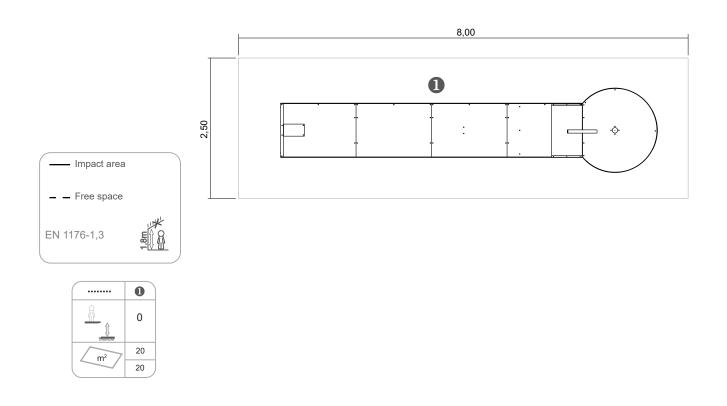

ref. EDMGV015













0 m



20 m2



x= 6,25 y= 1.40 z= 0.20





# **Equipment Information:**





### **Technical Information:**

#### 1 - Mini-Golfe Tubo



### **Technical Characteristics:**



#### **Structure**

**Iron:** Electrozinc and gel type lacquer at 230°C with thickness ranging from 50 to 70μm, according to the UNE EN ISO 2808;

#### **Fixation System:**

**Type B - Standard fixation system** composed by steel base screwed to the ground with steel anchors;

#### **Screws and accessories**

Screws: Galvanized steel or optionally stainless steel AISI 304;

**Optional:** Synthetic turf base in polypropylene fiber,, height 6mm, green color, 98.500 points/m<sup>2</sup>, density of 2.200 dtex and UV resistant (ref.: EDMGV015);





## Playful Activities:



Play: Develops both patience, sharing and sportsmanship.