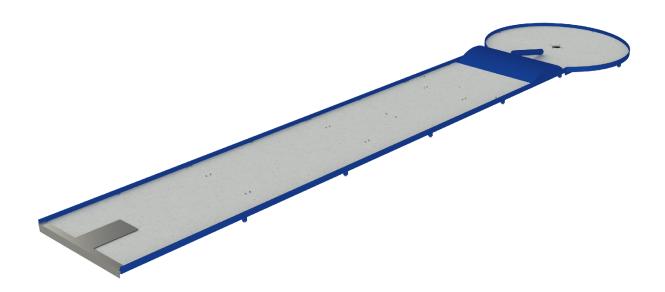

ref. EDMGV015

0 m

20 m2

x= 6,25 y= 1.40 z= 0.20

#### 1 - Mini-Golfe Tubo

#### **Structure**

**Iron:** Electrozinc and gel type lacquer at 230°C with thickness ranging from 50 to 70μm, according to the UNE EN ISO 2808;

#### **Fixation System:**

**Type B - Standard fixation system** composed by steel base screwed to the ground with steel anchors;

#### **Screws and accessories**

Screws: Galvanized steel or optionally stainless steel AISI 304;

**Optional:** Synthetic turf base in polypropylene fiber,, height 6mm, green color, 98.500 points/m<sup>2</sup>, density of 2.200 dtex and UV resistant (ref.: EDMGV015);