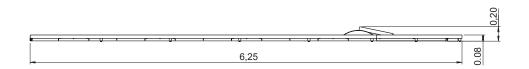

ref. EDMGV015













0 m



20 m2



x= 6,25 y= 1.40 z= 0.20





# **Equipment Information:**





### **Technical Information:**

#### 1 - Mini-Golfe Tubo



### **Technical Characteristics:**



#### **Structure**

**Iron:** Electrozinc and gel type lacquer at 230°C with thickness ranging from 50 to 70μm, according to the UNE EN ISO 2808;

#### **Fixation System:**

**Type B - Standard fixation system** composed by steel base screwed to the ground with steel anchors;

#### **Screws and accessories**

Screws: Galvanized steel or optionally stainless steel AISI 304;

**Optional:** Synthetic turf base in polypropylene fiber,, height 6mm, green color, 98.500 points/m<sup>2</sup>, density of 2.200 dtex and UV resistant (ref.: EDMGV015);





## Playful Activities:



Play: Develops both patience, sharing and sportsmanship.