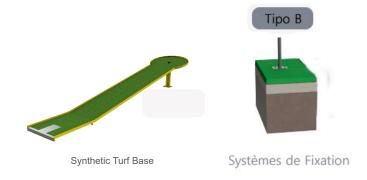

#### **Fixation System:**

**Type B - Standard fixation system** composed by steel base screwed to the ground with steel anchors;

#### **Screws and accessories**

Screws: Galvanized steel or optionally stainless steel AISI 304;

**Optional:** Synthetic turf base in polypropylene fiber,, height 6mm, green color, 98.500 points/m<sup>2</sup>, density of 2.200 dtex and UV resistant (ref.: EDMGV015);