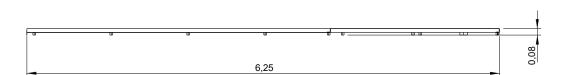

# Relâmpago

ref. EDMGV016











0 m



27 m2



x= 6,25 y= 1,79 z= 0.08





## **Equipment Information:**





## **Technical Information:**

#### 1 - Mini-Golfe Relâmpago



## **Technical Characteristics:**



### **Structure**

**Iron:** Electrozinc and gel type lacquer at 230°C with thickness ranging from 50 to 70μm, according to the UNE EN ISO 2808;

#### **Fixation System:**

**Type B - Standard fixation system** composed by steel base screwed to the ground with steel anchors;

#### **Screws and accessories**

Screws: Galvanized steel or optionally stainless steel AISI 304;

**Optional:** Synthetic turf base in polypropylene fiber,, height 6mm, green color, 98.500 points/m<sup>2</sup>, density of 2.200 dtex and UV resistant (ref.: EDMGV016);





## Playful Activities:



Play: Develops both patience, sharing and sportsmanship.