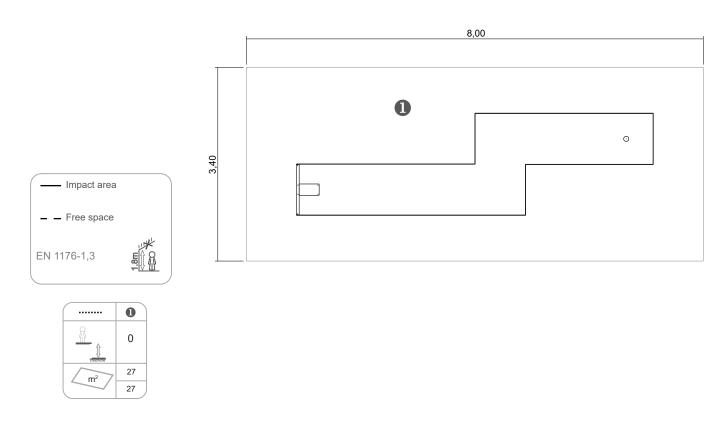

# Relâmpago

ref. EDMGV016

0 m

27 m2

x= 6,25 y= 1,79 z= 0.08

#### 1 - Mini-Golfe Relâmpago