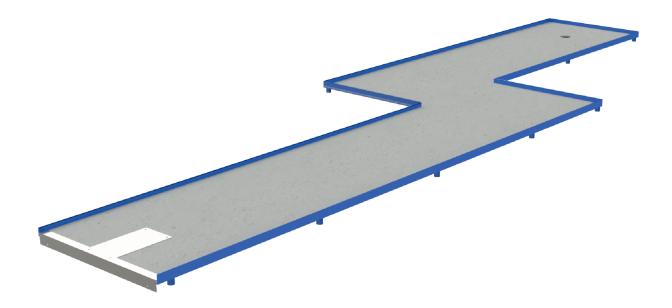

# Relâmpago

ref. EDMGV016

0 m

27 m2

x= 6,25 y= 1,79 z= 0.08

#### 1 - Mini-Golfe Relâmpago