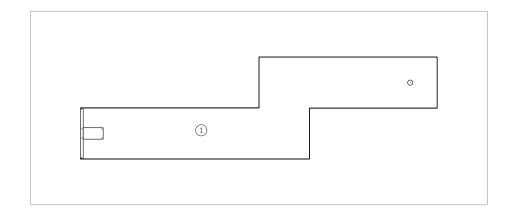

# Relâmpago

ref. EDMGV016











0 m



27 m2



x= 6,25 y= 1,79 z= 0.08





## **Equipment Information:**





## **Technical Information:**

#### 1 - Mini-Golfe Relâmpago



## **Technical Characteristics:**



### **Structure**

**Iron:** Electrozinc and gel type lacquer at 230°C with thickness ranging from 50 to 70μm, according to the UNE EN ISO 2808;

#### **Fixation System:**

**Type B - Standard fixation system** composed by steel base screwed to the ground with steel anchors;

#### **Screws and accessories**

Screws: Galvanized steel or optionally stainless steel AISI 304;

**Optional:** Synthetic turf base in polypropylene fiber,, height 6mm, green color, 98.500 points/m<sup>2</sup>, density of 2.200 dtex and UV resistant (ref.: EDMGV016);





## Playful Activities:



Play: Develops both patience, sharing and sportsmanship.