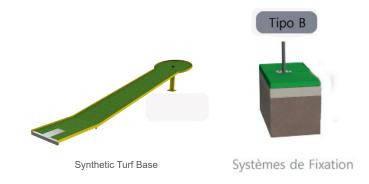

#### **Fixation System:**

**Type B - Standard fixation system** composed by steel base screwed to the ground with steel anchors;

#### **Screws and accessories**

Screws: Galvanized steel or optionally stainless steel AISI 304;

**Optional:** Synthetic turf base in polypropylene fiber,, height 6mm, green color, 98.500 points/m<sup>2</sup>, density of 2.200 dtex and UV resistant (ref.: EDMGV016);