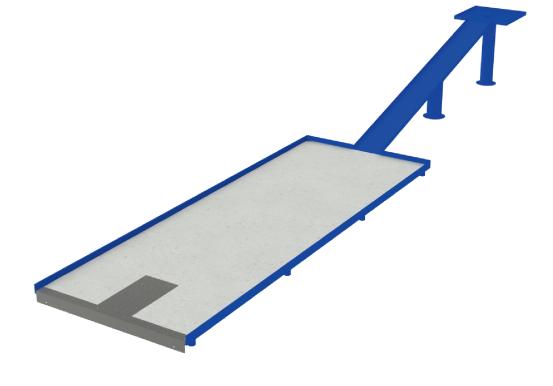

# **Planalto**

ref. EDMGV018

0 m

16 m2

x= 4,70 y= 0,90 z= 0,56

### 1 - Mini-Golfe Planalto

### **Structure**

**Iron:** Electrozinc and gel type lacquer at 230°C with thickness ranging from 50 to 70μm, according to the UNE EN ISO 2808;

### **Fixation System:**

**Type B - Standard fixation system** composed by steel base screwed to the ground with steel anchors;

#### **Screws and accessories**

Screws: Galvanized steel or optionally stainless steel AISI 304;

**Optional:** Synthetic turf base in polypropylene fiber,, height 6mm, green color, 98.500 points/m², density of 2.200 dtex and UV resistant (ref.: EDMGV018);