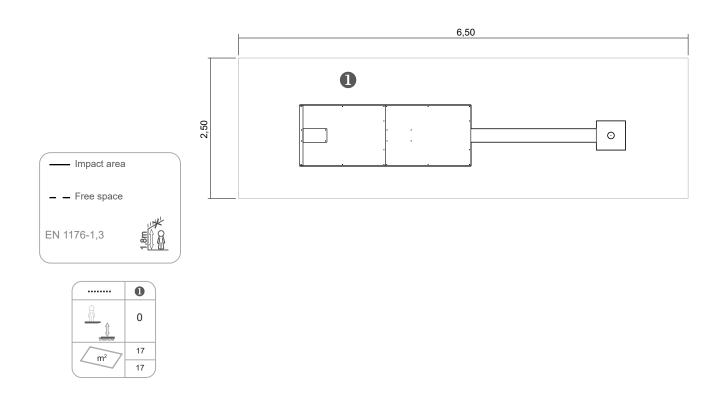

# **Planalto**

ref. EDMGV018

0 m

16 m2

x= 4,70 y= 0,90 z= 0,56

### 1 - Mini-Golfe Planalto