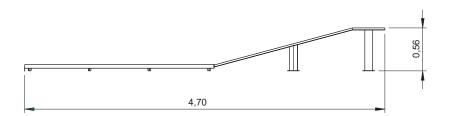

# **Planalto**

ref. EDMGV018













0 m



16 m2



x= 4,70 y= 0,90 z= 0,56





# **Equipment Information:**





## **Technical Information:**

### 1 - Mini-Golfe Planalto



### **Technical Characteristics:**



### **Structure**

**Iron:** Electrozinc and gel type lacquer at 230°C with thickness ranging from 50 to 70μm, according to the UNE EN ISO 2808;

### **Fixation System:**

**Type B - Standard fixation system** composed by steel base screwed to the ground with steel anchors;

#### **Screws and accessories**

Screws: Galvanized steel or optionally stainless steel AISI 304;

**Optional:** Synthetic turf base in polypropylene fiber,, height 6mm, green color, 98.500 points/m², density of 2.200 dtex and UV resistant (ref.: EDMGV018);





# Playful Activities:



Play: Develops both patience, sharing and sportsmanship.