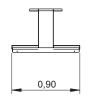

# **Planalto**

ref. EDMGV018













0 m



16 m2



x= 4,70 y= 0,90 z= 0,56





# **Equipment Information:**





## **Technical Information:**

### 1 - Mini-Golfe Planalto



### **Technical Characteristics:**



### **Structure**

**Iron:** Electrozinc and gel type lacquer at 230°C with thickness ranging from 50 to 70μm, according to the UNE EN ISO 2808;

### **Fixation System:**

**Type B - Standard fixation system** composed by steel base screwed to the ground with steel anchors;

#### **Screws and accessories**

Screws: Galvanized steel or optionally stainless steel AISI 304;

**Optional:** Synthetic turf base in polypropylene fiber,, height 6mm, green color, 98.500 points/m², density of 2.200 dtex and UV resistant (ref.: EDMGV018);





# Playful Activities:



Play: Develops both patience, sharing and sportsmanship.