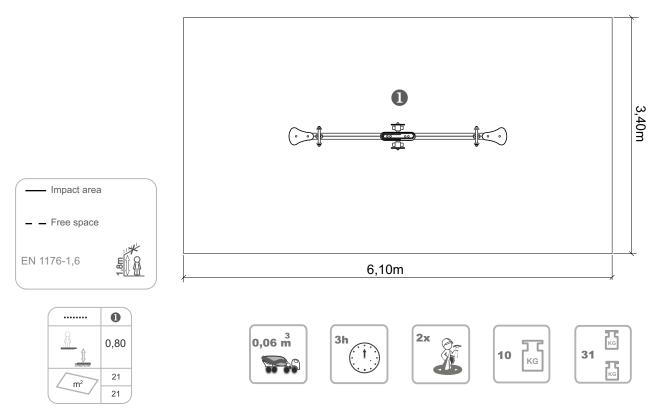

# **Boleto**

ref. ELBOL001AL

3-14 Years

21 m2

x= 3.11 y= 0.30 z= 0.79

### **Technical Information:**

1 - Seat 1 0.80m