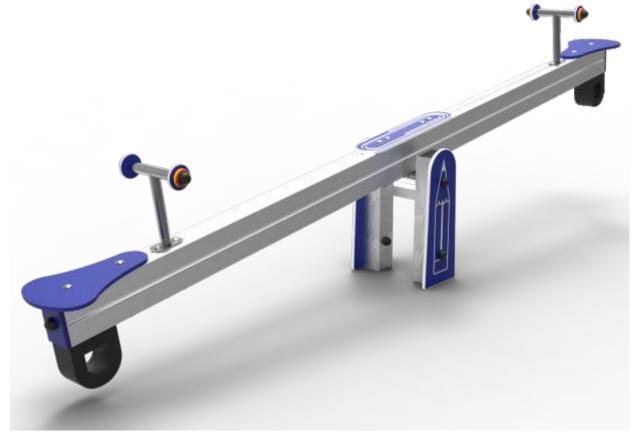

# **Boleto**

ref. ELBOL001AL

3-14 Years

21 m2

x= 3.11 y= 0.30 z= 0.79

### **Technical Information:**

1 - Seat 1 0.80m

### **Technical Characteristics:**

#### Beam

**Aluminum:** 90x90x2.5mm profile alloy 6063 and T66 treatment, which is an alloy extrusion excellence, exhibits excellent corrosion resistance with good surface finish. The T66 treatment in which this alloy is solubilized, tempered and artificially aged, aims to improve its mechanical properties. This is supplied at natural color with the option of being lacquered RAL according to customer needs;

#### **Panels**

**HDPE:** Monocolour/bicolour high density polyethylene. It is a polymer so it is characterized by its resistance to corrosion and chemical products. By its capacity of elasticity and lightweight, it offers high resistance to impacts, and, therefore, very difficult to break. The non-slip surface offers security to children and the synthetic base prevents grow of bacterias and fungus. No need for maintenance;

#### **Metal parts**

#### **Tubes:**

Stainless steel: AISI 304, Ø30mm;

**Iron:** Anticorrosive treatment of hot dip galvanizing in accordance with EN ISO 1461. Gel type lacquer at 230 ° C with thickness ranging from 50 to 70μm, according to the UNE EN ISO 2808; **Fixation System:** 

Type A - Standard fixation system composed by steel base embedded in the ground with concrete;
Type B - Standard fixation system composed by steel base screwed to the ground with steel

anchors:

#### Screws and accessories

Screws: galvanized steel or optionally stainless steel AISI 304;

Capsules: PP Polypropylene plastic;