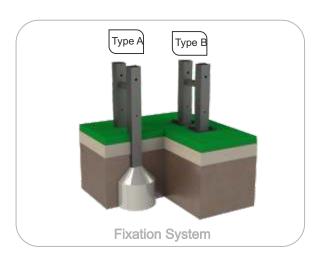

#### **Tubes:**

Stainless steel: AISI 304, Ø30mm;

**Iron:** Anticorrosive treatment of hot dip galvanizing in accordance with EN ISO 1461. Gel type lacquer at 230 ° C with thickness ranging from 50 to 70μm, according to the UNE EN ISO 2808; **Fixation System:** 

Type A - Standard fixation system composed by steel base embedded in the ground with concrete;
Type B - Standard fixation system composed by steel base screwed to the ground with steel

anchors: