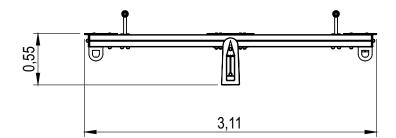

# **Boleto**

ref. ELBOL001AL

3-14 Years

21 m2

x= 3.11 y= 0.30 z= 0.79

### **Technical Information:**

1 - Seat 1 0.80m