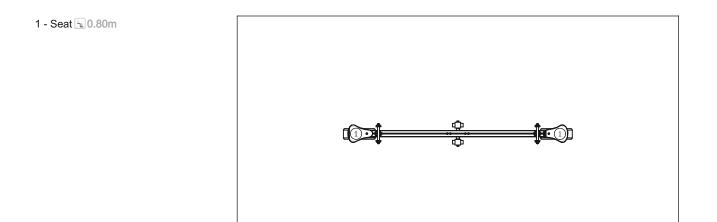

# **Boleto 2**

ref. ELBOL001 P

3-14 Years

0.80 m

21 m2

x= 3.10 y= 0.30 z= 0.80