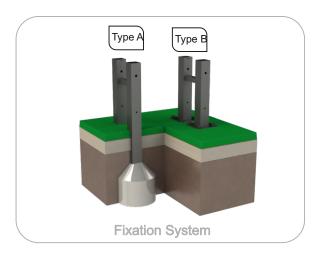

#### **Tubes:**

Stainless steel: AISI 304, Ø30mm;

**Iron:** Anticorrosive treatment of hot dip galvanizing in accordance with EN ISO 1461. Gel type lacquer at 230 ° C with thickness ranging from 50 to 70μm, according to the UNE EN ISO 2808; **Fixation System:** 

Type A - Standard fixation system composed by steel base embedded in the ground with concrete;

**Type B - Standard fixation system** composed by steel base screwed to the ground with steel anchors;

Screws and accessories