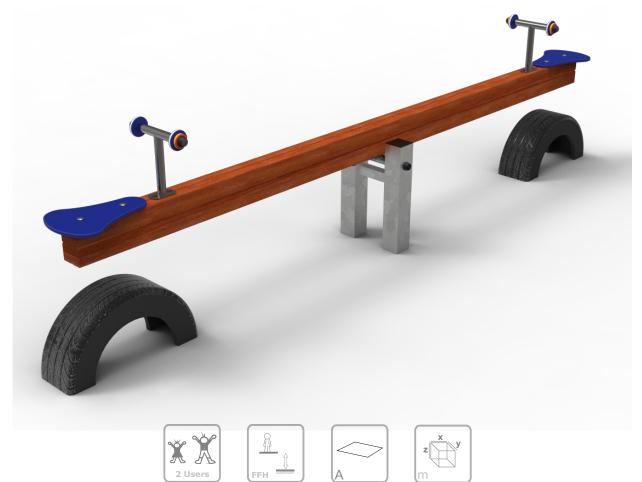

# **Boleto 2**

ref. ELBOL001 P

3-14 Years

0.80 m

21 m2

x= 3.10 y= 0.30 z= 0.80

#### Beam

**Wood:** Laminated pinewood classified with guarantee of quality by continuous internal control. With autoclave treatment, protecting it from attacks of fungus, insects and termites. Finishing on aqueous base ink, specially developed to protect the wood from humidity, weather and U.V.

#### **Panels**

**HDPE:** Monocolour/bicolour high density polyethylene. It is a polymer so it is characterized by its resistance to corrosion and chemical products. By its capacity of elasticity and lightweight, it offers high resistance to impacts, and, therefore, very difficult to break. The non-slip surface offers security to children and the synthetic base prevents grow of bacterias and fungus. No need for maintenance;

#### **Metal parts**

#### **Tubes:**

Stainless steel: AISI 304, Ø30mm;

**Iron:** Anticorrosive treatment of hot dip galvanizing in accordance with EN ISO 1461. Gel type lacquer at 230 ° C with thickness ranging from 50 to 70μm, according to the UNE EN ISO 2808; **Fixation System:** 

### Playful Activities:

**Amuse:** While they have fun, children acquire several capacities, since physical abilities to social interactions.

**Socialize:** The socialization and imagination are necessary in all games. All of it creates a relation between children and arouses the sense of coexistence and solidarity.

Play: Develops both patience, sharing and sportsmanship.

**Rocking:** This action helps to develop the child balance and teaches him how to control the movements with the right balance and strength, which improves psychomotor activity and body coordination.