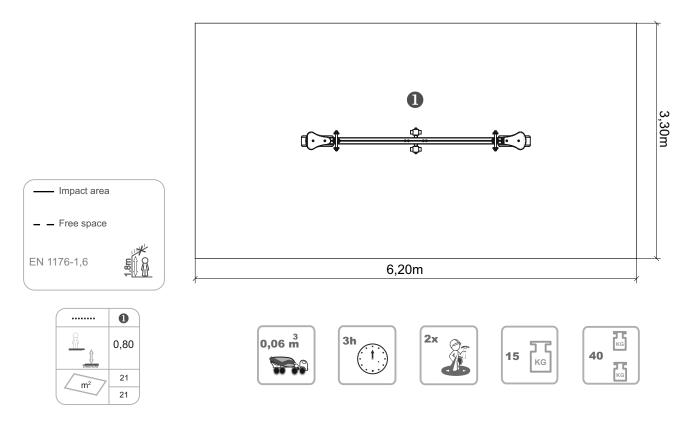

# **Boleto 2**

ref. ELBOL001 P

3-14 Years

0.80 m

21 m2

x= 3.10 y= 0.30 z= 0.80