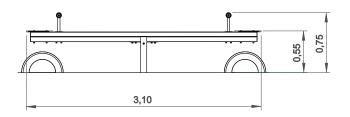

# **Boleto 2**

ref. ELBOL001 P

3-14 Years

0.80 m

21 m2

x= 3.10 y= 0.30 z= 0.80