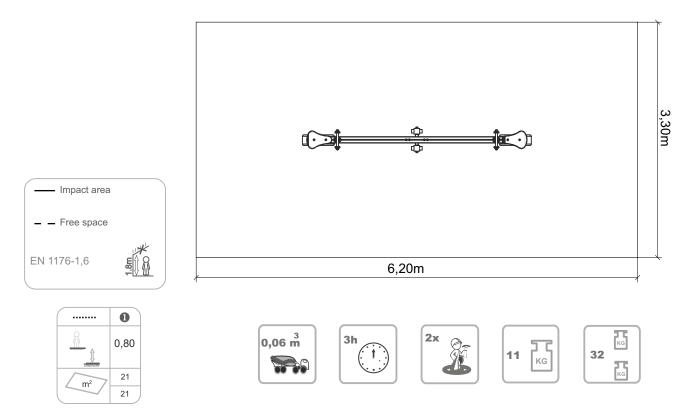

0,30



# **Equipment Information:**





### **Technical Information:**

1 - Seat 🛓 0.80m



### **Technical Characteristics:**



#### Beam

Aluminum: 90x90x2.5mm profile alloy 6063 and T66 treatment, which is an alloy extrusion excellence, exhibits excellent corrosion resistance with good surface finish. The T66 treatment in which this alloy is solubilized, tempered and artificially aged, aims to improve its mechanical properties. This is supplied at natural color with the option of being lacquered RAL according to customer needs;

#### **Panels**

**HDPE:** Monocolour/bicolour high density polyethylene. It is a polymer so it is characterized by its resistance to corrosion and chemical products. By its capacity of elasticity and lightweight, it offers high resistance to impacts, and, therefore, very difficult to break. The no