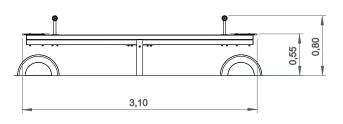

0,30



# **Equipment Information:**





### **Technical Information:**

1 - Seat 🛓 0.80m



### **Technical Characteristics:**



#### Beam

Aluminum: 90x90x2.5mm profile alloy 6063 and T66 treatment, which is an alloy extrusion excellence, exhibits excellent corrosion resistance with good surface finish. The T66 treatment in which this alloy is solubilized, tempered and artificially aged, aims to improve its mechanical properties. This is supplied at natural color with the option of being lacquered RAL according to customer needs;

#### **Panels**

**HDPE:** Monocolour/bicolour high density polyethylene. It is a polymer so it is characterized by its resistance to corrosion and chemical products. By its capacity of elasticity and lightweight, it offers high resistance to impacts, and, therefor