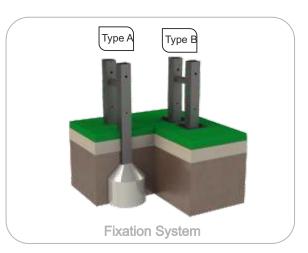

### **Metal parts**

Tubes:

Stainless steel: AISI 304, Ø30mm;

**Iron:** Anticorrosive treatment of hot dip galvanizing in accordance with EN ISO 1461. Gel type lacquer at 230 ° C with thickness ranging from 50 to 70µm, according to the UNE EN ISO 2808; **Fixation System:** 

Type A - Standard fixation system composed by steel base embedded in the ground with concrete; Type B - Standard fixation system composed by steel base screwed to the ground with steel anchors:

Screws and accessories Screws: galvanized steel or optionally stainless steel AISI 304; Capsules: PP Polypropylene plastic;