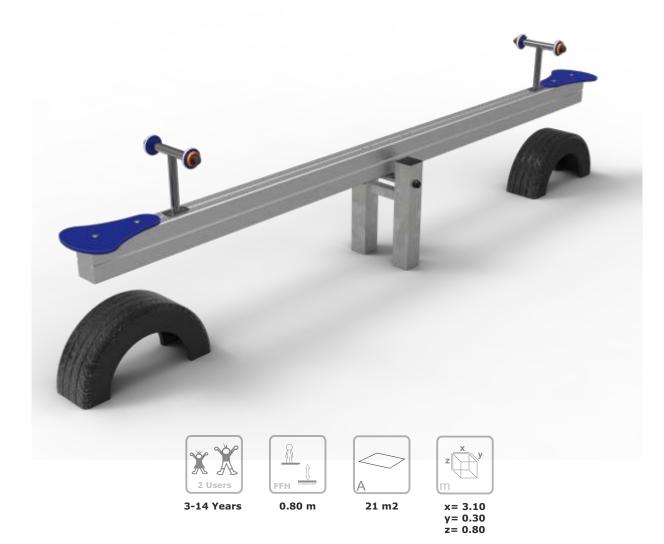

0,30



# **Equipment Information:**





### **Technical Information:**

1 - Seat 🛓 0.80m



### **Technical Characteristics:**



#### Beam

Aluminum: 90x90x2.5mm profile alloy 6063 and T66 treatment, which is an alloy extrusion excellence, exhibits excellent corrosion resistance with good surface finish. The T66 treatment in which this alloy is solubilized, tempered and artificially aged, aims to improve its mechanical properties. This is supplied at natural color with the option of being lacquered RAL according to customer needs;

#### **Panels**

**HDPE:** Monocolour/bicolour high density polyethylene. It is a polymer so it is characterized by its resistance to corrosion and chemical products. By its capacity of elasticity and lightweight, it offers high resistance to impacts, and,