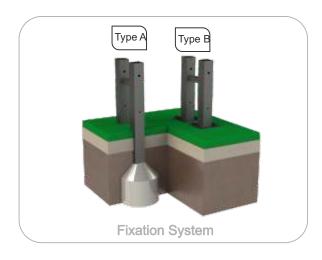

#### **Tubes:**

Stainless steel: AISI 304, Ø30mm;

**Iron:** Anticorrosive treatment of hot dip galvanizing in accordance with EN ISO 1461. Gel type lacquer at 230  $^{\circ}$  C with thickness ranging from 50 to 70µm, according to the UNE EN ISO 2808; **Fixation System:** 

Type A - Standard fixation system composed by steel base embedded in the ground with concrete;

**Type B - Standard fixation system** composed by steel base screwed to the ground with steel anchors;

Screws and accessories