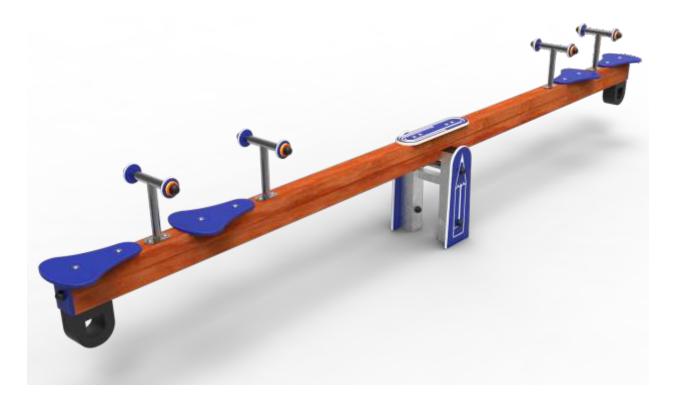

# **Boleto 1**

ref. ELBOL002

3-14 Years

24 m2

x = 4.11y= 0.35 z= 0.79

### **Technical Information:**

1 - Seat 1 0.80m

#### Beam

**Wood:** Laminated pinewood classified with guarantee of quality by continuous internal control. With autoclave treatment, protecting it from attacks of fungus, insects and termites. Finishing on aqueous base ink, specially developed to protect the wood from humidity, weather and U.V.

#### **Panels**

**HDPE:** Monocolour/bicolour high density polyethylene. It is a polymer so it is characterized by its resistance to corrosion and chemical products. By its capacity of elasticity and lightweight, it offers high resistance to impacts, and, therefore, very difficult to break. The non-slip surface offers security to children and the synthetic base prevents grow of bacterias and fungus. No need for maintenance;

#### **Metal parts**

#### **Tubes:**

Stainless steel: AISI 304, Ø30mm;

**Iron:** Anticorrosive treatment of hot dip galvanizing in accordance with EN ISO 1461. Gel type lacquer at 230  $^{\circ}$  C with thickness ranging from 50 to 70µm, according to the UNE EN ISO 2808; **Fixation System:** 