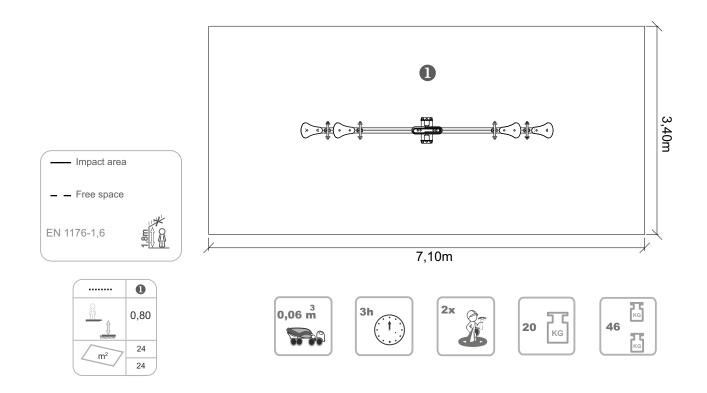

# **Boleto 1**

ref. ELBOL002

3-14 Years

24 m2

x = 4.11y= 0.35 z= 0.79

### **Technical Information:**

1 - Seat 1 0.80m