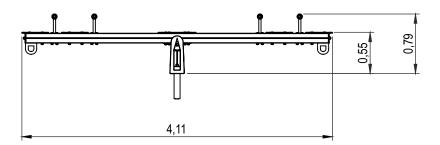

# **Boleto 1**

ref. ELBOL002







3-14 Years









24 m2



x = 4.11y= 0.35 z= 0.79





# **Equipment Information:**





### **Technical Information:**

1 - Seat 1 0.80m



### **Technical Characteristics:**



#### Beam

**Wood:** Laminated pinewood classified with guarantee of quality by continuous internal control. With autoclave treatment, protecting it from attacks of fungus, insects and termites. Finishing on aqueous base ink, specially developed to protect the wood from humidity, weather and U.V.



#### **Panels**

**HDPE:** Monocolour/bicolour high density polyethylene. It is a polymer so it is characterized by its resistance to corrosion and chemical products. By its capacity of elasticity and lightweight, it offers high resistance to impacts, and, therefore, very difficult to break. The non-slip surface offers security to children and the synthetic base preven