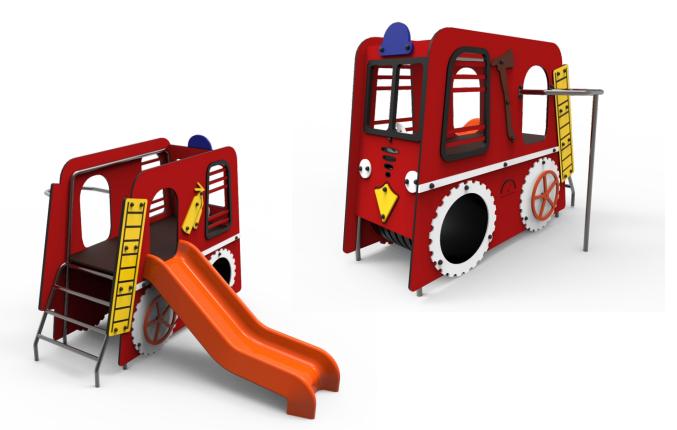

# **Bombeiros**

ref. ELBOM001

0.90 m

37 m2

x= 3.15 y= 2.50 z= 1.90

### **Technical Information:**

- 1 Simple Tower 4 0.90m
- 2 Access Climbing 4 0.90m
- 3 Fireman Rod 🗓 0.90m
- 4 Slide 🗓 0.90m
- 5 Tunnel