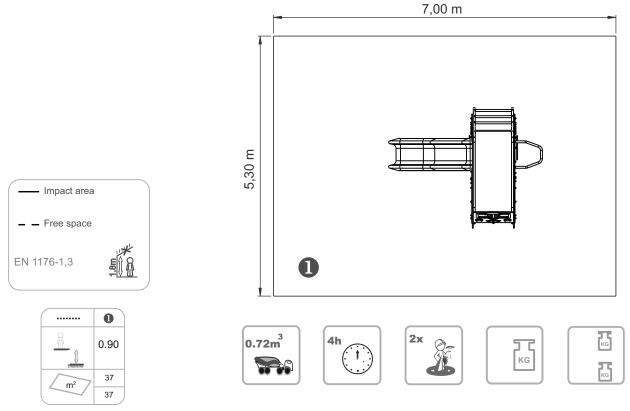

# **Bombeiros**

ref. ELBOM001

0.90 m

37 m2

x= 3.15 y= 2.50 z= 1.90

### **Technical Information:**

- 1 Simple Tower 4 0.90m
- 2 Access Climbing 4 0.90m
- 3 Fireman Rod 🗓 0.90m
- 4 Slide 🗓 0.90m
- 5 Tunnel