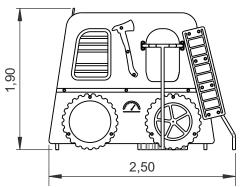

# **Bombeiros**

ref. ELBOM001

0.90 m

37 m2

x= 3.15 y= 2.50 z= 1.90

### **Technical Information:**

- 1 Simple Tower 4 0.90m
- 2 Access Climbing 4 0.90m
- 3 Fireman Rod 🗓 0.90m
- 4 Slide 🗓 0.90m
- 5 Tunnel