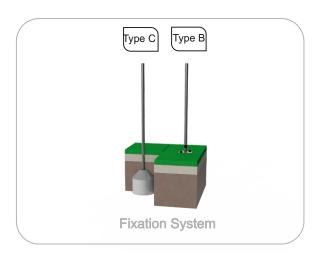

#### **Fixation System:**

**Type B - Standard fixation system** composed by steel base screwed to the ground with steel anchors;

Type C - Standard fixation system composed by posts applied directly in the ground with concrete;