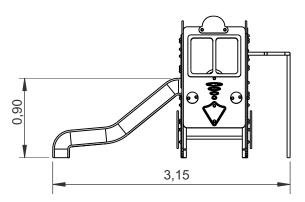

# **Bombeiros**

ref. ELBOM001

0.90 m

37 m2

x= 3.15 y= 2.50 z= 1.90

### **Technical Information:**

- 1 Simple Tower 4 0.90m
- 2 Access Climbing 4 0.90m
- 3 Fireman Rod 🗓 0.90m
- 4 Slide 🗓 0.90m
- 5 Tunnel