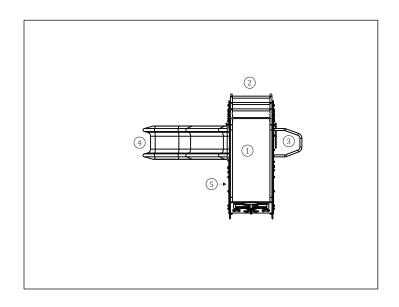

### **Technical Information:**

- 1 Simple Tower 4 0.90m
- 2 Access Climbing 4 0.90m
- 3 Fireman Rod 🗓 0.90m
- 4 Slide 🗓 0.90m
- 5 Tunnel