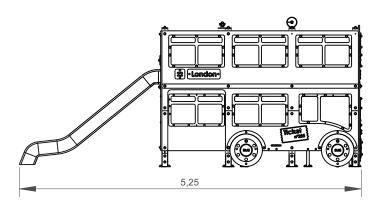

3-14 Years









43 m2



x= 1.70 y= 5.25 z= 2.30





# **Equipment Information:**





# **Technical Information:**

- 1 Simple Tower 1.30m
- 2 Slide 🗓 1.30m
- 3 Ladder 1.30m
- 4 Labyrinth Game 🗓 1.30m
- 5 Labyrinth Game 1 1.30m
- 6 Labyrinth Game 2 1.30m
- 7 Sound Game 1.30m



## **Technical Characteristics:**

**Vertical posts** 

Aluminum: 90x90x2.5mm profile alloy 6063 and T66 treatment, which is an alloy extrusion excellence, exhibits excellent corrosion resistance with good surface finish. The T66 treatment in which this alloy is solubilized, tempered and artificially aged, aims to improve its mechanical properties. This is supplied at natural color with the option of being lacquered RAL according to customer needs;

HDPE: Monocolour/bicolour high density polyethylene. It is a polymer so it is characterized by its resistance to co