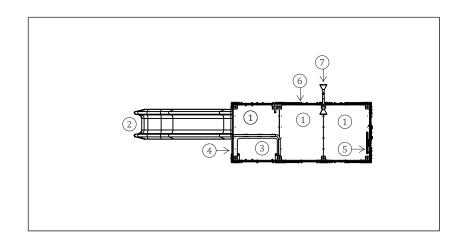

# **Technical Information:**

- 1 Simple Tower 1.30m
- 2 Slide 🗓 1.30m
- 3 Ladder 1.30m
- 4 Labyrinth Game 🗓 1.30m
- 5 Labyrinth Game 1 1.30m
- 6 Labyrinth Game 2 1.30m
- 7 Sound Game 1.30m