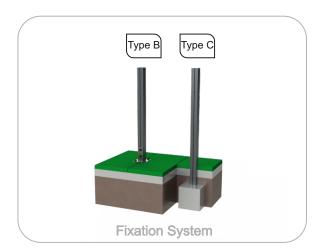

## **Fixation System:**

Type B - Standard fixation system composed by steel base screwed to the ground with steel anchors:

Type C - Standard fixation system composed by posts applied directly in the ground with concrete;