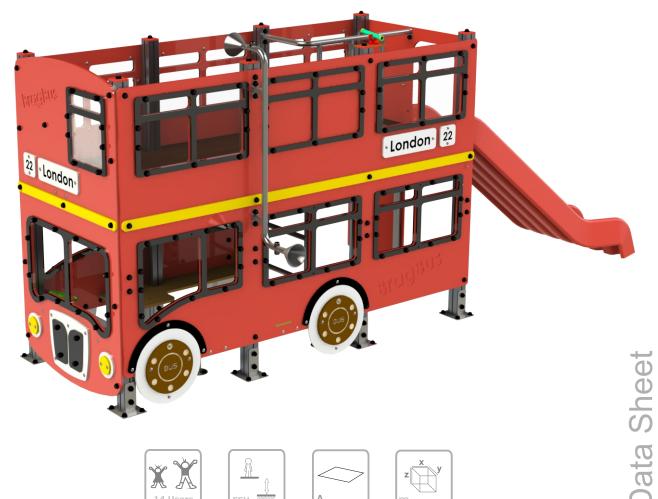

3-14 Years

43 m2

x= 1.70 y= 5.25 z= 2.30

# **Technical Information:**

- 1 Simple Tower 1.30m
- 2 Slide 🗓 1.30m
- 3 Ladder 1.30m
- 4 Labyrinth Game 🗓 1.30m
- 5 Labyrinth Game 1 1.30m
- 6 Labyrinth Game 2 1.30m
- 7 Sound Game 1.30m

# Playful Activities:

**Amuse:** While they have fun, children acquire several capacities, since physical abilities to social interactions.

**Socialize:** The socialization and imagination are necessary in all games. All of it creates a relation between children and arouses the sense of coexistence and solidarity.

Play: Develops both patience, sharing and sportsmanship.

**Sliding:** A sloped surface allows the child to slide in great velocity, a sensation that makes him feel alive and learn to control his movements, reflexes and psychomotor abilities.

**Climbing:** A movement to develop children motor skills, body control, balance and coordination, which stimulates the motor capacity an own body security.