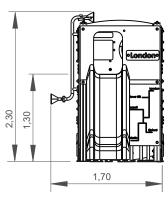

3-14 Years









43 m2



x= 1.70 y= 5.25 z= 2.30





# **Equipment Information:**





# **Technical Information:**

- 1 Simple Tower 1.30m
- 2 Slide 🗓 1.30m
- 3 Ladder 1.30m
- 4 Labyrinth Game 🗓 1.30m
- 5 Labyrinth Game 1 1.30m
- 6 Labyrinth Game 2 1.30m
- 7 Sound Game 1.30m



## **Technical Characteristics:**

**Vertical posts** 

Aluminum: 90x90x2.5mm profile alloy 6063 and T66 treatment, which is an alloy extrusion excellence, exhibits excellent corrosion resistance with good surface finish. The T66 treatment in which this alloy is solubilized, tempered and artificially aged, aims to improve its mechanical properties. This is supplied at natural color with the option of being lacquered RAL according to customer needs;

HDPE: Monocolour/bicolour high density polyethylene. It is a polymer so it is characterized by its resistance to corr