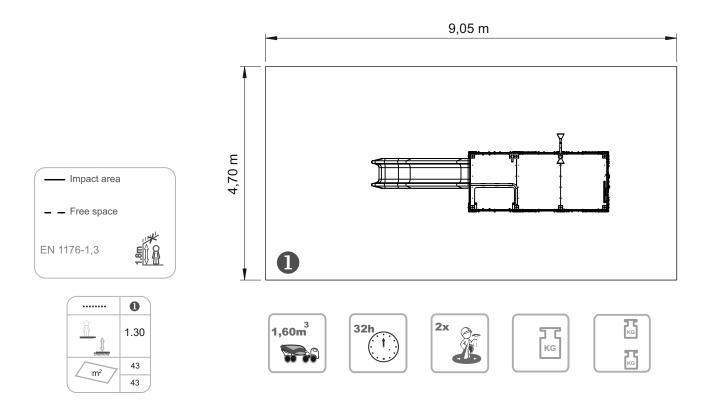

3-14 Years









43 m2



x= 1.70 y= 5.25 z= 2.30





# **Equipment Information:**





# **Technical Information:**

- 1 Simple Tower 1.30m
- 2 Slide 🗓 1.30m
- 3 Ladder 1.30m
- 4 Labyrinth Game 🗓 1.30m
- 5 Labyrinth Game 1 1.30m
- 6 Labyrinth Game 2 1.30m
- 7 Sound Game 1.30m



## **Technical Characteristics:**

**Vertical posts** 

Aluminum: 90x90x2.5mm profile alloy 6063 and T66 treatment, which is an alloy extrusion excellence, exhibits excellent corrosion resistance with good surface finish. The T66 treatment in which this alloy is solubilized, tempered and artificially aged, aims to improve its mechanical properties. This is supplied at natural color with the option of being lacquered RAL according to customer needs;

HDPE: Monocolour/bicolour high density polyethylene. It is a polymer so it is characterized by its resistance to corrosion and chemical products. By it