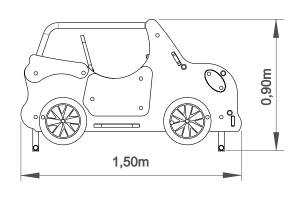

# Data Sheet

# **Spyder**

ref. ELCAR001









## **Equipment Information:**





#### **Technical Information:**

- 1 Seat 1 0.15m
- 2 Steering Wheel



#### **Technical Characteristics:**

#### **Panels**

HDPE: Monocolour/bicolour high density polyethylene. It is a polymer so it is characterized by bragmaia its resistance to corrosion and chemical products. By its capacity of elasticity and lightweight, it offers high resistance to impacts, and, therefore, very difficult to break. The non-slip surface offers security to children and the synthetic base prevents grow of bacterias and fungus. No need for maintenance:

Marine plywood: Non-slip, bonded with phenolic resins resistant to the weather and U.V., according to EL 314-2/classe 3 (DIN 68 TS TCIL3: BFU 100, BS 6566 PART 8: WBP);

**Metal parts** 

Tubes:

Stainless steel: AISI 3