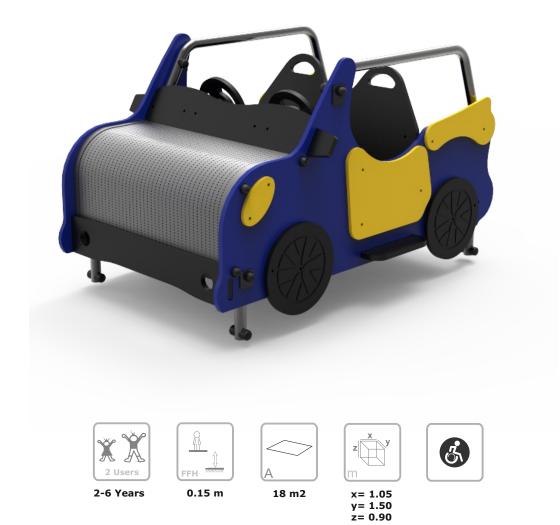

## **Equipment Information:**

#### **Technical Information:**

- 1 Seat 1 0.15m
- 2 Steering Wheel

#### **Technical Characteristics:**