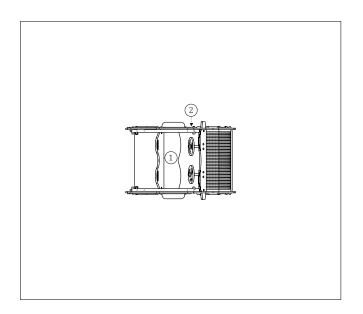

# Data Sheet

# **Spyder**

ref. ELCAR001









## **Equipment Information:**





#### **Technical Information:**

- 1 Seat 1 0.15m
- 2 Steering Wheel



#### **Technical Characteristics:**

#### **Panels**

HDPE: Monocolour/bicolour high density polyethylene. It is a polymer so it is characterized by bragmaia its resistance to corrosion and chemical products. By its capacity of elasticity and lightweight, it offers high resistance to impacts, and, therefore, very difficult to break. The non-slip surface offers security to children and the synthetic base prevents grow of bacterias and fungus. No need for maintenance:

Marine plywood: Non-slip, bonded with phenolic resins resistant to the weather and U.V., according to EL 314-2/classe 3 (DIN 68 TS TCIL3: BFU 100, BS 6566 PART 8: WBP);

**Metal parts** 

Tubes:

Stainless steel: AISI 304, Ø40mm;

#### **Fixation System:**

Type A - Standard fixation system composed by steel base embedded in