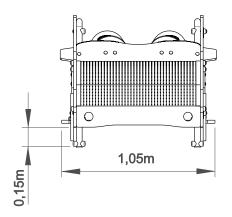

# Data Sheet

# **Spyder**

ref. ELCAR001









## **Equipment Information:**





#### **Technical Information:**

- 1 Seat 1 0.15m
- 2 Steering Wheel



#### **Technical Characteristics:**

#### **Panels**

HDPE: Monocolour/bicolour high density polyethylene. It is a polymer so it is characterized by bragmaia its resistance to corrosion and chemical products. By its capacity of elasticity and lightweight, it offers high resistance to impacts, and, therefore, very difficult to break. The non-slip surface offers security to children and the synthetic base prevents grow of bacterias and fungus. No need for maintenance:

Marine plywood: Non-slip, bonded with phenolic resins resistant to the weather and U.V., according to EL 314-2/classe 3 (DIN 68 TS TCIL3: BFU 100, BS 6566 PART 8: WBP);

**Metal parts** 

Tubes:

Stainless steel: AISI