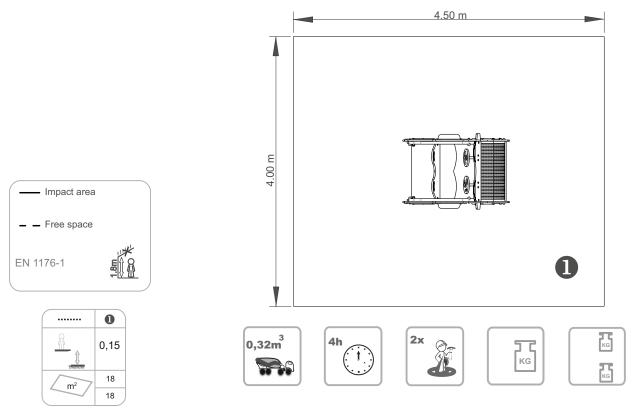

#### **Technical Information:**

- 1 Seat 1 0.15m
- 2 Steering Wheel

#### **Fixation System:**

Type A - Standard fixation system composed by steel base embedded in the ground with concrete;

Type B - Standard fixation system composed by steel base screwed to the ground with steel anchors;