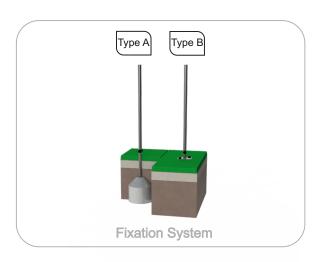

#### **Fixation System:**

Type A - Standard fixation system composed by steel base embedded in the ground with concrete;

Type B - Standard fixation system composed by steel base screwed to the ground with steel anchors;