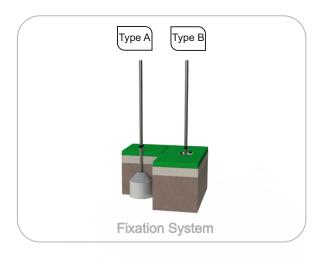

#### **Fixation System:**

Type A - Standard fixation system composed by steel base embedded in the ground with concrete;

**Type B - Standard fixation system** composed by steel base screwed to the ground with steel anchors;