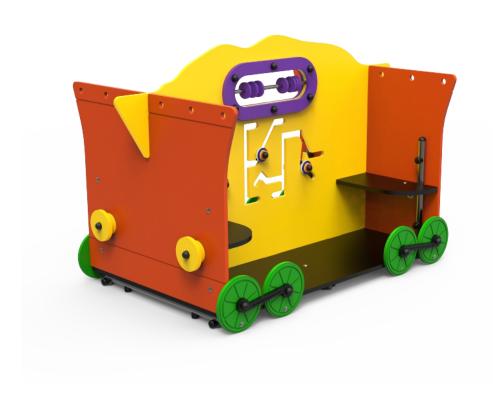

# Carruagem Lúdica

ref. ELCMB002

0.50 m

18 m2

x = 1.15y= 1.80

# **Equipment Information:**

## **Technical Information:**

1 - Playful Carriage 🗓 0.50m