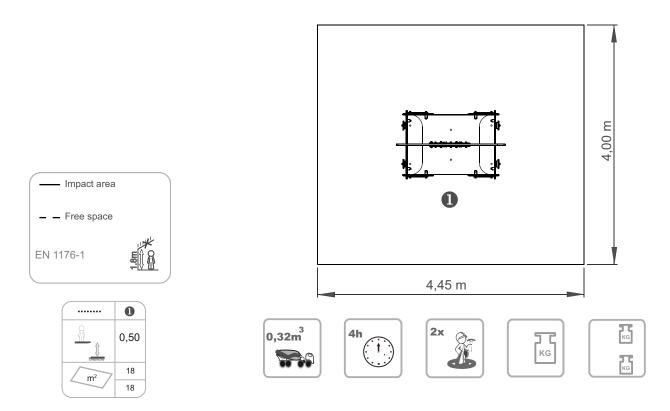

# Carruagem Lúdica

ref. ELCMB002

0.50 m

18 m2

x = 1.15y= 1.80

## **Technical Information:**

1 - Playful Carriage 🗓 0.50m