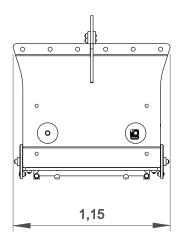

# Data Sheet

# Carruagem Lúdica

ref. ELCMB002











0.50 m



18 m2



x = 1.15y= 1.80





# **Equipment Information:**





## **Technical Information:**

1 - Playful Carriage 🗓 0.50m



### **Technical Characteristics:**



#### **Panels**

**HDPE:** Monocolour/bicolour high density polyethylene. It is a polymer so it is characterized by its resistance to corrosion and chemical products. By its capacity of elasticity and lightweight, it offers high resistance to impacts, and, therefore, very difficult to break. The non-slip surface offers security to children and the synthetic base prevents grow of bacterias and fungus. No need for maintenance;

Marine plywood: Non-slip, bonded with phenolic resins resistant to the weather and U.V., according to EL 314-2/classe 3 (DIN 68 TS TCIL3: BFU 100, BS 6566 PART 8 : WBP);

#### **Metal parts**

**Tubes:** 

Stainless steel: AISI 304