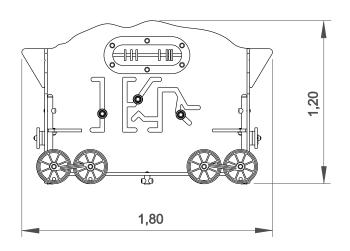

# Data Sheet

# Carruagem Lúdica

ref. ELCMB002











0.50 m



18 m2



x = 1.15y= 1.80





# **Equipment Information:**





## **Technical Information:**

1 - Playful Carriage 🗓 0.50m



### **Technical Characteristics:**



#### **Panels**

**HDPE:** Monocolour/bicolour high density polyethylene. It is a polymer so it is characterized by its resistance to corrosion and chemical products. By its capacity of elasticity and lightweight, it offers high resistance to impacts, and, therefore, very difficult to break. The non-slip surface offers security to children and the synthetic base prevents grow of bacterias and fungus. No need for maintenance;

Marine plywood: Non-slip, bonded with phenolic resins resistant to the weather and U.V., according to EL 314-2/classe 3 (DIN 68 TS TCIL3: BFU 100, BS 6566 PART 8 : WBP);

#### **Metal parts**

**Tubes:** 

Stainless steel: AISI 304,