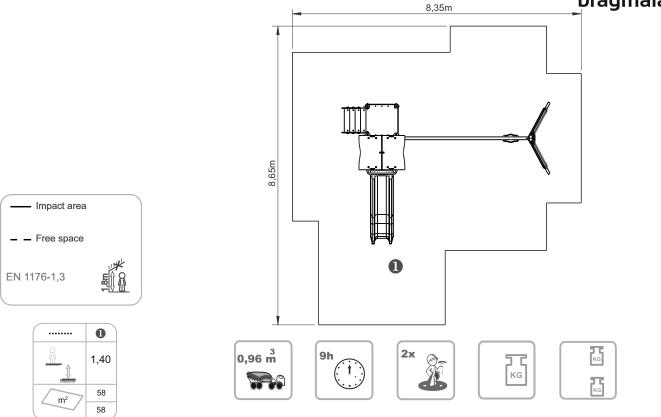

ref. ELDAN004AL







3-14 Years







58 m2



x= 5.90 y= 4.00 z= 3.40





# **Equipment Information:**





## **Technical Information:**

- 1 Cloud Tower 1.30m
- 2 Simple Tower 1.30m
- 3 Slide 🗓 1.30m
- 4 Seat 4 0.40m
- 5 Ladder Leaf 🗓 1.30m
- 6 Noughts and Crosses
- 7 Swing 🗓 0.50m



### **Technical Characteristics:**



#### **Vertical posts**

**Aluminum:** 90x90x2.5mm profile alloy 6063 and T66 treatment, which is an alloy extrusion excellence, exhibits excellent corrosion resistance with good surface finish. The T66 treatment in which this alloy is solubilized, tempered and artificially aged, aims to improve its mechanical properties. This is supplied at natural color with the option of being lacquered RAL according to customer needs;

#### **Panels**

**HDPE:** Monocolour/bicolour high density polyethylene. It is a polymer so it is characterized by its resistance to corrosion and chemi