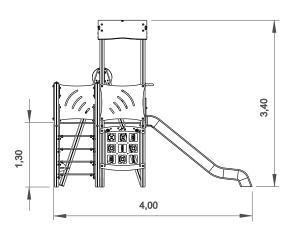

ref. ELDAN004AL







3-14 Years







58 m2



x= 5.90 y= 4.00 z= 3.40





# **Equipment Information:**





## **Technical Information:**

- 1 Cloud Tower 1.30m
- 2 Simple Tower 1.30m
- 3 Slide 🗓 1.30m
- 4 Seat 4 0.40m
- 5 Ladder Leaf 🗓 1.30m
- 6 Noughts and Crosses
- 7 Swing 🗓 0.50m



### **Technical Characteristics:**



#### **Vertical posts**

**Aluminum:** 90x90x2.5mm profile alloy 6063 and T66 treatment, which is an alloy extrusion excellence, exhibits excellent corrosion resistance with good surface finish. The T66 treatment in which this alloy is solubilized, tempered and artificially aged, aims to improve its mechanical properties. This is supplied at natural color with the option of being lacquered RAL according to customer needs;

#### **Panels**

**HDPE:** Monocolour/bicolour high density polyethylene. It is a polymer so it is characterized by its