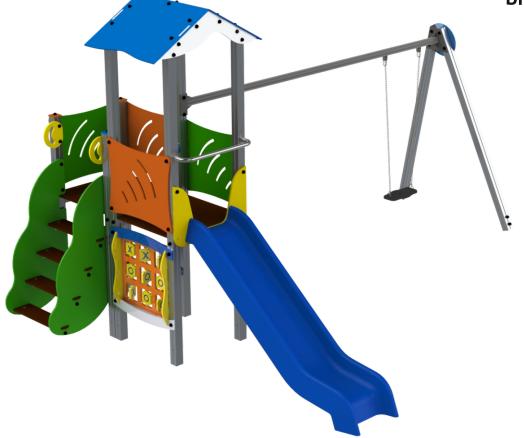

## **Technical Information:**

- 1 Cloud Tower 1.30m
- 2 Simple Tower 1.30m
- 3 Slide 🗓 1.30m
- 4 Seat 4 0.40m
- 5 Ladder Leaf 🗓 1.30m
- 6 Noughts and Crosses
- 7 Swing 🗓 0.50m

#### **Vertical posts**

**Aluminum:** 90x90x2.5mm profile alloy 6063 and T66 treatment, which is an alloy extrusion excellence, exhibits excellent corrosion resistance with good surface finish. The T66 treatment in which this alloy is solubilized, tempered and artificially aged, aims to improve its mechanical properties. This is supplied at natural color with the option of being lacquered RAL according to customer needs;

#### **Panels**

**HDPE:** Monocolour/bicolour high density polyethylene. It is a polymer so it is characterized by its resistance to corrosion and chemical products. By its capacity of elasticity and lightweight, it offers high resistance to impacts, and, therefore, very difficult to break. The non-slip surface offers security to children and the synthetic base prevents grow of bacterias and fungus. No need for maintenance;

**Chairs and seats:** Are made of EPDM rubber injected with aluminium reinforcement inside . Chains with Ø5mm in hot galvanized steel;

Marine plywood: Non-slip, bonded with phenolic resins resistant to the weather and U.V., according to EL 314-2/classe 3 (DIN 68 TS TCIL3: BFU 100, BS 6566 PART 8 : WBP);

#### **Plastic parts**

Slide: Hight density polyethylene, resistant to U.V., hight resistance to rupture and hight security;

#### **Tubes:**

Stainless steel: AISI 304, Ø40mm;

Iron: Anticorrosive treatment of hot dip galvanizing in accordance with EN ISO 1461;

**Fixation System:** 

**Type B - Standard fixation system** composed by steel base screwed to the ground with steel anchors;