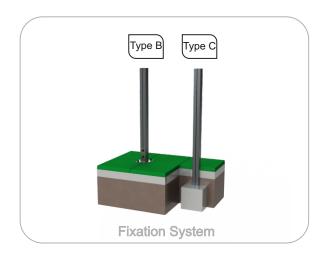

#### **Tubes:**

Stainless steel: AISI 304, Ø40mm;

Iron: Anticorrosive treatment of hot dip galvanizing in accordance with EN ISO 1461;

**Fixation System:** 

**Type B - Standard fixation system** composed by steel base screwed to the ground with steel anchors;

Type C - Standard fixation system composed by posts applied directly in the ground with concrete;

Screws and accessories

Screws: Galvanized steel or optionally stainless steel AISI 304;

Capsules: PP Polypropylene plastic: