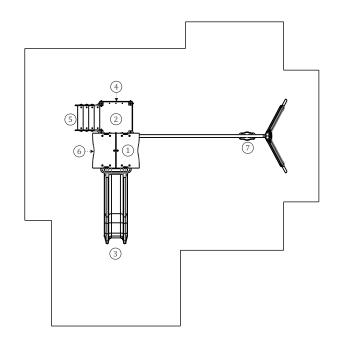

## **Technical Information:**

- 1 Cloud Tower 1.30m
- 2 Simple Tower 1.30m
- 3 Slide 🗓 1.30m
- 4 Seat 4 0.40m
- 5 Ladder Leaf 🗓 1.30m
- 6 Noughts and Crosses
- 7 Swing 🗓 0.50m