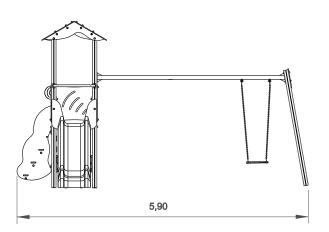

ref. ELDAN004AL







3-14 Years







58 m2



x= 5.90 y= 4.00 z= 3.40





# **Equipment Information:**





## **Technical Information:**

- 1 Cloud Tower 1.30m
- 2 Simple Tower 1.30m
- 3 Slide 🗓 1.30m
- 4 Seat 4 0.40m
- 5 Ladder Leaf 🗓 1.30m
- 6 Noughts and Crosses
- 7 Swing 🗓 0.50m



### **Technical Characteristics:**



#### **Vertical posts**

**Aluminum:** 90x90x2.5mm profile alloy 6063 and T66 treatment, which is an alloy extrusion excellence, exhibits excellent corrosion resistance with good surface finish. The T66 treatment in which this alloy is solubilized, tempered and artificially aged, aims to improve its mechanical properties. This is supplied at natural color with the option of being lacquered RAL according to customer needs;

#### **Panels**

**HDPE:** Monocolour/bicolour high density polyethylene. It is a polymer so it is characterized by i