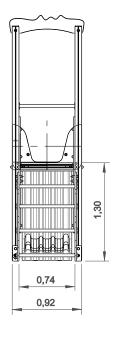

# **Attaleia**

ref. ELDAN006











1.30 m



27 m2



x= 3.10 y= 0.92 z= 3.10





## **Equipment Information:**





## **Technical Information:**

- 1 Mini Tower 🗓 1.30m
- 2 Ladder 1,3m 1.30m
- 3 Slide 🗓 1.30m



### **Technical Characteristics:**



#### **Vertical posts**

Wood: Laminated pinewood classified with guarantee of quality by continuous internal control. With autoclave treatment, protecting it from attacks of fungus, insects and termites. Finishing on aqueous base ink, specially developed to protect the wood from humidity, weather and U.V.;



#### **Panels**

HDPE: Monocolour/bicolour high density polyethylene. It is a polymer so it is characterized by its resistance to corrosion and chemical products. By its capacity of elasticity and lightweight, it offers high resistance to impacts, and, therefore, very difficult to break. The non-slip surface offers