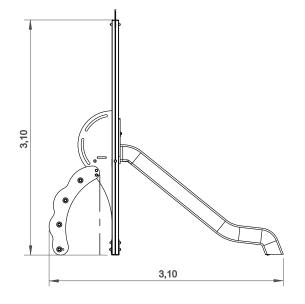

# **Attaleia**

ref. ELDAN006

1.30 m

27 m2

x= 3.10 y= 0.92 z= 3.10

## **Technical Information:**

- 1 Mini Tower 🗓 1.30m
- 2 Ladder 1,3m 1.30m
- 3 Slide 🗓 1.30m