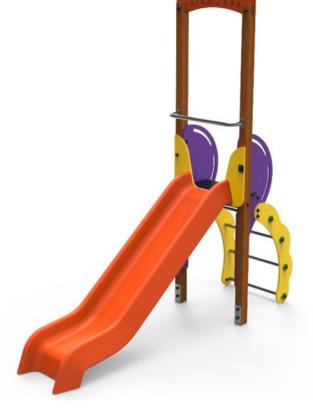

# **Attaleia**

ref. ELDAN006

1.30 m

27 m2

x= 3.10 y= 0.92 z= 3.10

## **Technical Information:**

- 1 Mini Tower 🗓 1.30m
- 2 Ladder 1,3m 1.30m
- 3 Slide 🗓 1.30m