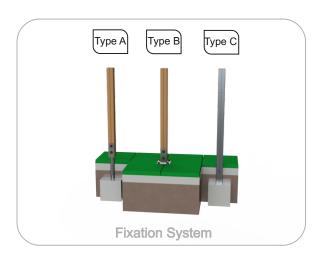

#### Tubes:

Stainless steel: AISI 304, Ø40mm;

Fixation System: Allow its placing on the ground avoiding the wood to come into direct contact with the soil. The bottom part of these fastening are anchored in the ground. Fabricated in galvanized steel:

Type A - Standard fixation system composed by steel base embedded in the ground with concrete;

Type B - Standard fixation system composed by steel base screwed to the ground with steel

anchors:

Type C - Standard fixation system composed by posts applied directly in the ground with concrete;