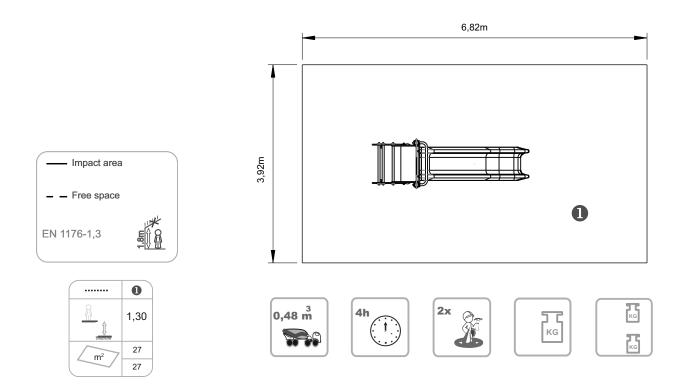

# **Attaleia**

ref. ELDAN006











1.30 m



27 m2



x= 3.10 y= 0.92 z= 3.10





## **Equipment Information:**





## **Technical Information:**

- 1 Mini Tower 🗓 1.30m
- 2 Ladder 1,3m 1.30m
- 3 Slide 🗓 1.30m



### **Technical Characteristics:**



#### **Vertical posts**

Wood: Laminated pinewood classified with guarantee of quality by continuous internal control. With autoclave treatment, protecting it from attacks of fungus, insects and termites. Finishing on aqueous base ink, specially developed to protect the wood from humidity, weather and U.V.;



#### **Panels**

HDPE: Monocolour/bicolour high density polyethylene. It is a polymer so it is characterized by its resistance to corrosion and chemical products. By its capacity of elasticity and lightweight, it offers high resistance to impacts, and, therefore, very difficult to break. The non-slip surface offers security to children and the synth