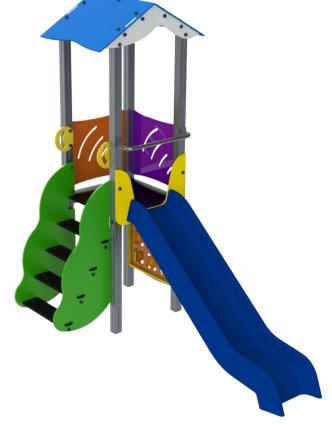

# Mikania

ref. ELDAN010AL

1.30 m

30 m2

x= 3.10 y= 1.65 z= 3.40

## **Technical Information:**

- 1 Cloud Tower 1.30m
- 2 Slide 🗓 1.30m
- 3 Ladder Leaf 🗓 1.30m
- 4 Noughts and Crosses