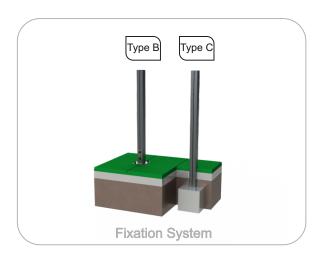

#### **Metal parts**

Tubes:

Stainless steel: AISI 304, Ø40mm;

**Fixation System:** 

**Type B - Standard fixation system** composed by steel base screwed to the ground with steel anchors:

Type C - Standard fixation system composed by posts applied directly in the ground with concrete;