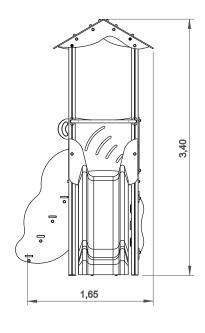

# Mikania

ref. ELDAN010AL











1.30 m



30 m2



x= 3.10 y= 1.65 z= 3.40





## **Equipment Information:**





## **Technical Information:**

- 1 Cloud Tower 1.30m
- 2 Slide 🗓 1.30m
- 3 Ladder Leaf 🗓 1.30m
- 4 Noughts and Crosses



### **Technical Characteristics:**



#### **Vertical posts**

**Aluminum:** 90x90x2.5mm profile alloy 6063 and T66 treatment, which is an alloy extrusion excellence, exhibits excellent corrosion resistance with good surface finish. The T66 treatment in which this alloy is solubilized, tempered and artificially aged, aims to improve its mechanical properties. This is supplied at natural color with the option of being lacquered RAL according to customer needs;

#### **Panels**

**HDPE:** Monocolour/bicolour high density polyethylene. It is a polymer so it is characterized by its resistance to corrosion and chemical products. By its ca