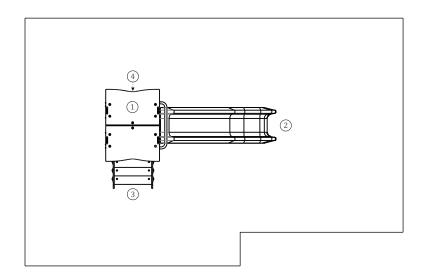

## **Technical Information:**

- 1 Cloud Tower 1.30m
- 2 Slide 🗓 1.30m
- 3 Ladder Leaf 🗓 1.30m
- 4 Noughts and Crosses