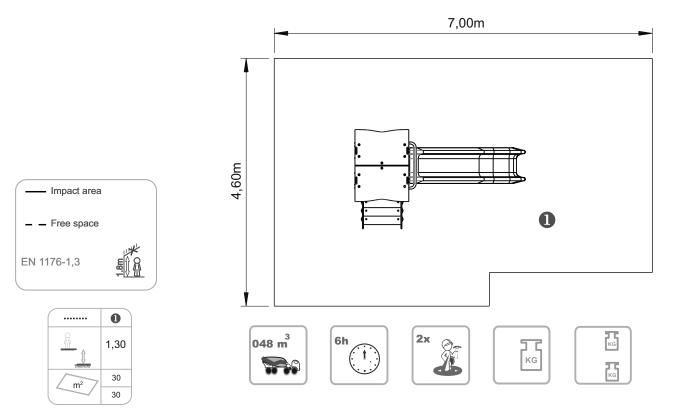

# Mikania

ref. ELDAN010AL











1.30 m



30 m2



x= 3.10 y= 1.65 z= 3.40





## **Equipment Information:**





## **Technical Information:**

- 1 Cloud Tower 1.30m
- 2 Slide 🗓 1.30m
- 3 Ladder Leaf 🗓 1.30m
- 4 Noughts and Crosses



### **Technical Characteristics:**



#### **Vertical posts**

**Aluminum:** 90x90x2.5mm profile alloy 6063 and T66 treatment, which is an alloy extrusion excellence, exhibits excellent corrosion resistance with good surface finish. The T66 treatment in which this alloy is solubilized, tempered and artificially aged, aims to improve its mechanical properties. This is supplied at natural color with the option of being lacquered RAL according to customer needs;

#### **Panels**

**HDPE:** Monocolour/bicolour high density polyethylene. It is a polymer so it is characterized by its resistance to corrosion and chemical products. By its capacity of elasticity and lightweigh