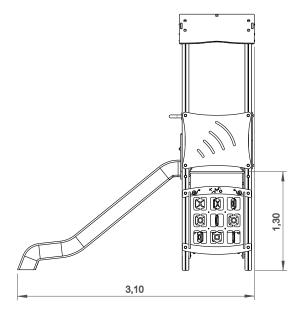

# Mikania

ref. ELDAN010AL











1.30 m



30 m2



x= 3.10 y= 1.65 z= 3.40





## **Equipment Information:**





## **Technical Information:**

- 1 Cloud Tower 1.30m
- 2 Slide 🗓 1.30m
- 3 Ladder Leaf 🗓 1.30m
- 4 Noughts and Crosses



### **Technical Characteristics:**



#### **Vertical posts**

**Aluminum:** 90x90x2.5mm profile alloy 6063 and T66 treatment, which is an alloy extrusion excellence, exhibits excellent corrosion resistance with good surface finish. The T66 treatment in which this alloy is solubilized, tempered and artificially aged, aims to improve its mechanical properties. This is supplied at natural color with the option of being lacquered RAL according to customer needs;

#### **Panels**

**HDPE:** Monocolour/bicolour high density polyethylene. It is a polymer so it is characterized by its resistance to corrosion and chemical products. By its