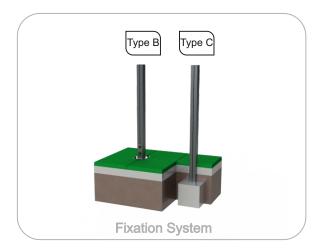

Type B - Standard fixation system composed by steel base screwed to the ground with steel anchors;

Type C - Standard fixation system composed by posts applied directly in the ground with concrete;