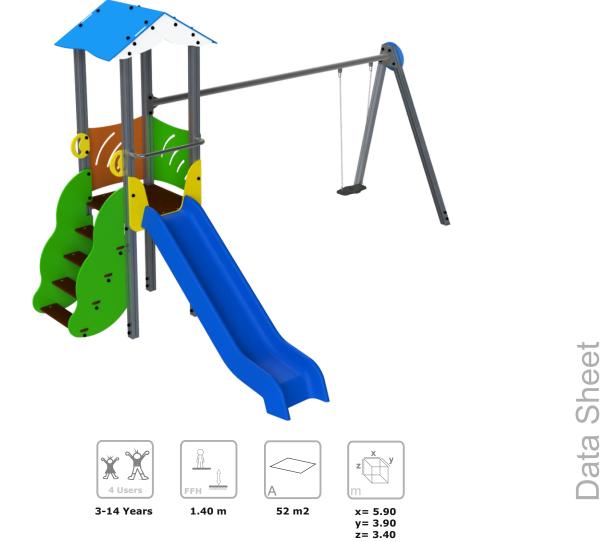

## Technical Information:

- 1 Cloud Tower 🗄 1.30m
- 2 Slide 🕒 1.30m
- 3 Ladder Leaf 🗄 1.30m
- 4 Swing 10.50m