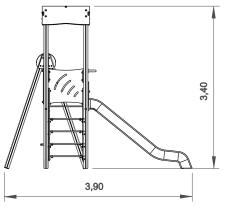

## Technical Information:

- 1 Cloud Tower 🗄 1.30m
- 2 Slide 🕒 1.30m
- 3 Ladder Leaf 🗄 1.30m
- 4 Swing 10.50m