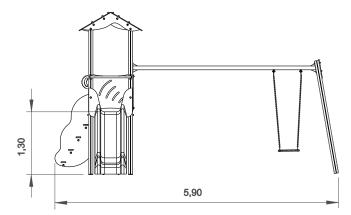

## Technical Information:

- 1 Cloud Tower 🗄 1.30m
- 2 Slide 🕒 1.30m
- 3 Ladder Leaf 🗄 1.30m
- 4 Swing 10.50m