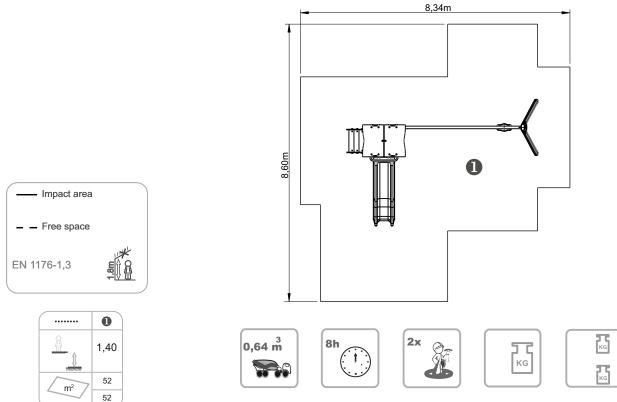

## Technical Information:

- 1 Cloud Tower 🗄 1.30m
- 2 Slide 🕒 1.30m
- 3 Ladder Leaf 🗄 1.30m
- 4 Swing 10.50m