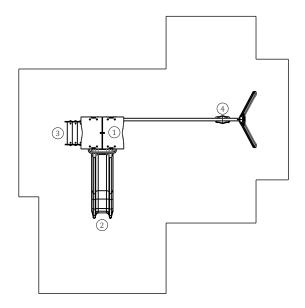

## Technical Information:

- 1 Cloud Tower 🗄 1.30m
- 2 Slide 🕒 1.30m
- 3 Ladder Leaf 🗄 1.30m
- 4 Swing 10.50m