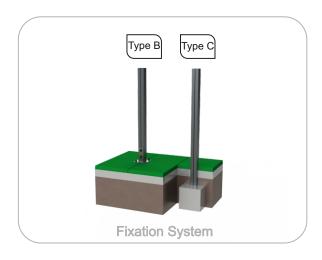

#### **Metal parts**

**Tubes:** 

Stainless steel: AISI 304, Ø40mm and Ø54mm;

**Fixation System:** 

**Type B - Standard fixation system** composed by steel base screwed to the ground with steel anchors;

Type C - Standard fixation system composed by posts applied directly in the ground with concrete;