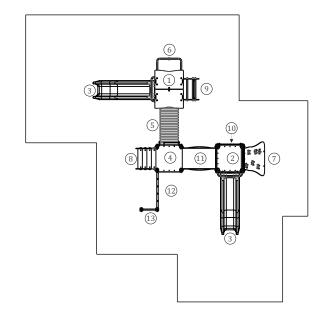

## **Technical Information:**

- 1 Cloud Tower 1.30m
- 2 Deco Tower 1.30m
- 3 Slide 🗓 1.30m
- 4 Simple Tower 1.30m
- 5 Tunnel 1.30m
- 6 Fireman Rod 1.30m
- 7 Climbing Access 4 1.30m
- 8 Ladder Leaf 🗓 1.30m
- 9 Simple Ladder 1.30m
- 10 Noughts and Crosses
- 11 Bridge 🗓 1.30m
- 12 Climbing Net 1,2m 1.20m
- 13 Ladder 1,3m 1 0.80m