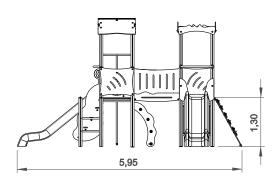

# Inula

ref. ELDAN022AL









3-14 Years



1.30 m



77 m2



x= 5.95 y= 6.10 z= 3.40





## **Equipment Information:**







## **Technical Information:**

- 1 Cloud Tower 1.30m
- 2 Deco Tower 1.30m
- 3 Slide 🗓 1.30m
- 4 Simple Tower 1.30m
- 5 Tunnel 1.30m
- 6 Fireman Rod 1.30m
- 7 Climbing Access 4 1.30m
- 8 Ladder Leaf 🗓 1.30m
- 9 Simple Ladder 1.30m
- 10 Noughts and Crosses
- 11 Bridge 🗓 1.30m
- 12 Climbing Net 1,2m 1.20m
- 13 Ladder 1,3m 1 0.80m



### **Technical Characteristics:**



#### **Vertical posts**

**Aluminum:** 90x90x2.5mm profile alloy 6063 and T66 treatment, which is an alloy extrusion excellence, exhibits excellent corrosion resistance with good surface finish. The T66 treatment in which this alloy is solubilized, tempered and artificially aged, aims to improve its mechanical properties. This is supplied at natural color with the option of being lacque