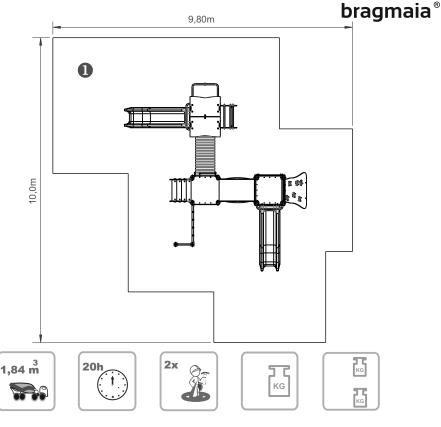

# Inula

ref. ELDAN022AL

3-14 Years

1.30 m

77 m2

x= 5.95 y= 6.10 z= 3.40

## **Technical Information:**

- 1 Cloud Tower 1.30m
- 2 Deco Tower 1.30m
- 3 Slide 🗓 1.30m
- 4 Simple Tower 1.30m
- 5 Tunnel 1.30m
- 6 Fireman Rod 1.30m
- 7 Climbing Access 4 1.30m
- 8 Ladder Leaf 🗓 1.30m
- 9 Simple Ladder 1.30m
- 10 Noughts and Crosses
- 11 Bridge 🗓 1.30m
- 12 Climbing Net 1,2m 1.20m
- 13 Ladder 1,3m 1 0.80m