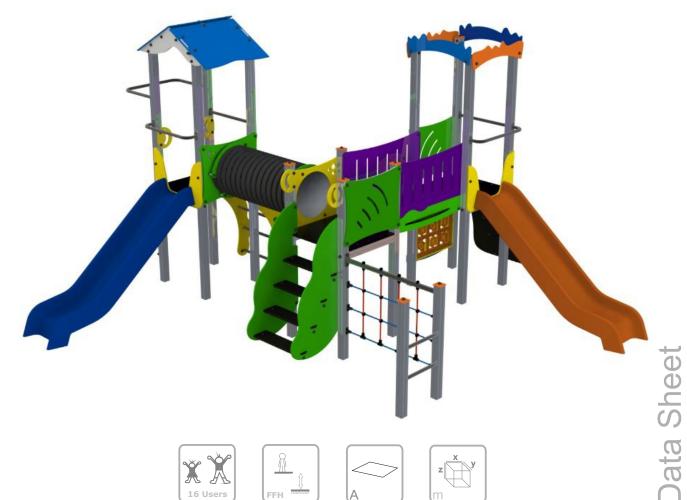

# Inula

ref. ELDAN022AL

3-14 Years

1.30 m

77 m2

x= 5.95 y= 6.10 z= 3.40

## **Technical Information:**

- 1 Cloud Tower 1.30m
- 2 Deco Tower 1.30m
- 3 Slide 🗓 1.30m
- 4 Simple Tower 1.30m
- 5 Tunnel 1.30m
- 6 Fireman Rod 1.30m
- 7 Climbing Access 4 1.30m
- 8 Ladder Leaf 🗓 1.30m
- 9 Simple Ladder 1.30m
- 10 Noughts and Crosses
- 11 Bridge 🗓 1.30m
- 12 Climbing Net 1,2m 1.20m
- 13 Ladder 1,3m 1 0.80m