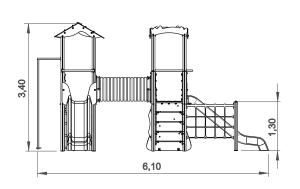

# Inula

ref. ELDAN022AL









3-14 Years



1.30 m



77 m2



x= 5.95 y= 6.10 z= 3.40





## **Equipment Information:**







## **Technical Information:**

- 1 Cloud Tower 1.30m
- 2 Deco Tower 1.30m
- 3 Slide 🗓 1.30m
- 4 Simple Tower 1.30m
- 5 Tunnel 1.30m
- 6 Fireman Rod 1.30m
- 7 Climbing Access 4 1.30m
- 8 Ladder Leaf 🗓 1.30m
- 9 Simple Ladder 1.30m
- 10 Noughts and Crosses
- 11 Bridge 🗓 1.30m
- 12 Climbing Net 1,2m 1.20m
- 13 Ladder 1,3m 1 0.80m



### **Technical Characteristics:**



#### **Vertical posts**

**Aluminum:** 90x90x2.5mm profile alloy 6063 and T66 treatment, which is an alloy extrusion excellence, exhibits excellent corrosion resistance with good surface finish. The T66 treatment in which this alloy is solubilized, tempered and artificially aged, aims to improve its mechanical properties. This is supplied at natural color with the option of being lacquere