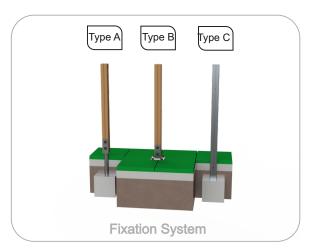

#### **Plastic parts**

Slide: Hight density polyethylene, resistant to U.V., hight resistance to rupture and hight security;

**Metal parts** 

Tubes:

Stainless steel: AISI 304, Ø40mm;

**Fixation System:** Allow its placing on the ground avoiding the wood to come into direct contact with the soil. The bottom part of these fastening are anchored in the ground. Fabricated in galvanized steel;

Type A - Standard fixation system composed by steel base embedded in the ground with concrete; Type B - Standard fixation system composed by steel base screwed to the ground with steel

#### anchors;

Type C - Standard fixation system composed by posts applied directly in the ground with concrete;