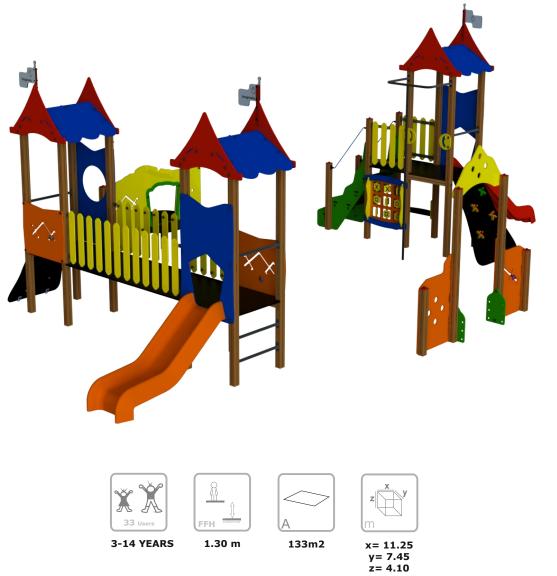

### **Technical Information:**

- 1 Skylight Tower 10.90m
- 2 Tower 10.90m
- 3 Slide
- 4 Bridge
- 5 Ladder 1.30m
- 6 Fireman Rod 1.30m
- 7 Climbing Access 1.30m
- 8 Climbing Access 0.90m
- 9 Tower 1.30m
- 10 Tower Roof 1.30m
- 11 Slide 🗄 1.30m
- 12 Seat 10.40m
- 13 Tic-Tac-Toe
- 14 Porch
- 15 Stage Porch 15.30m