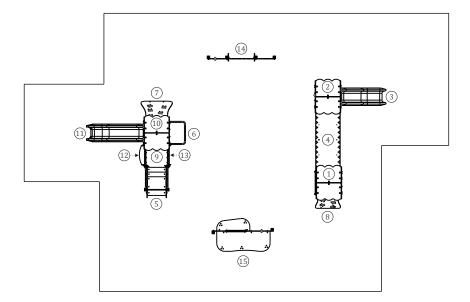

### **Technical Information:**

- 1 Skylight Tower 10.90m
- 2 Tower 10.90m
- 3 Slide
- 4 Bridge
- 5 Ladder 1.30m
- 6 Fireman Rod 1.30m
- 7 Climbing Access 1.30m
- 8 Climbing Access 0.90m
- 9 Tower 1.30m
- 10 Tower Roof 1.30m
- 11 Slide 🗄 1.30m
- 12 Seat 10.40m
- 13 Tic-Tac-Toe
- 14 Porch
- 15 Stage Porch 15.30m