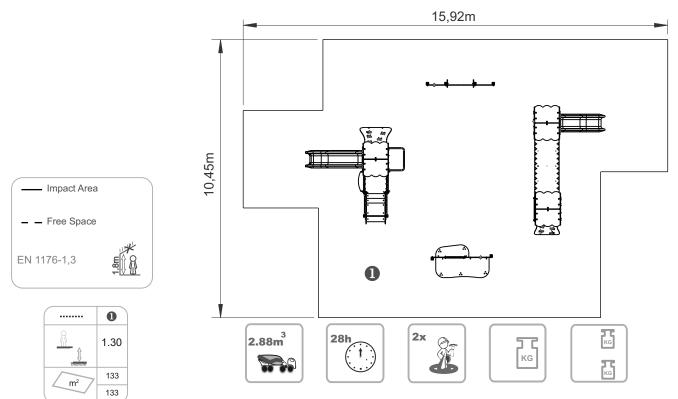

### **Technical Information:**

- 1 Skylight Tower 10.90m
- 2 Tower 10.90m
- 3 Slide
- 4 Bridge
- 5 Ladder 1.30m
- 6 Fireman Rod 1.30m
- 7 Climbing Access 1.30m
- 8 Climbing Access 0.90m
- 9 Tower 1.30m
- 10 Tower Roof 1.30m
- 11 Slide 🗄 1.30m
- 12 Seat 10.40m
- 13 Tic-Tac-Toe
- 14 Porch
- 15 Stage Porch 15.30m