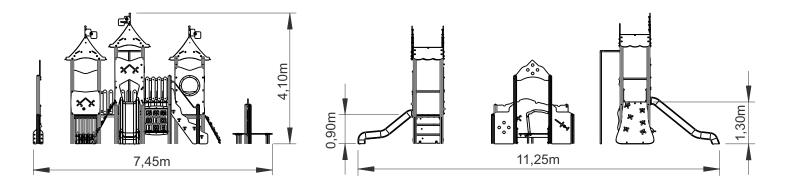

### **Technical Information:**

- 1 Skylight Tower 10.90m
- 2 Tower 10.90m
- 3 Slide
- 4 Bridge
- 5 Ladder 1.30m
- 6 Fireman Rod 1.30m
- 7 Climbing Access 1.30m
- 8 Climbing Access 0.90m
- 9 Tower 1.30m
- 10 Tower Roof 1.30m
- 11 Slide 🗄 1.30m
- 12 Seat 10.40m
- 13 Tic-Tac-Toe
- 14 Porch
- 15 Stage Porch 15.30m