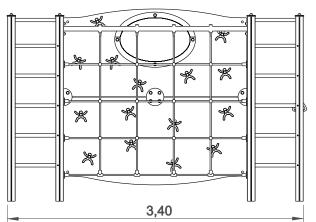

# Guazuma

ref. ELDAN024AL

Data Sheet

3-14 YEARS

2.20 m

45 m2

x= 3.40 y= 2.30 z= 2.20

## **Technical Information:**

- 1 Air crossing 3.10m
- 2 Ladder 🗓 1.80m
- 3 Rope ladder 🗓 1.80m
- 4 Trapeze 🗓 1.50m
- 5 Climbing net  $\boxed{\phantom{0}}$  2.00m
- 6 Climbing <u>1</u> 2.20m