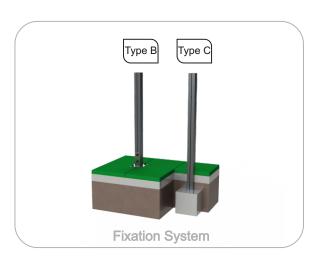

#### **Metal parts**

**Tubes:** 

Stainless steel: AISI 304, Ø40mm and Ø54mm;

**Fixation System:** 

**Type B - Standard fixation system** composed by steel base screwed to the ground with steel anchors:

Type C - Standard fixation system composed by posts applied directly in the ground with concrete;