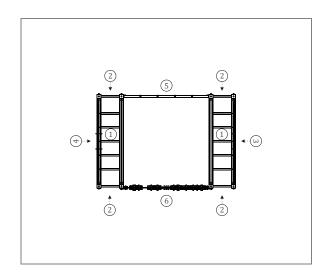

## **Technical Information:**

- 1 Air crossing 3.10m
- 2 Ladder 🗓 1.80m
- 3 Rope ladder 🗓 1.80m
- 4 Trapeze 🗓 1.50m
- 5 Climbing net  $\boxed{\phantom{0}}$  2.00m
- 6 Climbing <u>1</u> 2.20m

# Guazuma

ref. ELDAN024AL

Data Sheet

3-14 YEARS

2.20 m

45 m2

x= 3.40 y= 2.30 z= 2.20