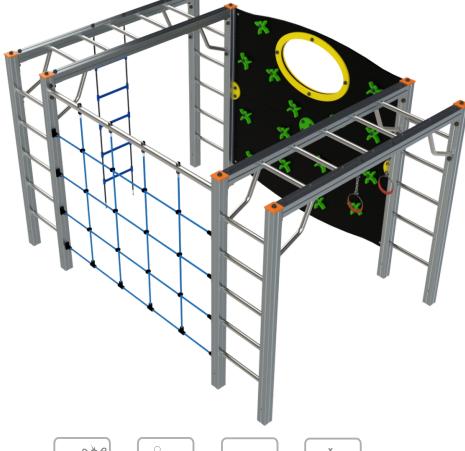

## **Technical Information:**

- 1 Air crossing 3.10m
- 2 Ladder 🗓 1.80m
- 3 Rope ladder 🗓 1.80m
- 4 Trapeze 🗓 1.50m
- 5 Climbing net  $\boxed{\phantom{0}}$  2.00m
- 6 Climbing <u>1</u> 2.20m

# Guazuma

ref. ELDAN024AL

Data Sheet

3-14 YEARS

2.20 m

45 m2

x= 3.40 y= 2.30 z= 2.20