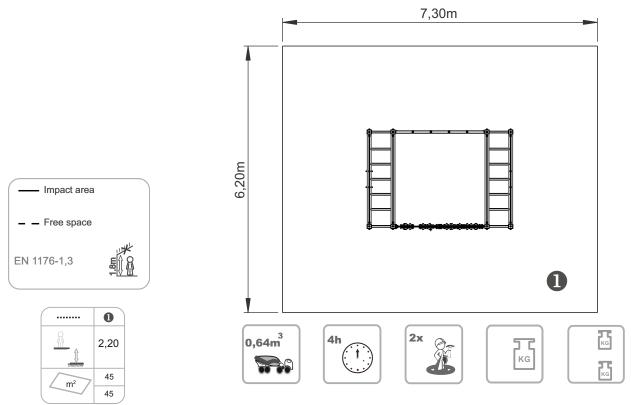

# Guazuma

ref. ELDAN024AL

Data Sheet

3-14 YEARS

2.20 m

45 m2

x= 3.40 y= 2.30 z= 2.20