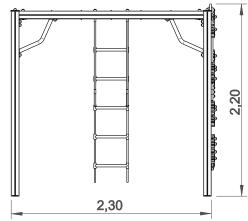

# Guazuma

ref. ELDAN024AL

Data Sheet

3-14 YEARS

2.20 m

45 m2

x= 3.40 y= 2.30 z= 2.20

## **Technical Information:**

- 1 Air crossing 3.10m
- 2 Ladder 🗓 1.80m
- 3 Rope ladder 🗓 1.80m
- 4 Trapeze 🗓 1.50m
- 5 Climbing net  $\boxed{\phantom{0}}$  2.00m
- 6 Climbing <u>1</u> 2.20m