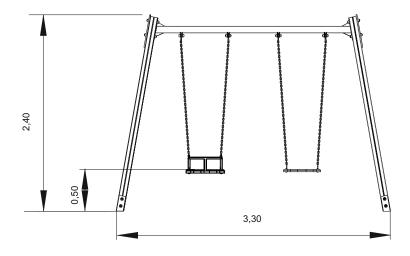

# Zea 2

ref. ELDAN029B

0.5-14 Years

1.40 m

28 m2

x= 3.30 y= 1.75 z= 2.40

### **Technical Information:**

- 1 Seat 1 0.50m
- 2- Baby chair 10.50m