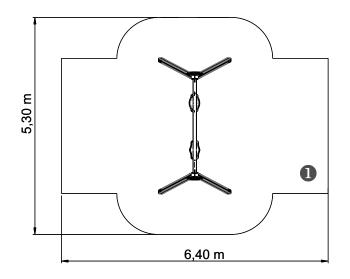

# Zea 2

ref. ELDAN029B







0.5-14 Years



1.40 m



28 m2



x= 3.30 y= 1.75 z= 2.40





# **Equipment Information:**



















### **Technical Information:**

- 1 Seat 1 0.50m
- 2- Baby chair 10.50m



### **Technical Characteristics:**



Vertical posts brag

**Wood:** Laminated pinewood classified with guarantee of quality by continuous internal control. With autoclave treatment, protecting it from attacks of fungus, insects and termites. Finishing on aqueous base ink, specially developed to protect the wood from humidity, weather and U.V.



#### **Panels**

**HDPE:** Monocolour/bicolour high density polyethylene. It is a polymer so it is characterized by its resistance to corrosion and chemical products. By its capacity of elasticity and lightweight, it offers high resistance to impacts, and, therefore, very difficult to break. The non-slip surface offers security to children and the synthetic ba