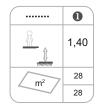

# Zea 2

ref. ELDAN029B







0.5-14 Years



1.40 m



28 m2



x= 3.30 y= 1.75 z= 2.40





# **Equipment Information:**



















### **Technical Information:**

- 1 Seat 1 0.50m
- 2- Baby chair 10.50m



### **Technical Characteristics:**



Vertical posts brag

**Wood:** Laminated pinewood classified with guarantee of quality by continuous internal control. With autoclave treatment, protecting it from attacks of fungus, insects and termites. Finishing on aqueous base ink, specially developed to protect the wood from humidity, weather and U.V.



#### **Panels**

**HDPE:** Monocolour/bicolour high density polyethylene. It is a polymer so it is characterized by its resistance to corrosion and chemical products. By its capacity of elasticity and lightweight, it offers high resistance to impacts, and, therefore, very difficult to break. The non-slip surface offers security to children and the synthetic base