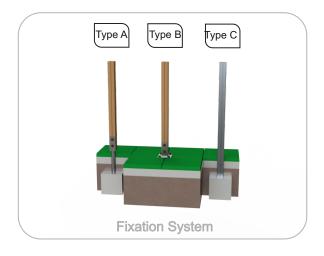

#### **Tubes:**

Iron: Anticorrosive treatment of hot dip galvanizing in accordance with EN ISO 1461;

**Fixation System:** Allow its placing on the ground avoiding the wood to come into direct contact with the soil. The bottom part of these fastening are anchored in the ground. Fabricated in galvanized steel;

Type A - Standard fixation system composed by steel base embedded in the ground with concrete;

**Type B - Standard fixation system** composed by steel base screwed to the ground with steel anchors;

Type C - Standard fixation system composed by posts applied directly in the ground with concrete: