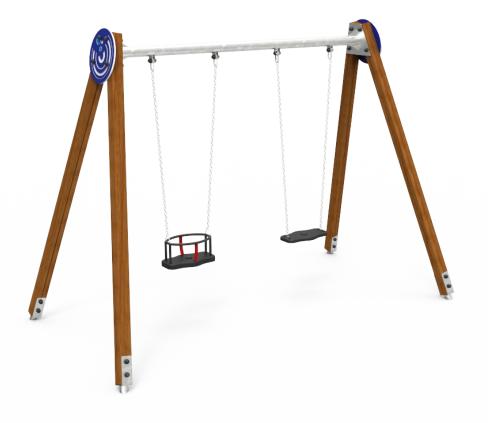

# Zea 2

ref. ELDAN029B

0.5-14 Years

1.40 m

28 m2

x= 3.30 y= 1.75 z= 2.40

### **Technical Information:**

- 1 Seat 1 0.50m
- 2- Baby chair 10.50m

**Chairs and seats:** Are made of EPDM rubber injected with aluminium reinforcement inside . Chains with Ø5mm in hot galvanized steel;