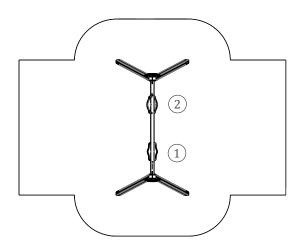

# Zea 2

ref. ELDAN029B







0.5-14 Years



1.40 m



28 m2



x= 3.30 y= 1.75 z= 2.40





# **Equipment Information:**



















### **Technical Information:**

- 1 Seat 1 0.50m
- 2- Baby chair 10.50m



### **Technical Characteristics:**



Vertical posts brag

**Wood:** Laminated pinewood classified with guarantee of quality by continuous internal control. With autoclave treatment, protecting it from attacks of fungus, insects and termites. Finishing on aqueous base ink, specially developed to protect the wood from humidity, weather and U.V.



#### **Panels**

**HDPE:** Monocolour/bicolour high density polyethylene. It is a polymer so it is characterized by its resistance to corrosion and chemical products. By its capacity of elasticity and lightweight, it offers high resistance to impacts, and, therefore, very difficult to break. The non-slip surface offers security to children and the synthetic base prevents grow of bacterias and fungus. No need for maintenance;

**Chairs and seats: