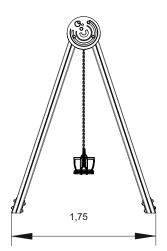

# Zea 2

ref. ELDAN029B

0.5-14 Years

1.40 m

28 m2

x= 3.30 y= 1.75 z= 2.40

### **Technical Information:**

- 1 Seat 1 0.50m
- 2- Baby chair 10.50m