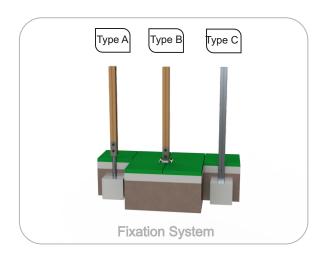

#### **Tubes:**

Iron: Anticorrosive treatment of hot dip galvanizing in accordance with EN ISO 1461;

**Fixation System:** Allow its placing on the ground avoiding the wood to come into direct contact with the soil. The bottom part of these fastening are anchored in the ground. Fabricated in galvanized steel;

Type A - Standard fixation system composed by steel base embedded in the ground with concrete;

**Type B - Standard fixation system** composed by steel base screwed to the ground with steel anchors;

Type C - Standard fixation system composed by posts applied directly in the ground with concrete;