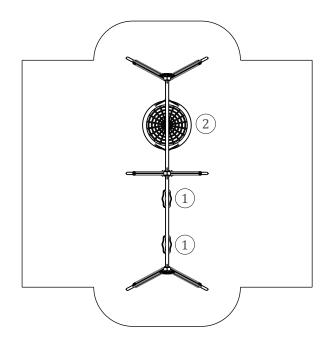

# Zea 8 Duplo

ref. ELDAN029CN











1.40 m



49 m2



x = 5.80y= 1.75 z= 2.40









## **Equipment Information:**







## **Technical Information:**

- 1 Seat 🗓 0.50m
- 2 Nest 1 0.60m



### **Technical Characteristics:**



#### **Vertical posts**

**Wood:** Laminated pinewood classified with guarantee of quality by continuous internal control. With autoclave treatment, protecting it from attacks of fungus, insects and termites. Finishing on aqueous base ink, specially developed to protect the wood from humidity, weather and U.V.



#### **Panels**

**HDPE:** Monocolour/bicolour high density polyethylene. It is a polymer so it is characterized by its resistance to corrosion and chemical products. By its capacity of elasticity and lightweight, it offers high resistance to impacts, and, therefore, very difficult to break. The non-slip surface offers security to children and the synthetic base prevents grow of bacterias and fungus. No need for maintenance;

**Chairs and se