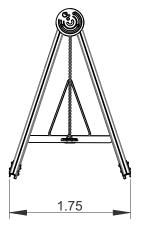

# Zea 8 Duplo

ref. ELDAN029CN











1.40 m



49 m2



x = 5.80y= 1.75 z= 2.40









## **Equipment Information:**







## **Technical Information:**

- 1 Seat 🗓 0.50m
- 2 Nest 1 0.60m



### **Technical Characteristics:**



#### **Vertical posts**

**Wood:** Laminated pinewood classified with guarantee of quality by continuous internal control. With autoclave treatment, protecting it from attacks of fungus, insects and termites. Finishing on aqueous base ink, specially developed to protect the wood from humidity, weather and U.V.



#### **Panels**

**HDPE:** Monocolour/bicolour high density polyethylene. It is a polymer so it is characterized by its resistance to corrosion and chemical products. By its capacity of elasticity and lightweight, it offers high resistance to impacts, and, therefore, very difficult to break. The non-slip surface offers security to child