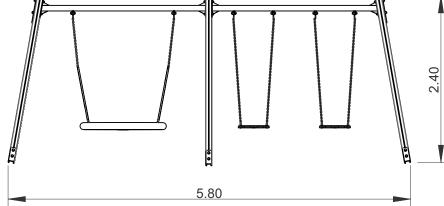

# Zea 8 Duplo

ref. ELDAN029CN

1.40 m

49 m2

x = 5.80y= 1.75 z= 2.40

## **Technical Information:**

- 1 Seat 🗓 0.50m
- 2 Nest 1 0.60m