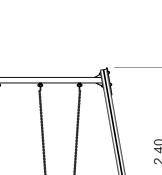

# Zea 8 Duplo

ref. ELDAN029CN











1.40 m



49 m2



x = 5.80y= 1.75 z= 2.40









## **Equipment Information:**







## **Technical Information:**

- 1 Seat 🗓 0.50m
- 2 Nest 1 0.60m



### **Technical Characteristics:**



#### **Vertical posts**

**Wood:** Laminated pinewood classified with guarantee of quality by continuous internal control. With autoclave treatment, protecting it from attacks of fungus, insects and termites. Finishing on aqueous base ink, specially developed to protect the wood from humidity, weather and U.V.



#### **Panels**

**HDPE:** Monocolour/bicolour high density polyethylene. It is a polymer so it is characterized by its resistance to corrosion and chemical products. By its capacity of elasticity and lightweight, it offers high resistance to impacts, and, therefore, very difficult to break. The non-slip surface offers security to chi