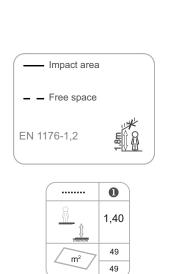

# Zea 8 Duplo

ref. ELDAN029CN











1.40 m



49 m2



x = 5.80y= 1.75 z= 2.40









## **Equipment Information:**







## **Technical Information:**

- 1 Seat 🗓 0.50m
- 2 Nest 1 0.60m



### **Technical Characteristics:**



#### **Vertical posts**

**Wood:** Laminated pinewood classified with guarantee of quality by continuous internal control. With autoclave treatment, protecting it from attacks of fungus, insects and termites. Finishing on aqueous base ink, specially developed to protect the wood from humidity, weather and U.V.



#### **Panels**

**HDPE:** Monocolour/bicolour high density polyethylene. It is a polymer so it is characterized by its resistance to corrosion and chemical products. By its capacity of elasticity and lightweight, it offers high resistance to impacts, and, therefore, very difficult to break. The non-slip surface offers security to children and the synthetic base prevents g