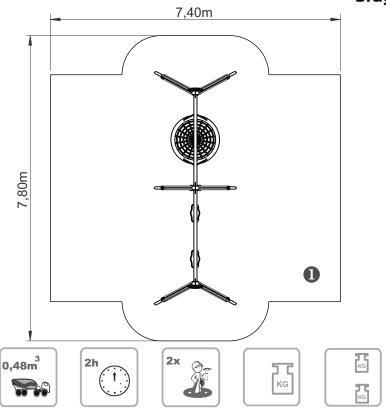

# Zea 8 Duplo

ref. ELDAN029CN

1.40 m

49 m2

x = 5.80y= 1.75 z= 2.40

## **Technical Information:**

- 1 Seat 🗓 0.50m
- 2 Nest 1 0.60m