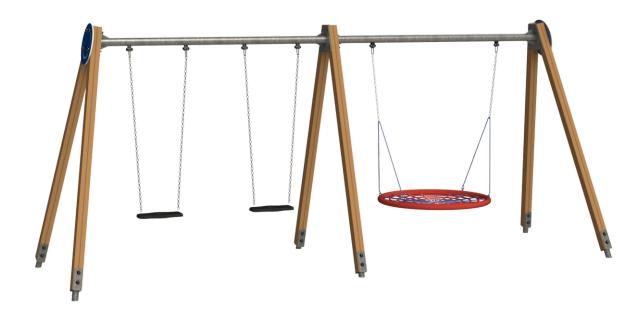

# Zea 8 Duplo

ref. ELDAN029CN

1.40 m

49 m2

x = 5.80y= 1.75 z= 2.40

## **Technical Information:**

- 1 Seat 🗓 0.50m
- 2 Nest 1 0.60m

**Chairs and seats:** Are made of EPDM rubber injected with aluminium reinforcement inside . Chains with Ø5mm in hot galvanized steel;

**Nest:** Polypropylene multifilament braided with aluminum interior reinforcement. Chains with Ø5mm in hot galvanized steel;