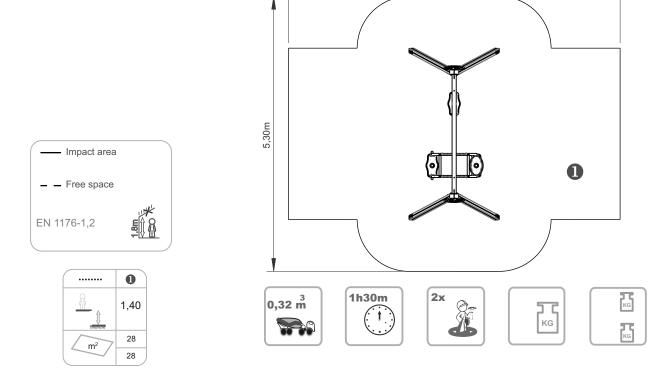

# Data Sheet

# Zea 4

ref. ELDAN029EAL











1.40 m



28 m2



x= 3.30 y= 1.75 z= 2.40





## **Equipment Information:**





### **Technical Information:**

- 1 Seat 1 0.50m
- 2 Double Seat 40.50m



6,40m

#### **Technical Characteristics:**



**Vertical posts** 

**Aluminum:** 90x90x2.5mm profile alloy 6063 and T66 treatment, which is an alloy extrusion excellence, exhibits excellent corrosion resistance with good surface finish. The T66 treatment in which this alloy is solubilized, tempered and artificially aged, aims to improve its mechanical properties. This is supplied at natural color with the option of being lacquered RAL according to customer needs;

#### **Panels**

**HDPE:** Monocolour/bicolour high density polyethylene. It is a polymer so it is characterized by its resistance to corrosion and chemical products. By its capacity of elasticity and lightweight, it offers high resistance to impacts, an