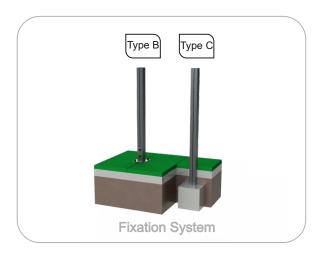

#### **Metal parts**

**Tubes:** 

Iron: Anticorrosive treatment of hot dip galvanizing in accordance with EN ISO 1461; Fixation System:

Type B - Standard fixation system composed by steel base screwed to the ground with steel anchors:

Type C - Standard fixation system composed by posts applied directly in the ground with concrete;

Screws and accessories

Screws: Galvanized steel or optionally stainless steel AISI 304;

Capsules: PP Polypropylene plastic;