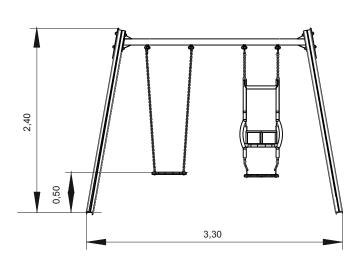

# Zea 4

ref. ELDAN029EAL

1.40 m

28 m2

x= 3.30 y= 1.75 z= 2.40

### **Technical Information:**

- 1 Seat 1 0.50m
- 2 Double Seat 40.50m

6,40m