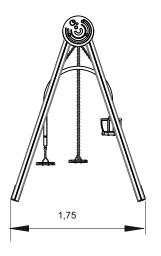

# Data Sheet

# Zea 4

ref. ELDAN029EAL











1.40 m



28 m2



x= 3.30 y= 1.75 z= 2.40





## **Equipment Information:**





### **Technical Information:**

- 1 Seat 1 0.50m
- 2 Double Seat 40.50m



6,40m

#### **Technical Characteristics:**



**Vertical posts** 

**Aluminum:** 90x90x2.5mm profile alloy 6063 and T66 treatment, which is an alloy extrusion excellence, exhibits excellent corrosion resistance with good surface finish. The T66 treatment in which this alloy is solubilized, tempered and artificially aged, aims to improve its mechanical properties. This is supplied at natural color with the option of being lacquered RAL according to customer needs;

#### **Panels**

**HDPE:** Monocolour/bicolour high density polyethylene. It is a polymer so it is characterized by its resistance to corrosion and chemical products. By its capacity of elasticity and lightweight, it