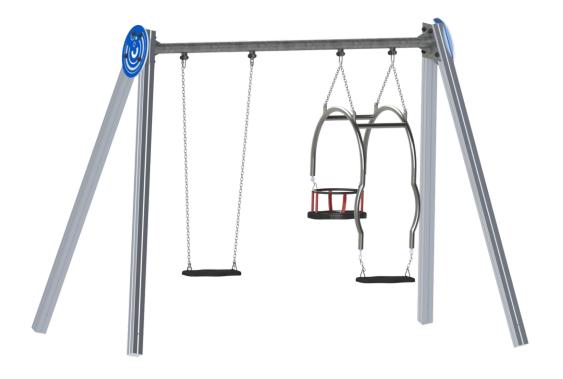

# Zea 4

ref. ELDAN029EAL

1.40 m

28 m2

x= 3.30 y= 1.75 z= 2.40

### **Technical Information:**

- 1 Seat 1 0.50m
- 2 Double Seat 40.50m

6,40m