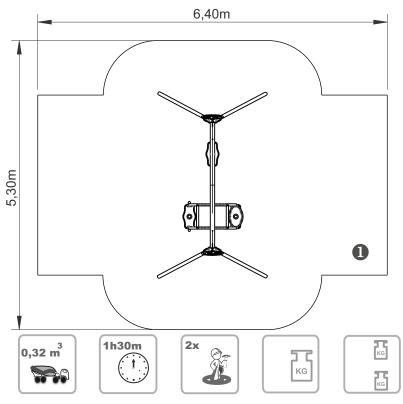

# Zea 4 Metálico

ref. ELDAN029EM

Data Sheet

1.40 m

28 m2

x= 3.30 y= 1.75 z= 2.40