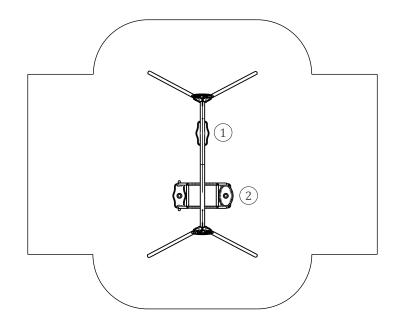

# Zea 4 Metálico

ref. ELDAN029EM



Data Sheet









1.40 m



28 m2



x= 3.30 y= 1.75 z= 2.40





## **Equipment Information:**







#### **Technical Information:**

- 1 Seat 1 0.50m
- 2 Double Seat 10.50m



#### **Technical Characteristics:**

#### **Panels**

HDPE: Monocolour/bicolour high density polyethylene. It is a polymer so it is characterized by its resistance to corrosion and chemical products. By its capacity of elasticity and lightweight, it offers high resistance to impacts, and, therefore, very difficult to break. The non-slip surface offers security to children and the synthetic base prevents grow of bacterias and fungus. No need for maintenance;

**Chairs and seats:** Are made of EPDM rubber injected with aluminium reinforcement inside. Chains with Ø5mm in hot galvanized steel;

**Metal parts** 

**Tubes:** 

**Iron:** Anticorrosive treatment of hot dip galvanizing in accordance with EN ISO 1461. Gel type lacquer at 230 ° C with thickness ranging from 50 to 70μm, according to