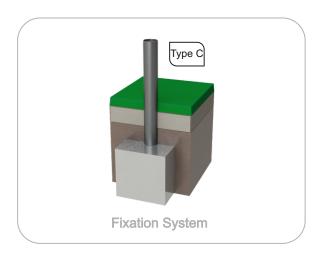

**Chairs and seats:** Are made of EPDM rubber injected with aluminium reinforcement inside. Chains with Ø5mm in hot galvanized steel;

**Metal parts** 

**Tubes:** 

**Iron:** Anticorrosive treatment of hot dip galvanizing in accordance with EN ISO 1461. Gel type lacquer at 230 ° C with thickness ranging from 50 to 70μm, according to the UNE EN ISO 2808; **Fixation System:** 

Type C - Standard fixation system composed by posts applied directly in the ground with concrete;

**Screws and accessories** 

Screws: Galvanized steel or optionally stainless steel AISI 304;

Capsules: PP Polypropylene plastic;