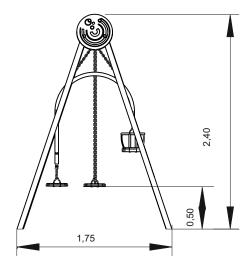

# Zea 4 Metálico

ref. ELDAN029EM

Data Sheet

1.40 m

28 m2

x= 3.30 y= 1.75 z= 2.40

#### **Technical Information:**

- 1 Seat 1 0.50m
- 2 Double Seat 10.50m