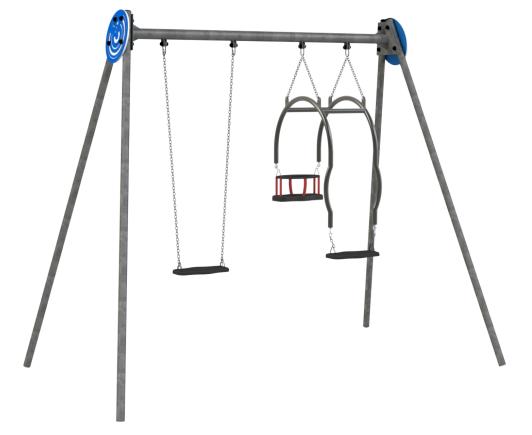

# Zea 4 Metálico

ref. ELDAN029EM

Data Sheet

1.40 m

28 m2

x= 3.30 y= 1.75 z= 2.40

#### **Technical Information:**

- 1 Seat 1 0.50m
- 2 Double Seat 10.50m