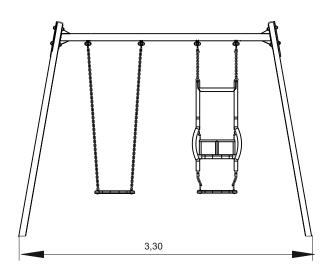

# Zea 4 Metálico

ref. ELDAN029EM

Data Sheet

1.40 m

28 m2

x= 3.30 y= 1.75 z= 2.40