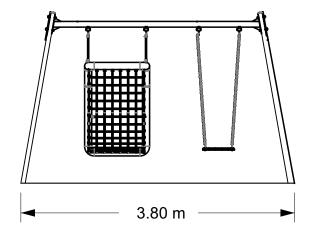

# Zea 5 Metálico

ref. ELDAN029FM

1.40 m

31 m2

x= 3.80 y= 1.75 z= 2.40

Data Sheet