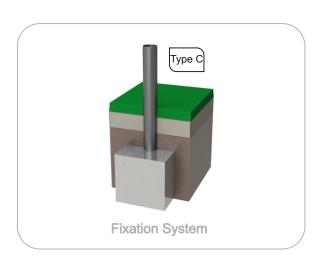

#### **Metal parts**

**Tubes:** 

Iron: Anticorrosive treatment of hot dip galvanizing in accordance with EN ISO 1461. Gel type lacquer at 230 ° C with thickness ranging from 50 to 70µm, according to the UNE EN ISO 2808; Fixation System:

Type C - Standard fixation system composed by posts applied directly in the ground with concrete: