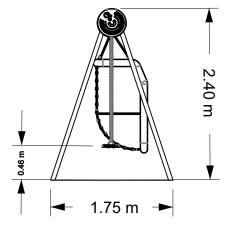

# Zea 5 Metálico

ref. ELDAN029FM

1.40 m

31 m2

x= 3.80 y= 1.75 z= 2.40

Data Sheet

## **Technical Information:**

- 1- Seat 1 0.50m
- 2- Strings Seat 1 0.40m