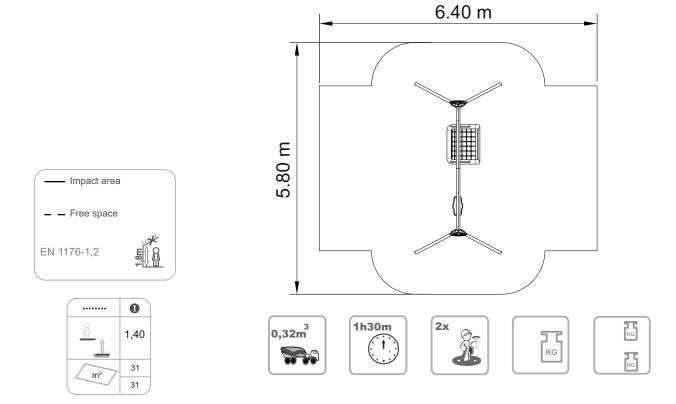

# Zea 5 Metálico

ref. ELDAN029FM

1.40 m

31 m2

x= 3.80 y= 1.75 z= 2.40

Data Sheet