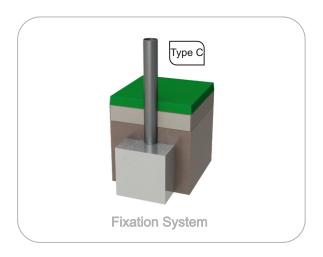

**Chairs and seats:** Are made of EPDM rubber injected with aluminium reinforcement inside. Chains with Ø5mm in hot galvanized steel;

**Metal parts** 

**Tubes:** 

**Iron:** Anticorrosive treatment of hot dip galvanizing in accordance with EN ISO 1461. Gel type lacquer at 230 ° C with thickness ranging from 50 to 70μm, according to the UNE EN ISO 2808; **Fixation System:** 

Type C - Standard fixation system composed by posts applied directly in the ground with concrete;

**Screws and accessories** 

Screws: Galvanized steel or optionally stainless steel AISI 304;

Capsules: PP Polypropylene plastic;