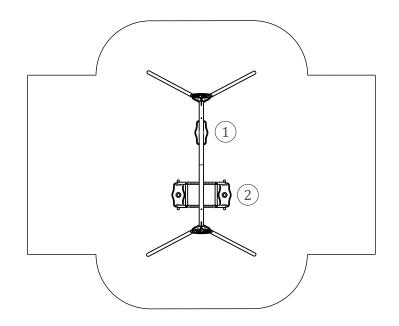

# Zea 6 Metálico

ref. ELDAN029GM







2-14 Years



1.40 m



28 m2



x= 3.30 y= 1.75 z= 2.40





Data Sheet

## **Equipment Information:**





#### **Technical Information:**

- 1 Seat 1 0.50m
- 2 Double Seat 10.50m



6,40m

#### **Technical Characteristics:**

**Panels** 

HDPE: Monocolour/bicolour high density polyethylene. It is a polymer so it is characterized by its resistance to corrosion and chemical products. By its capacity of elasticity and lightweight, it offers high resistance to impacts, and, therefore, very difficult to break. The non-slip surface offers security to children and the synthetic base prevents grow of bacterias and fungus. No need for maintenance;

**Chairs and seats:** Are made of EPDM rubber injected with aluminium reinforcement inside. Chains with Ø5mm in hot galvanized steel;

**Metal parts** 

**Tubes:** 

**Iron:** Anticorrosive treatment of hot dip galvanizing in accordance with EN ISO 1461. Gel type lacquer at 230 ° C with thickness ranging from 50 to 70μm, according