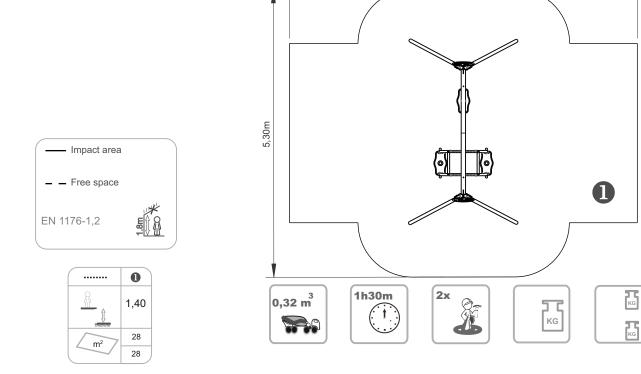

# Zea 6 Metálico

ref. ELDAN029GM

2-14 Years

1.40 m

28 m2

x= 3.30 y= 1.75 z= 2.40

Data Sheet