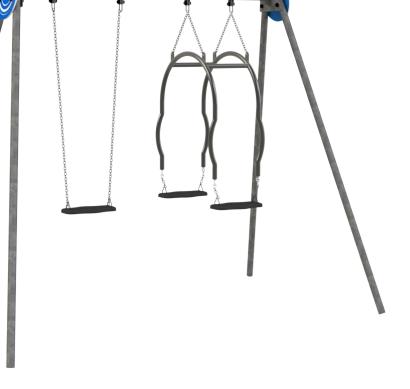

# Zea 6 Metálico

ref. ELDAN029GM

2-14 Years

1.40 m

28 m2

x= 3.30 y= 1.75 z= 2.40

Data Sheet

#### **Technical Information:**

- 1 Seat 1 0.50m
- 2 Double Seat 10.50m

6,40m

**Chairs and seats:** Are made of EPDM rubber injected with aluminium reinforcement inside. Chains with Ø5mm in hot galvanized steel;

**Metal parts** 

**Tubes:** 

**Iron:** Anticorrosive treatment of hot dip galvanizing in accordance with EN ISO 1461. Gel type lacquer at 230 ° C with thickness ranging from 50 to 70μm, according to the UNE EN ISO 2808; **Fixation System:** 