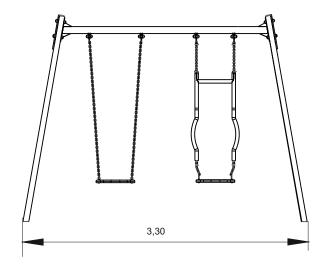

# Zea 6 Metálico

ref. ELDAN029GM

2-14 Years

1.40 m

28 m2

x= 3.30 y= 1.75 z= 2.40

Data Sheet

#### **Technical Information:**

- 1 Seat 1 0.50m
- 2 Double Seat 10.50m

6,40m