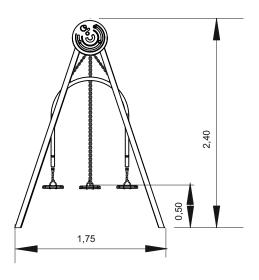

# Zea 6 Metálico

ref. ELDAN029GM

2-14 Years

1.40 m

28 m2

x= 3.30 y= 1.75 z= 2.40

Data Sheet

#### **Technical Information:**

- 1 Seat 1 0.50m
- 2 Double Seat 10.50m

6,40m