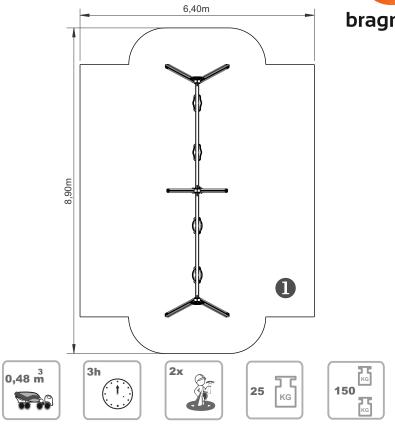

# Zea 2 Double

ref. ELDAN029HAL











1.40 m



51 m2



x= 6.90 y= 1.75 z= 2.40



## **Equipment Information:**









## **Technical Information:**

- 1 Seat 1 0.50m
- 1 Baby Chair 4 0.50m



### **Technical Characteristics:**

**Vertical posts** 

Aluminum: 90x90x2.5mm profile alloy 6063 and T66 treatment, which is an alloy extrusion excellence, exhibits excellent corrosion resistance with good surface finish. The T66 treatment in which this alloy is solubilized, tempered and artificially aged, aims to improve its mechanical properties. This is supplied at natural color with the option of being lacquered RAL according to customer needs;

#### **Panels**

**HDPE:** Monocolour/bicolour high density polyethylene. It is a polymer so it is characterized by its resistance to corrosion and chemical products. By its capacity of elasticity and lightweight, it offers high resistance to impacts, and, therefore, v