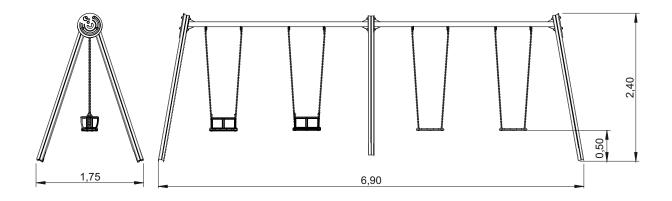

# Zea 2 Double

ref. ELDAN029HAL

1.40 m

51 m2

x= 6.90 y= 1.75 z= 2.40

## **Technical Information:**

- 1 Seat 1 0.50m
- 1 Baby Chair 4 0.50m