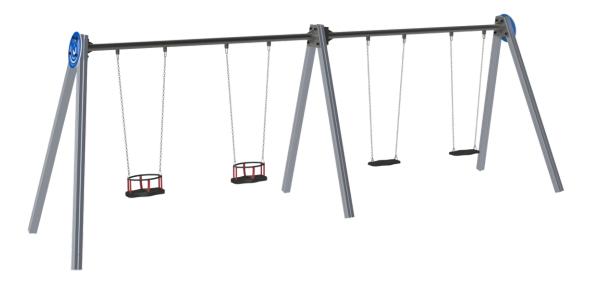

# Zea 2 Double

ref. ELDAN029HAL

1.40 m

51 m2

x= 6.90 y= 1.75 z= 2.40

## **Technical Information:**

- 1 Seat 1 0.50m
- 1 Baby Chair 4 0.50m

**Chairs and seats:** Are made of EPDM rubber injected with aluminium reinforcement inside. Chains with Ø5mm in hot galvanized steel;