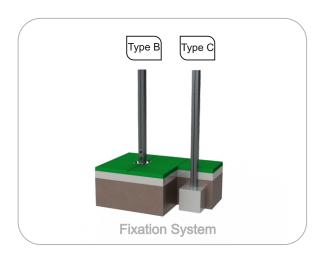

#### **Metal parts**

**Tubes:** 

Iron: Anticorrosive treatment of hot dip galvanizing in accordance with EN ISO 1461;

**Fixation System:** 

**Type B - Standard fixation system** composed by steel base screwed to the ground with steel anchors;

Type C - Standard fixation system composed by posts applied directly in the ground with concrete;