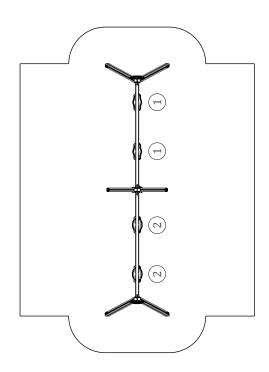

# Zea 2 Double

ref. ELDAN029HAL

1.40 m

51 m2

x= 6.90 y= 1.75 z= 2.40

## **Technical Information:**

- 1 Seat 1 0.50m
- 1 Baby Chair 4 0.50m