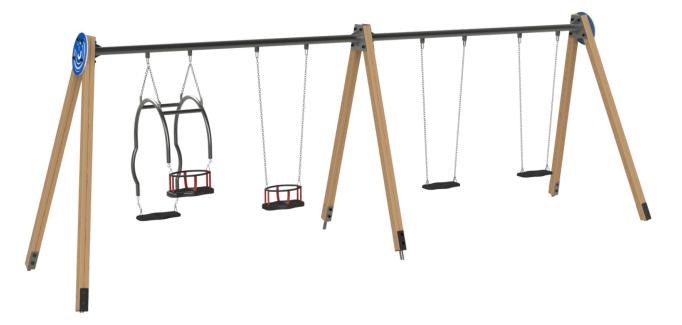

## Zea 4 Duplo

ref. ELDAN029J

1.40 m

51 m2

x= 6.90 y= 1.75 z= 2.40

### **Technical Information:**

- 1 Seat 1 0.50m
- 2 Baby Chair 1 0.50m
- 3 Double Seat 1 0.50m