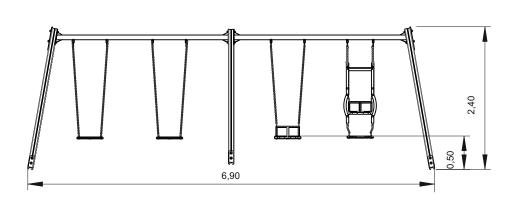

## Zea 4 Duplo

ref. ELDAN029J

1.40 m

51 m2

x= 6.90 y= 1.75 z= 2.40

### **Technical Information:**

- 1 Seat 1 0.50m
- 2 Baby Chair 1 0.50m
- 3 Double Seat 1 0.50m