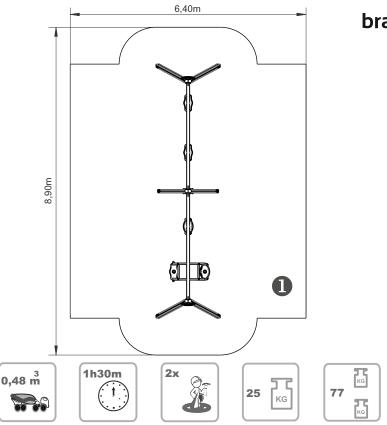

## Zea 4 Duplo

ref. ELDAN029J

1.40 m

51 m2

x= 6.90 y= 1.75 z= 2.40

### **Technical Information:**

- 1 Seat 1 0.50m
- 2 Baby Chair 1 0.50m
- 3 Double Seat 1 0.50m