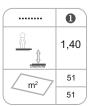

## Zea 4 Duplo

ref. ELDAN029J













1.40 m



51 m2



x= 6.90 y= 1.75 z= 2.40





## **Equipment Information:**









### **Technical Information:**

- 1 Seat 1 0.50m
- 2 Baby Chair 1 0.50m
- 3 Double Seat 1 0.50m



#### **Technical Characteristics:**

# bragmaia<sup>®</sup>

#### **Vertical posts**

**Wood:** Laminated pinewood classified with guarantee of quality by continuous internal control. With autoclave treatment, protecting it from attacks of fungus, insects and termites. Finishing on aqueous base ink, specially developed to protect the wood from humidity, weather and U.V.



#### **Panels**

**HDPE:** Monocolour/bicolour high density polyethylene. It is a polymer so it is characterized by its resistance to corrosion and chemical products. By its capacity of elasticity and lightweight, it offers high resistance to impacts, and, therefore, very difficult to break. The non-slip surface offers