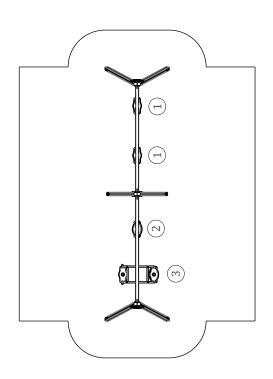

### **Technical Information:**

- 1 Seat 1 0.50m
- 2 Baby Chair 1 0.50m
- 3 Double Seat 1 0.50m