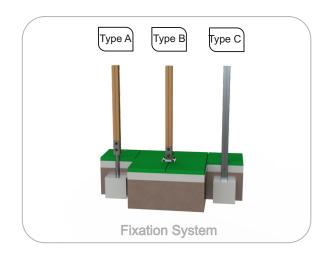

#### **Tubes:**

Iron: Anticorrosive treatment of hot dip galvanizing in accordance with EN ISO 1461;

**Fixation System:** Allow its placing on the ground avoiding the wood to come into direct contact with the soil. The bottom part of these fastening are anchored in the ground. Fabricated in galvanized steel;

Type A - Standard fixation system composed by steel base embedded in the ground with concrete;

**Type B - Standard fixation system** composed by steel base screwed to the ground with steel anchors:

Type C - Standard fixation system composed by posts applied directly in the ground with concrete;