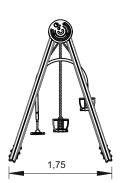

## Zea 4 Duplo

ref. ELDAN029J













1.40 m



51 m2



x= 6.90 y= 1.75 z= 2.40





## **Equipment Information:**









### **Technical Information:**

- 1 Seat 1 0.50m
- 2 Baby Chair 1 0.50m
- 3 Double Seat 1 0.50m



#### **Technical Characteristics:**

# bragmaia<sup>®</sup>

#### **Vertical posts**

**Wood:** Laminated pinewood classified with guarantee of quality by continuous internal control. With autoclave treatment, protecting it from attacks of fungus, insects and termites. Finishing on aqueous base ink, specially developed to protect the wood from humidity, weather and U.V.



#### **Panels**

**HDPE:** Monocolour/bicolour high density polyethylene. It is a polymer so it is characterized by its resistance to corrosion and chemical products. By its capacity of elasticity and lightweight, it offers high resistance to impacts, and, therefore, very difficult