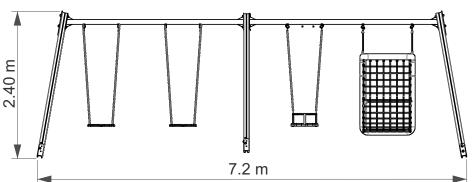

## Zea 5 Duplo

ref. ELDAN029K











1.40 m



52 m2



x= 7.20 y= 1.75 z= 2.40









## **Equipment Information:**





**Technical Information:** 

- 1 Seat 🗓 0.50m
- 2 Baby Chair 🗓 0.50m
- 3 Strings Seat 4 0.40m



#### **Technical Characteristics:**

# bragmaia<sup>®</sup>

#### **Vertical posts**

**Wood:** Laminated pinewood classified with guarantee of quality by continuous internal control. With autoclave treatment, protecting it from attacks of fungus, insects and termites. Finishing on aqueous base ink, specially developed to protect the wood from humidity, weather and U.V.



#### **Panels**

**HDPE:** Monocolour/bicolour high density polyethylene. It is a polymer so it is characterized by its resistance to corrosion and chemical products. By its capacity of elasticity and lightweight, it offers high resistance to impacts, and, therefore, very difficult to brea