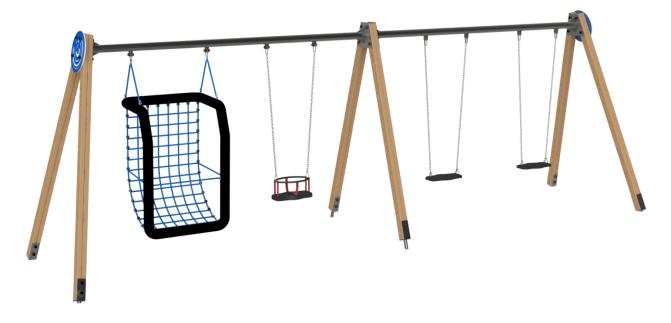

## Zea 5 Duplo

ref. ELDAN029K

1.40 m

52 m2

x= 7.20 y= 1.75 z= 2.40

## **Equipment Information:**

**Technical Information:** 

- 1 Seat 🗓 0.50m
- 2 Baby Chair 🗓 0.50m
- 3 Strings Seat 4 0.40m

**Chairs and seats:** Are made of EPDM rubber injected with aluminium reinforcement inside . Chains with Ø5mm in hot galvanized steel;