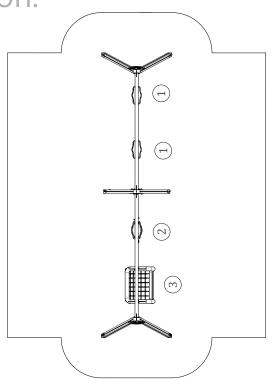

## **Equipment Information:**

**Technical Information:** 

- 1 Seat 🗓 0.50m
- 2 Baby Chair 🗓 0.50m
- 3 Strings Seat 4 0.40m