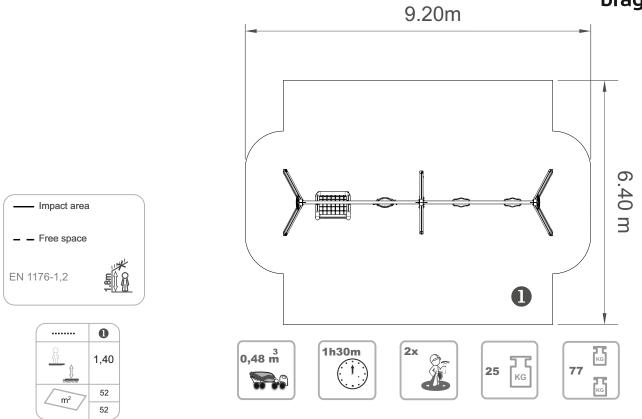

## Zea 5 Duplo

ref. ELDAN029K

1.40 m

52 m2

x= 7.20 y= 1.75 z= 2.40

#### **Technical Characteristics:**