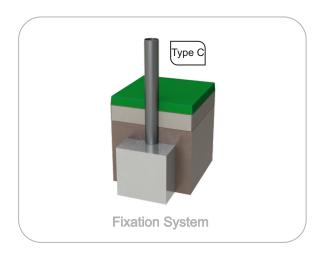

**Chairs and seats:** Are made of EPDM rubber injected with aluminium reinforcement inside. Chains with Ø5mm in hot galvanized steel;

**Metal parts** 

**Tubes:** 

**Iron:** Anticorrosive treatment of hot dip galvanizing in accordance with EN ISO 1461. Gel type lacquer at 230 ° C with thickness ranging from 50 to 70μm, according to the UNE EN ISO 2808; **Fixation System:** 

Type C - Standard fixation system composed by posts applied directly in the ground with concrete;

**Screws and accessories** 

Screws: Galvanized steel or optionally stainless steel AISI 304;

Capsules: PP Polypropylene plastic;