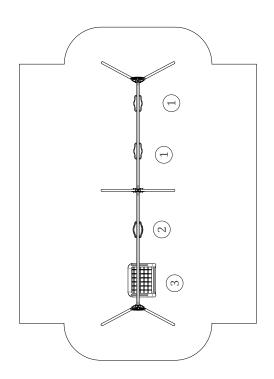

### **Technical Information:**

- 1 Seat 1 0.50m
- 2 Baby Chair 4 0.50m
- 3 Strings Seat 10.40m