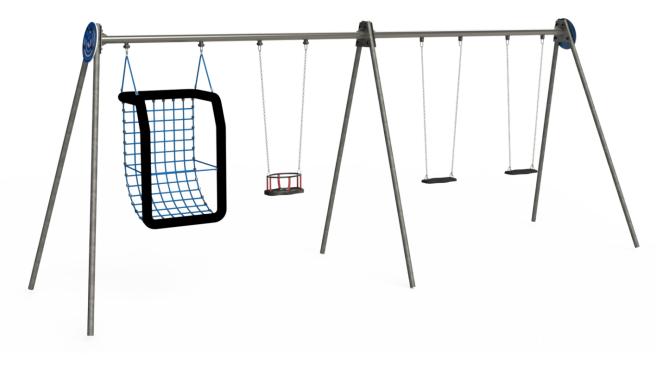

## Zea 5 Duplo Metálico

ref. ELDAN029KM

Data Sheet

0.5-14 Years

1.40 m

52 m2

x= 7.00 y= 1.75 z= 2.40

### **Technical Information:**

- 1 Seat 1 0.50m
- 2 Baby Chair 4 0.50m
- 3 Strings Seat 10.40m