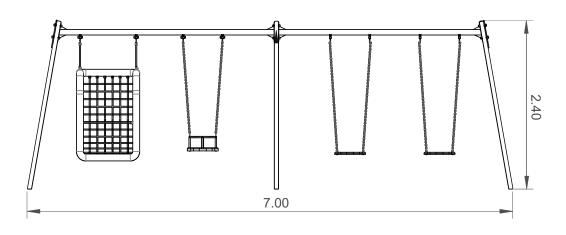

## Zea 5 Duplo Metálico

ref. ELDAN029KM

Data Sheet

0.5-14 Years

1.40 m

52 m2

x= 7.00 y= 1.75 z= 2.40