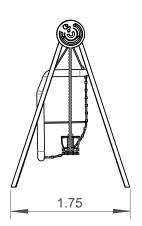

## Zea 5 Duplo Metálico

ref. ELDAN029KM

Data Sheet

0.5-14 Years

1.40 m

52 m2

x= 7.00 y= 1.75 z= 2.40