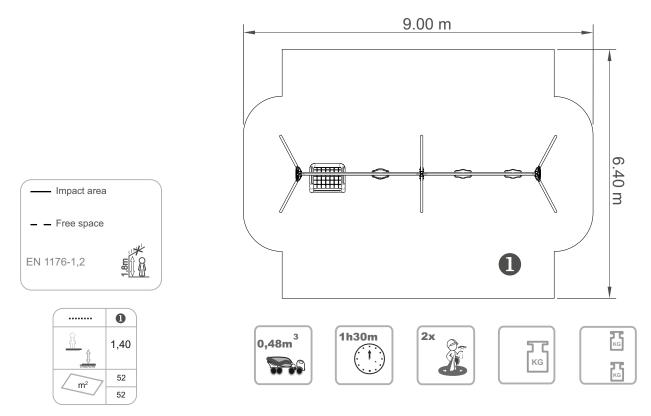

## Zea 5 Duplo Metálico

ref. ELDAN029KM

Data Sheet

0.5-14 Years

1.40 m

52 m2

x= 7.00 y= 1.75 z= 2.40