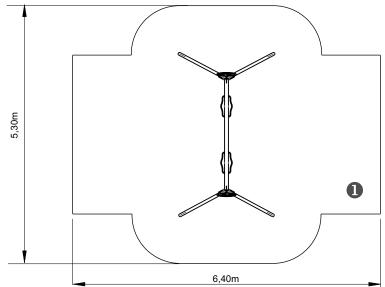

# Zea Metálico

ref. ELDAN029M











1.40 m



28 m2



x= 3.30 y= 1.75 z= 2.40





## **Equipment Information:**



















#### **Technical Information:**

1 - Seat 1 0.50m



#### **Technical Characteristics:**

#### **Panels**

HDPE: Monocolour/bicolour high density polyethylene. It is a polymer so it is characterized by its resistance to corrosion and chemical products. By its capacity of elasticity and lightweight, it offers high resistance to impacts, and, therefore, very difficult to break. The non-slip surface offers security to children and the synthetic base prevents grow of bacterias and fungus. No need for maintenance;

**Chairs and seats:** Are made of EPDM rubber injected with aluminium reinforcement inside. Chains with Ø5mm in hot galvanized steel;

**Metal parts** 

**Tubes:** 

**Iron:** Anticorrosive treatment of hot dip galvanizing in accordance with EN ISO 1461. Gel type lacq