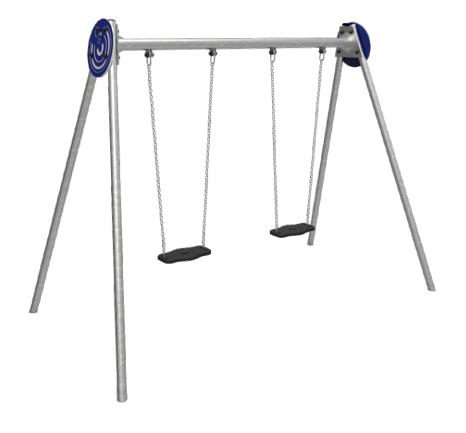

# Zea Metálico

ref. ELDAN029M

1.40 m

28 m2

x= 3.30 y= 1.75 z= 2.40

#### **Technical Information:**

1 - Seat 1 0.50m