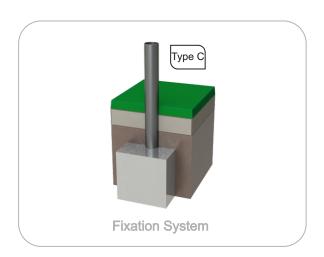

**Chairs and seats:** Are made of EPDM rubber injected with aluminium reinforcement inside. Chains with Ø5mm in hot galvanized steel;

**Metal parts** 

**Tubes:** 

**Iron:** Anticorrosive treatment of hot dip galvanizing in accordance with EN ISO 1461. Gel type lacquer at 230 ° C with thickness ranging from 50 to 70μm, according to the UNE EN ISO 2808; **Fixation System:** 

Type C - Standard fixation system composed by posts applied directly in the ground with concrete;

**Screws and accessories** 

Screws: Galvanized steel or optionally stainless steel AISI 304;

Capsules: PP Polypropylene plastic;