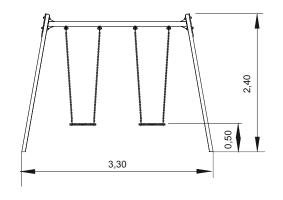

# Zea Metálico

ref. ELDAN029M

1.40 m

28 m2

x= 3.30 y= 1.75 z= 2.40

#### **Technical Information:**

1 - Seat 1 0.50m