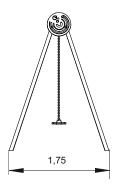

# Zea Metálico

ref. ELDAN029M











1.40 m



28 m2



x= 3.30 y= 1.75 z= 2.40





## **Equipment Information:**



















#### **Technical Information:**

1 - Seat 1 0.50m



#### **Technical Characteristics:**

#### **Panels**

HDPE: Monocolour/bicolour high density polyethylene. It is a polymer so it is characterized by its resistance to corrosion and chemical products. By its capacity of elasticity and lightweight, it offers high resistance to impacts, and, therefore, very difficult to break. The non-slip surface offers security to children and the synthetic base prevents grow of bacterias and fungus. No need for maintenance;

**Chairs and seats:** Are made of EPDM rubber injected with aluminium reinforcement inside. Chains with Ø5mm in hot galvanized steel;

**Metal parts** 

**Tubes:** 

**Iron:** Anticorrosive treatment of hot dip galvanizing in accor