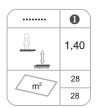

# Zea Metálico

ref. ELDAN029M

1.40 m

28 m2

x= 3.30 y= 1.75 z= 2.40

#### **Technical Information:**

1 - Seat 1 0.50m