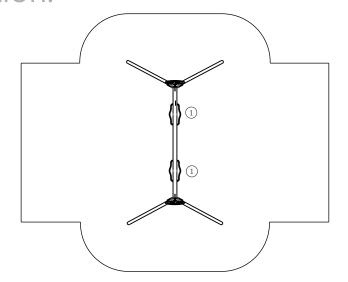

# Zea Metálico

ref. ELDAN029M











1.40 m



28 m2



x= 3.30 y= 1.75 z= 2.40





## **Equipment Information:**



















#### **Technical Information:**

1 - Seat 1 0.50m



#### **Technical Characteristics:**

#### **Panels**

HDPE: Monocolour/bicolour high density polyethylene. It is a polymer so it is characterized by its resistance to corrosion and chemical products. By its capacity of elasticity and lightweight, it offers high resistance to impacts, and, therefore, very difficult to break. The non-slip surface offers security to children and the synthetic base prevents grow of bacterias and fungus. No need for maintenance;

**Chairs and seats:** Are made of EPDM rubber injected with aluminium reinforcement inside. Chains with Ø5mm in hot galvanized steel;

**Metal parts** 

**Tubes:** 

**Iron:** Anticorrosive treatment of hot dip galvanizing in accordance with EN ISO 1461. Gel type lacquer at 230 ° C with thickness ranging from 50 to 70μm, according to