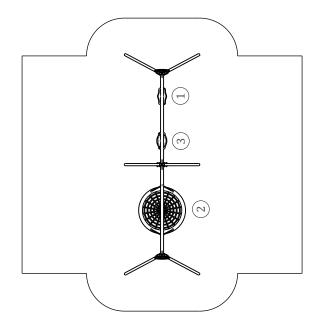

## **Technical Information:**

- 1 Seat 1 0.50m
- 2 Nest 🗓 0.60m
- 3 Baby Chair 🗓 0.50m