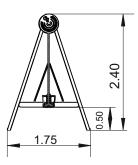

## **Technical Information:**

- 1 Seat 1 0.50m
- 2 Nest 🗓 0.60m
- 3 Baby Chair 🗓 0.50m