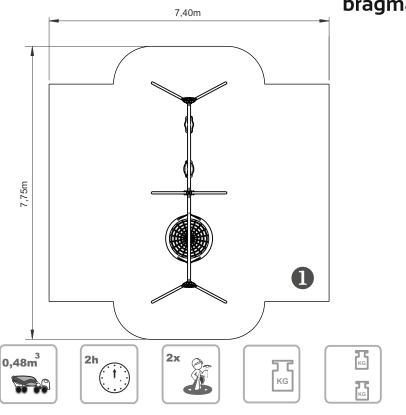

# Zea 7 Duplo Metálico

ref. ELDAN029MACNC

1.40 m

49 m2

x= 5.75

## **Technical Information:**

- 1 Seat 1 0.50m
- 2 Nest 🗓 0.60m
- 3 Baby Chair 🗓 0.50m