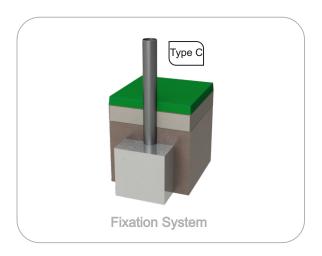

Type C - Standard fixation system composed by posts applied directly in the ground with concrete;

Screws and accessories

Screws: Galvanized steel or optionally stainless steel AISI 304;

Capsules: PP Polypropylene plastic;