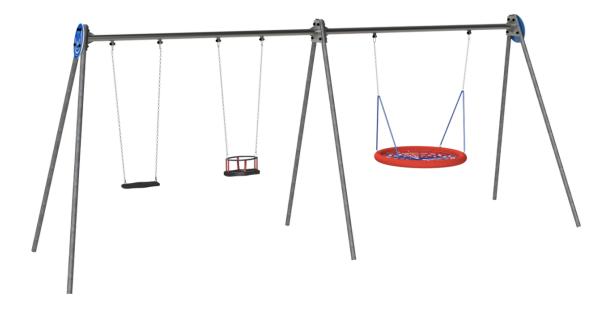

# Zea 7 Duplo Metálico

ref. ELDAN029MACNC

1.40 m

49 m2

x= 5.75

## **Technical Information:**

- 1 Seat 1 0.50m
- 2 Nest 🗓 0.60m
- 3 Baby Chair 🗓 0.50m