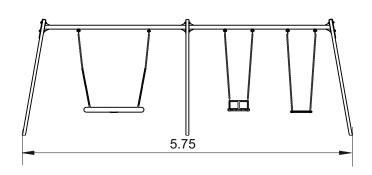

# Zea 7 Duplo Metálico

ref. ELDAN029MACNC











1.40 m



49 m2



x= 5.75









# **Equipment Information:**







## **Technical Information:**

- 1 Seat 1 0.50m
- 2 Nest 🗓 0.60m
- 3 Baby Chair 🗓 0.50m



### **Technical Characteristics:**



### **Panels**

**HDPE:** Monocolour/bicolour high density polyethylene. It is a polymer so it is characterized by its resistance to corrosion and chemical products. By its capacity of elasticity and lightweight, it offers high resistance to impacts, and, therefore, very difficult to break. The non-slip surface offers security to children and the synthetic base prevents grow of bacterias and fungus. No need for maintenance;

**Chairs and seats:** Are made of EPDM rubber injected with aluminium reinforcement inside. Chains with Ø5mm in hot galvanized steel;

**Nest:** Polypropylene multifilament braided with aluminum interior