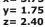

# Zea 7 Duplo Metálico

ref. ELDAN029MACNC

1.40 m

49 m2

x= 5.75

## **Technical Information:**

- 1 Seat 1 0.50m
- 2 Nest 🗓 0.60m
- 3 Baby Chair 🗓 0.50m