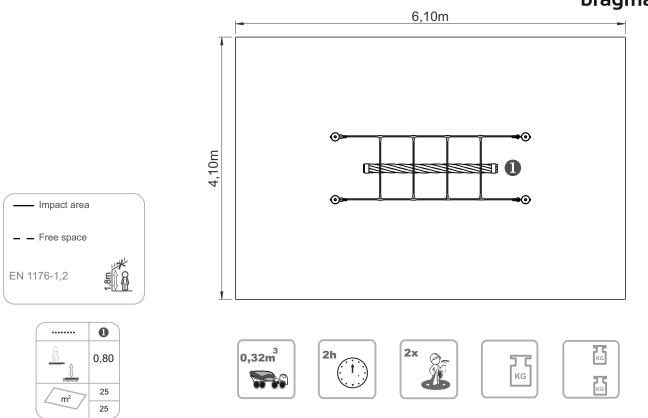

# Zea 8 Metálico

ref. ELDAN029MC

0.80 m

25 m2

x= 3.10 y= 1.10 z= 1.30

### **Technical Information:**

1 - Mini Caterpillar Seat 4 0.80m