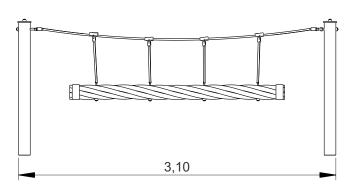

# Zea 8 Metálico

ref. ELDAN029MC











0.80 m



25 m2



x= 3.10 y= 1.10 z= 1.30





## **Equipment Information:**





### **Technical Information:**

1 - Mini Caterpillar Seat 4 0.80m



#### **Technical Characteristics:**



#### **Panels**

**HDPE:** Monocolour/bicolour high density polyethylene. It is a polymer so it is characterized by its resistance to corrosion and chemical products. By its capacity of elasticity and lightweight, it offers high resistance to impacts, and, therefore, very difficult to break. The non-slip surface offers security to children and the synthetic base prevents grow of bacterias and fungus. No need for maintenance;

Ropes: PP interlaced ropes Ø160mm, with suspende ropes type hercules Ø16mm, with 6 strands of steel cable.

**Metal parts** 

**Tubes:** 

Iron: Anticorrosive treatment of hot dip galvanizing in accordance with EN ISO 1461.