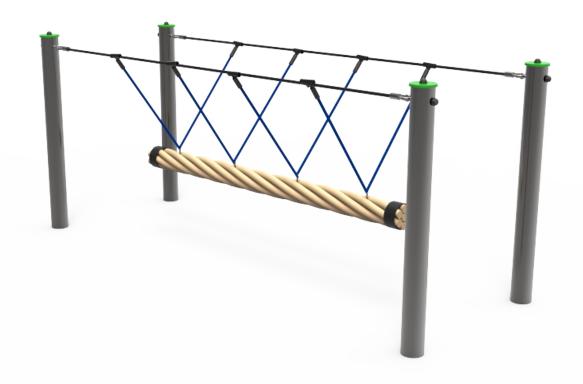

# Zea 8 Metálico

ref. ELDAN029MC

0.80 m

25 m2

x= 3.10 y= 1.10 z= 1.30

### **Technical Information:**

1 - Mini Caterpillar Seat 4 0.80m

Ropes: PP interlaced ropes Ø160mm, with suspende ropes type hercules Ø16mm, with 6 strands of steel cable.

**Metal parts** 

**Tubes:** 

Iron: Anticorrosive treatment of hot dip galvanizing in accordance with EN ISO 1461. Gel type lacquer at 230 ° C with thickness ranging from 50 to 70µm, according to the UNE EN ISO 2808; Fixation System: