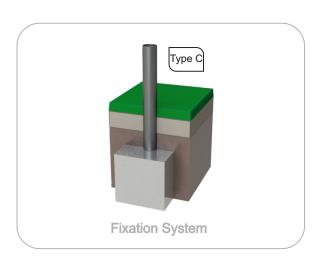

Type C - Standard fixation system composed by posts applied directly in the ground with concrete:

**Screws and accessories** 

Screws: Galvanized steel or optionally stainless steel AISI 304;

Capsules: PP Polypropylene plastic;