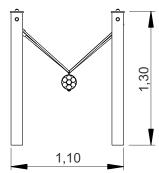

# Zea 8 Metálico

ref. ELDAN029MC











0.80 m



25 m2



x= 3.10 y= 1.10 z= 1.30





## **Equipment Information:**





### **Technical Information:**

1 - Mini Caterpillar Seat 4 0.80m



#### **Technical Characteristics:**



#### **Panels**

**HDPE:** Monocolour/bicolour high density polyethylene. It is a polymer so it is characterized by its resistance to corrosion and chemical products. By its capacity of elasticity and lightweight, it offers high resistance to impacts, and, therefore, very difficult to break. The non-slip surface offers security to children and the synthetic base prevents grow of bacterias and fungus. No need for maintenance;

Ropes: PP interlaced ropes Ø160mm, with suspende ropes type hercules Ø16mm, with 6 strands of steel cable.

**Metal parts** 

**Tubes:** 

Iron: Anticorrosive treatment of hot dip galvanizing in accordance with EN ISO 1461. G