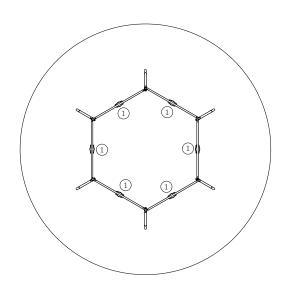

# Zea Hexagonal

ref. ELDAN029MH

1.30 m

100 m2

x= 7.00 y= 8.00 z= 2.20

## **Technical Information:**

1 - Seat 1 0.50m