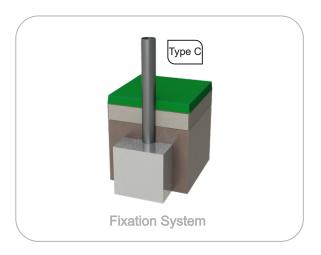

#### **Metal parts**

**Tubes:** 

Iron: Anticorrosive treatment of hot dip galvanizing in accordance with EN ISO 1461. Gel type lacquer at 230 ° C with thickness ranging from 50 to 70µm, according to the UNE EN ISO 2808; Fixation System:

Type C - Standard fixation system composed by posts applied directly in the ground with concrete: