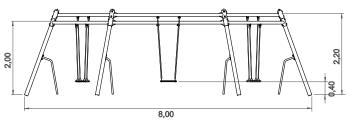

# Zea Hexagonal

ref. ELDAN029MH











1.30 m



100 m2



x= 7.00 y= 8.00 z= 2.20





## **Equipment Information:**



















## **Technical Information:**

1 - Seat 1 0.50m



### **Technical Characteristics:**



#### **Panels**

**HDPE:** Monocolour/bicolour high density polyethylene. It is a polymer so it is characterized by its resistance to corrosion and chemical products. By its capacity of elasticity and lightweight, it offers high resistance to impacts, and, therefore, very difficult to break. The non-slip surface offers security to children and the synthetic base prevents grow of bacterias and fungus. No need for maintenance;

**Chairs and seats:** Are made of EPDM rubber injected with aluminium reinforcement inside . Chains with Ø5mm in hot galvanized steel;

#### **Metal parts**

**Tubes:** 

Iron: Anticorrosive treatment of hot dip galvanizing in acc