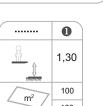

# Zea Hexagonal

ref. ELDAN029MH











1.30 m



100 m2



x= 7.00 y= 8.00 z= 2.20





## **Equipment Information:**



















## **Technical Information:**

1 - Seat 1 0.50m



### **Technical Characteristics:**



#### **Panels**

**HDPE:** Monocolour/bicolour high density polyethylene. It is a polymer so it is characterized by its resistance to corrosion and chemical products. By its capacity of elasticity and lightweight, it offers high resistance to impacts, and, therefore, very difficult to break. The non-slip surface offers security to children and the synthetic base prevents grow of bacterias and fungus. No need for maintenance;

**Chairs and seats:** Are made of EPDM rubber injected with aluminium reinforcement inside . Chains with Ø5mm in hot galvanized steel;

#### **Metal parts**

**Tubes:** 

Iron: Anticorrosive treatment of hot dip galvanizing in accordance with EN ISO 1461. Gel type la