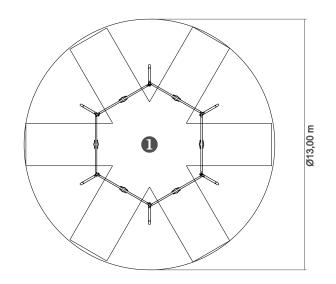

## **Technical Information:**

1 - Seat 1 0.50m

Type C - Standard fixation system composed by posts applied directly in the ground with concrete: