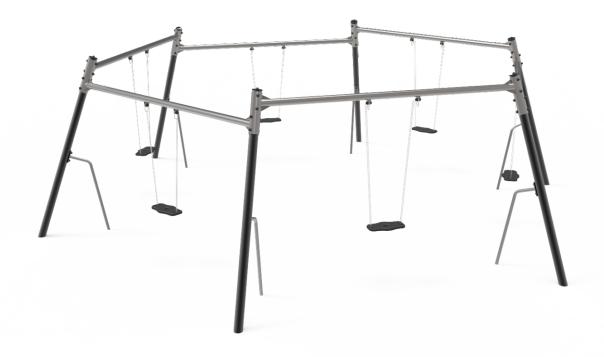

# Zea Hexagonal

ref. ELDAN029MH

1.30 m

100 m2

x= 7.00 y= 8.00 z= 2.20

## **Technical Information:**

1 - Seat 1 0.50m