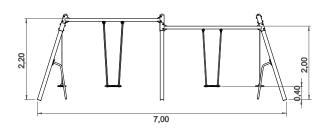

# Zea Hexagonal

ref. ELDAN029MH











1.30 m



100 m2



x= 7.00 y= 8.00 z= 2.20





## **Equipment Information:**



















## **Technical Information:**

1 - Seat 1 0.50m



### **Technical Characteristics:**



#### **Panels**

**HDPE:** Monocolour/bicolour high density polyethylene. It is a polymer so it is characterized by its resistance to corrosion and chemical products. By its capacity of elasticity and lightweight, it offers high resistance to impacts, and, therefore, very difficult to break. The non-slip surface offers security to children and the synthetic base prevents grow of bacterias and fungus. No need for maintenance;

**Chairs and seats:** Are made of EPDM rubber injected with aluminium reinforcement inside . Chains with Ø5mm in hot galvanized steel;

#### **Metal parts**

**Tubes:** 

Iron: Anticorrosive treatment of hot dip galvanizing in a