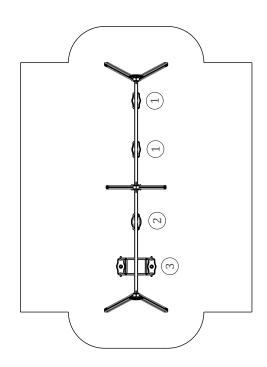

### **Technical Information:**

- 1 Seat 🗓 0.50m
- 2 Baby Chair 1 0.50m
- 3 Double Seat 1 0.50m