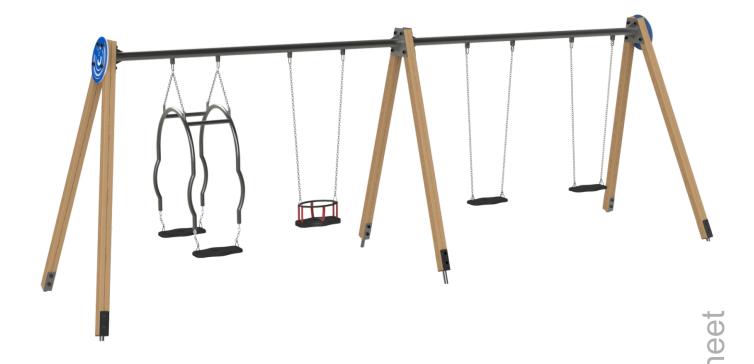

## Zea 6 Duplo

ref. ELDAN029N

1.40 m

51 m2

x= 6.90 y= 1.75 z= 2.40

### **Technical Information:**

- 1 Seat 🗓 0.50m
- 2 Baby Chair 1 0.50m
- 3 Double Seat 1 0.50m