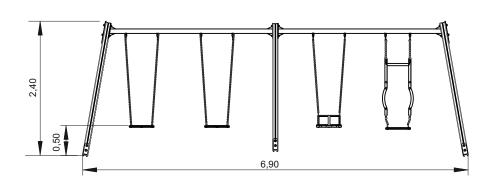

## Zea 6 Duplo

ref. ELDAN029N

1.40 m

51 m2

x= 6.90 y= 1.75 z= 2.40

### **Technical Information:**

- 1 Seat 🗓 0.50m
- 2 Baby Chair 1 0.50m
- 3 Double Seat 1 0.50m