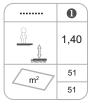

## Zea 6 Duplo

ref. ELDAN029N











1.40 m



51 m2



x= 6.90 y= 1.75 z= 2.40





## **Equipment Information:**









### **Technical Information:**

- 1 Seat 🗓 0.50m
- 2 Baby Chair 1 0.50m
- 3 Double Seat 1 0.50m



#### **Technical Characteristics:**

# bragmaia<sup>®</sup>

#### **Vertical posts**

**Wood:** Laminated pinewood classified with guarantee of quality by continuous internal control. With autoclave treatment, protecting it from attacks of fungus, insects and termites. Finishing on aqueous base ink, specially developed to protect the wood from humidity, weather and U.V.



#### **Panels**

**HDPE:** Monocolour/bicolour high density polyethylene. It is a polymer so it is characterized by its resistance to corrosion and chemical products. By its capacity of elasticity and lightweight, it offers high resistance to impacts, and, therefore, very difficult to break. The non-slip surface offers