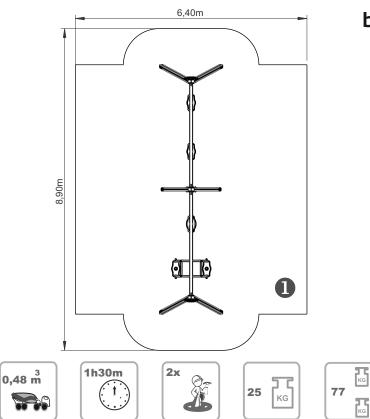

## Zea 6 Duplo

ref. ELDAN029N

1.40 m

51 m2

x= 6.90 y= 1.75 z= 2.40

### **Technical Information:**

- 1 Seat 🗓 0.50m
- 2 Baby Chair 1 0.50m
- 3 Double Seat 1 0.50m