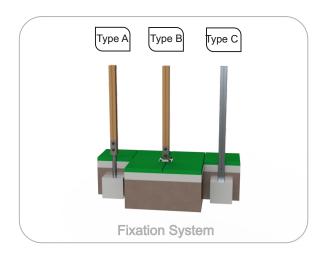

#### **Tubes:**

Iron: Anticorrosive treatment of hot dip galvanizing in accordance with EN ISO 1461;

**Fixation System:** Allow its placing on the ground avoiding the wood to come into direct contact with the soil. The bottom part of these fastening are anchored in the ground. Fabricated in galvanized steel;

Type A - Standard fixation system composed by steel base embedded in the ground with concrete;

**Type B - Standard fixation system** composed by steel base screwed to the ground with steel anchors:

Type C - Standard fixation system composed by posts applied directly in the ground with concrete;