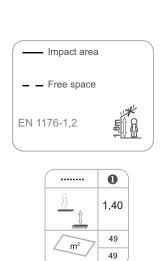

# Zea 7 Duplo

ref. ELDAN029PCN

1.40 m

49 m2

x= 5.80 y= 1.75 z= 2.40

2.40

0.60