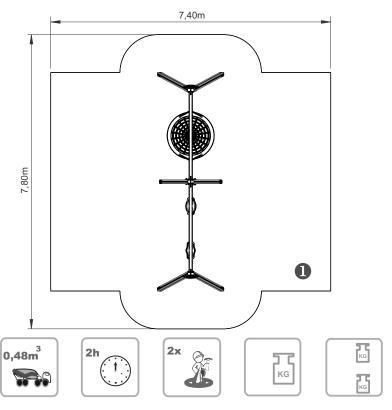

# Zea 7 Duplo

ref. ELDAN029PCN

1.40 m

49 m2

x= 5.80 y= 1.75 z= 2.40

2.40

0.60

## **Technical Information:**

- 1 Seat 1 0.50m
- 2 Nest 1 0.60m
- 3 Baby Chair 🗓 0.50m