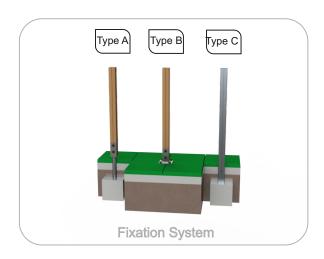

#### **Tubes:**

Iron: Anticorrosive treatment of hot dip galvanizing in accordance with EN ISO 1461;

**Fixation System:** Allow its placing on the ground avoiding the wood to come into direct contact with the soil. The bottom part of these fastening are anchored in the ground. Fabricated in galvanized steel;

Type A - Standard fixation system composed by steel base embedded in the ground with concrete;

Type B - Standard fixation system composed by steel base screwed to the ground with steel anchors:

Type C - Standard fixation system composed by posts applied directly in the ground with concrete;