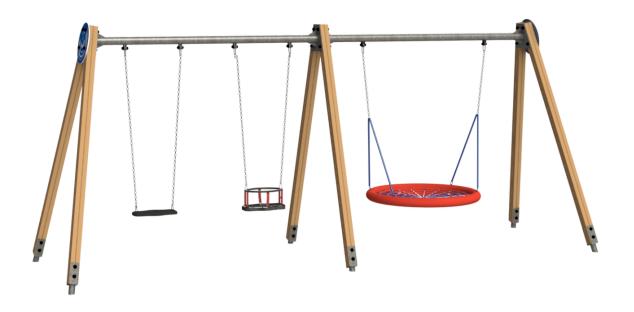

# Zea 7 Duplo

ref. ELDAN029PCN

1.40 m

49 m2

x= 5.80 y= 1.75 z= 2.40

2.40

0.60

## **Technical Information:**

- 1 Seat 1 0.50m
- 2 Nest 1 0.60m
- 3 Baby Chair 🗓 0.50m