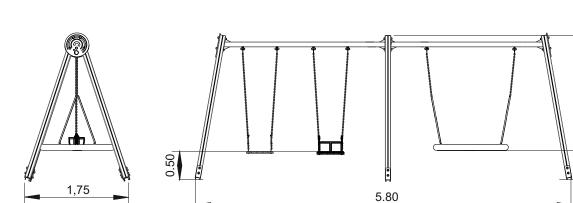

# Zea 7 Duplo

ref. ELDAN029PCN

1.40 m

49 m2

x= 5.80 y= 1.75 z= 2.40

2.40

0.60

## **Technical Information:**

- 1 Seat 1 0.50m
- 2 Nest 1 0.60m
- 3 Baby Chair 🗓 0.50m