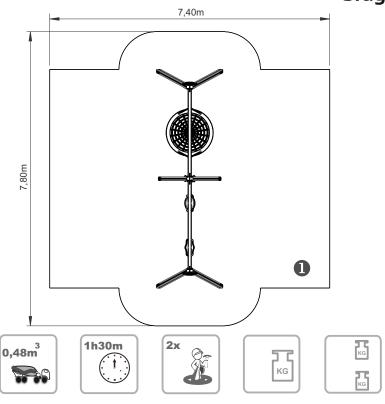

# Zea 7 Duplo

ref. ELDAN029PCNAL











1.40 m



49 m2



x = 5.80y= 1.75 z= 2.40





2.40

## **Equipment Information:**







#### **Technical Information:**

- 1 Seat 1 0.50m
- 1 Nest 🗓 0.60m
- 1 Baby Chair 4 0.50m



#### **Technical Characteristics:**



**Vertical posts** 

**Aluminum:** 90x90x2.5mm profile alloy 6063 and T66 treatment, which is an alloy extrusion excellence, exhibits excellent corrosion resistance with good surface finish. The T66 treatment in which this alloy is solubilized, tempered and artificially aged, aims to improve its mechanical properties. This is supplied at natural color with the option of being lacquered RAL according to customer needs;

#### **Panels**

**HDPE:** Monocolour/bicolour high density polyethylene. It is a polymer so it is characterized by its resistance to corrosion and chemical products. By its capacity of elasticity and lightweight, it offers high resistance to