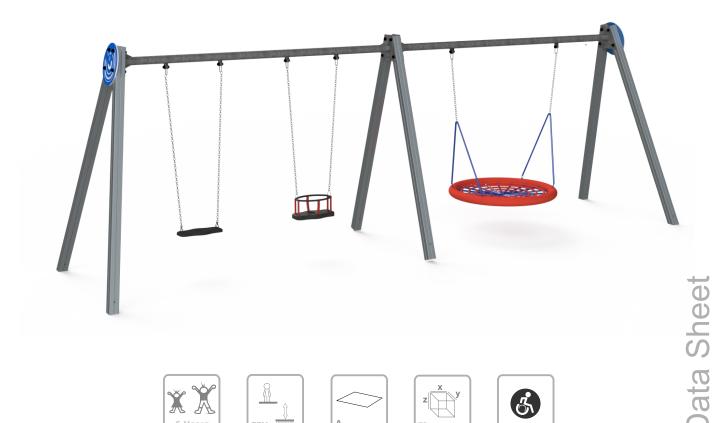

# Zea 7 Duplo

ref. ELDAN029PCNAL

1.40 m

49 m2

x = 5.80y= 1.75 z= 2.40

2.40

#### **Technical Information:**

- 1 Seat 1 0.50m
- 1 Nest 🗓 0.60m
- 1 Baby Chair 4 0.50m

**Chairs and seats:** Are made of EPDM rubber injected with aluminium reinforcement inside. Chains with Ø5mm in hot galvanized steel;

**Nest:** Polypropylene multifilament braided with aluminum interior reinforcement. Chains with Ø5mm in hot galvanized steel;