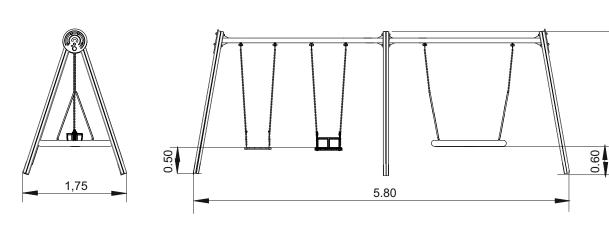

# Zea 7 Duplo

ref. ELDAN029PCNAL

1.40 m

49 m2

x = 5.80y= 1.75 z= 2.40

2.40

#### **Technical Information:**

- 1 Seat 1 0.50m
- 1 Nest 🗓 0.60m
- 1 Baby Chair 4 0.50m