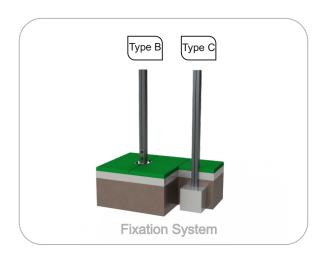

**Metal parts** 

Tubes:

Iron: Anticorrosive treatment of hot dip galvanizing in accordance with EN ISO 1461;

**Fixation System:** 

**Type B - Standard fixation system** composed by steel base screwed to the ground with steel anchors;

Type C - Standard fixation system composed by posts applied directly in the ground with concrete;

Screws and accessories

Screws: Galvanized steel or optionally stainless steel AISI 304;

**Capsules:** PP Polypropylene plastic: