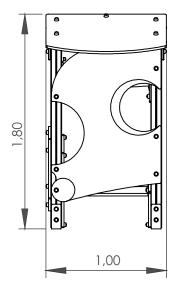

# **Inachis**

ref. ELDAN031

1-10 Years

0.50 m

18 m2

x= 1.65 y= 1.00 z= 1.80

## **Technical Information:**

1 - House 🗓 0.50m