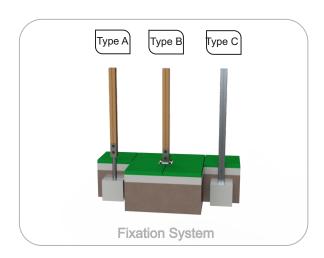

#### **Metal parts**

**Fixation System:** Allow its placing on the ground avoiding the wood to come into direct contact with the soil. The bottom part of these fastening are anchored in the ground. Fabricated in galvanized steel;

Type A - Standard fixation system composed by steel base embedded in the ground with concrete;

Type B - Standard fixation system composed by steel base screwed to the ground with steel anchors;

Type C - Standard fixation system composed by posts applied directly in the ground with concrete;