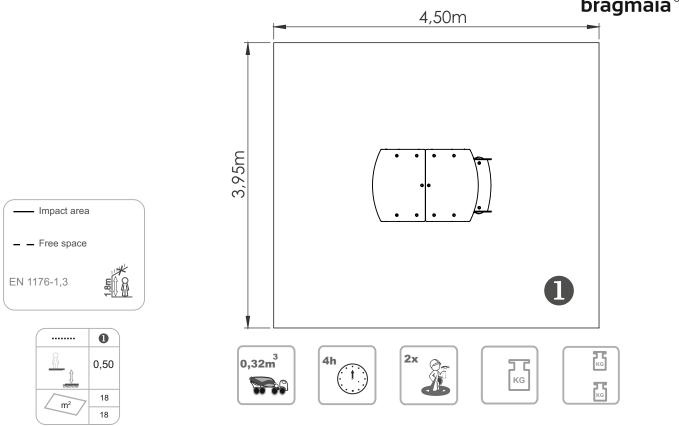

# **Inachis**

ref. ELDAN031

1-10 Years

0.50 m

18 m2

x= 1.65 y= 1.00 z= 1.80

## **Technical Information:**

1 - House 🗓 0.50m