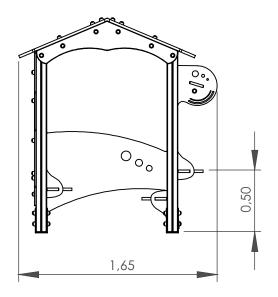

# **Inachis**

ref. ELDAN031

1-10 Years

0.50 m

18 m2

x= 1.65 y= 1.00 z= 1.80

## **Technical Information:**

1 - House 🗓 0.50m