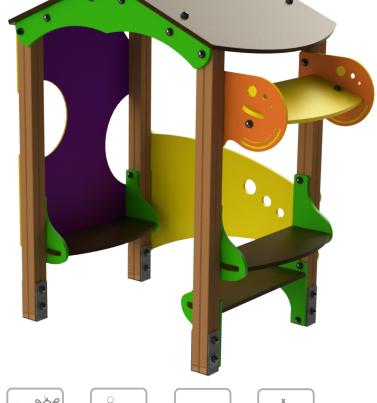

# **Inachis**

ref. ELDAN031

1-10 Years

0.50 m

18 m2

x= 1.65 y= 1.00 z= 1.80

## **Technical Information:**

1 - House 🗓 0.50m

#### **Vertical posts**

**Wood:** Laminated pinewood classified with guarantee of quality by continuous internal control. With autoclave treatment, protecting it from attacks of fungus, insects and termites. Finishing on aqueous base ink, specially developed to protect the wood from humidity, weather and U.V.

#### **Panels**

**HDPE:** Monocolour/bicolour high density polyethylene. It is a polymer so it is characterized by its resistance to corrosion and chemical products. By its capacity of elasticity and lightweight, it offers high resistance to impacts, and, therefore, very difficult to break. The non-slip surface offers security to children and the synthetic base prevents grow of bacterias and fungus. No need for maintenance;

#### **Metal parts**

**Fixation System:** Allow its placing on the ground avoiding the wood to come into direct contact with the soil. The bottom part of these fastening are anchored in the ground. Fabricated in galvanized steel;