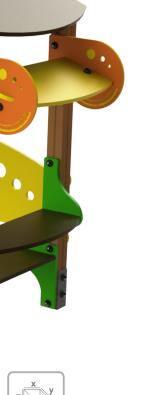

## **Technical Information:**

1 - House 🗓 0.50m

#### **Vertical posts**

**Wood:** Laminated pinewood classified with guarantee of quality by continuous internal control. With autoclave treatment, protecting it from attacks of fungus, insects and termites. Finishing on aqueous base ink, specially developed to protect the wood from humidity, weather and U.V.

#### **Panels**

**HDPE:** Monocolour/bicolour high density polyethylene. It is a polymer so it is characterized by its resistance to corrosion and chemical products. By its capacity of elasticity and lightweight, it offers high resistance to impacts, and, therefore, very difficult to break. The non-slip surface offers security to children and the synthetic base prevents grow of bacterias and fungus. No need for maintenance;

#### **Metal parts**

**Fixation System:** Allow its placing on the ground avoiding the wood to come into direct contact with the soil. The bottom part of these fastening are anchored in the ground. Fabricated in galvanized steel;