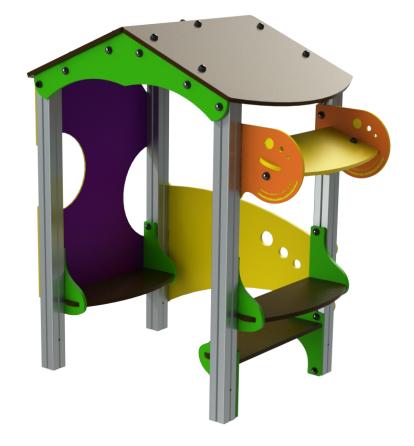

#### ref. ELDAN031AL

**Inachis** 

18 m2 x= 1.65 y= 1.00 z= 1.80

## **Technical Information:**

1 - House 🗓 0.50m