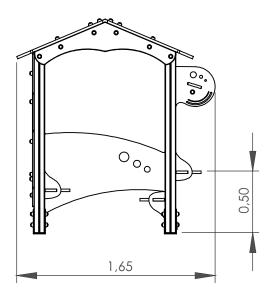

bragmaia<sup>®</sup>

# Data Sheet

#### ref. ELDAN031AL

**Inachis** 













18 m2 x= 1.65 y= 1.00 z= 1.80





# **Equipment Information:**

















## **Technical Information:**

1 - House 🗓 0.50m

### **Technical Characteristics:**

**Vertical posts** 

Aluminum: 90x90x2.5mm profile alloy 6063 and T66 treatment, which is an alloy extrusion excellence, exhibits excellent corrosion resistance with good surface finish. The T66 treatment in which this alloy is solubilized, tempered and artificially aged, aims to improve its mechanical properties. This is supplied at natural color with the option of being lacquered RAL according to customer needs:

HDPE: Monocolour/bicolour high density polyethylene. It is a polymer so it is characterized by its resistance to corrosion and chemical products. By its capacity of elasticity and lightweight, it offers high resistance to impacts, and, therefore