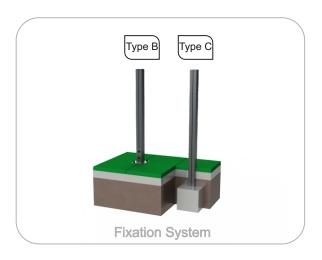

#### **Metal parts**

**Fixation System:** 

Type B - Standard fixation system composed by steel base screwed to the ground with steel anchors;

Type C - Standard fixation system composed by posts applied directly in the ground with concrete;