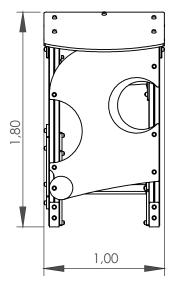

bragmaia<sup>®</sup>

# Data Sheet

#### ref. ELDAN031AL

**Inachis** 













18 m2 x= 1.65 y= 1.00 z= 1.80





# **Equipment Information:**

















## **Technical Information:**

1 - House 🗓 0.50m

### **Technical Characteristics:**

**Vertical posts** 

Aluminum: 90x90x2.5mm profile alloy 6063 and T66 treatment, which is an alloy extrusion excellence, exhibits excellent corrosion resistance with good surface finish. The T66 treatment in which this alloy is solubilized, tempered and artificially aged, aims to improve its mechanical properties. This is supplied at natural color with the option of being lacquered RAL according to customer needs:

HDPE: Monocolour/bicolour high density polyethylene. It is a polymer so it is characterized by its resistance to corrosion and chemical products. By its capacity of elasticity and lightweight, it offers high resistance to impacts, and, therefore,