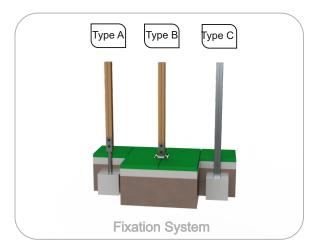

#### **Metal parts**

**Fixation System:** Allow its placing on the ground avoiding the wood to come into direct contact with the soil. The bottom part of these fastening are anchored in the ground. Fabricated in galvanized steel;

Type A - Standard fixation system composed by steel base embedded in the ground with concrete; Type B - Standard fixation system composed by steel base screwed to the ground with steel

#### anchors;

Type C - Standard fixation system composed by posts applied directly in the ground with concrete;