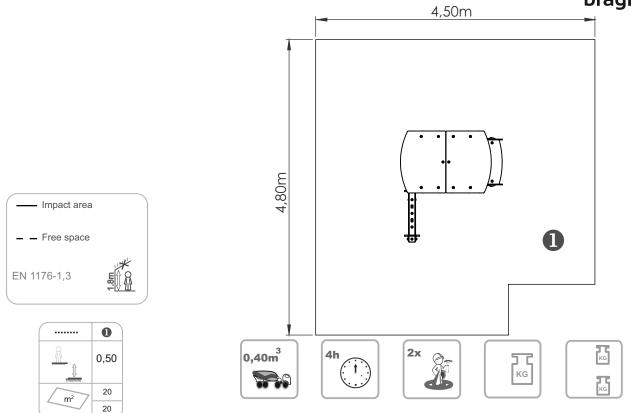

ref. ELDAN032













x= 1.65 y= 1.80 z= 1.80





# **Equipment Information:**





### **Technical Information:**

- 1 House 🗄 0.50m
- 2 Noughts and crosses



## **Technical Characteristics:**



#### Vertical posts

**Wood:** Laminated pinewood classified with guarantee of quality by continuous internal control. With autoclave treatment, protecting it from attacks of fungus, insects and termites. Finishing on aqueous base ink, specially developed to protect the wood from humidity, weather and U.V.



#### **Panels**

**HDPE:** Monocolour/bicolour high density polyethylene. It is a polymer so it is characterized by its resistance to corrosion and chemical products. By its capacity of elasticity and lightweight, it offers high resistance to impacts, and, therefore, very difficult to break. The non-slip surface offers security to children and the synthetic base prevents