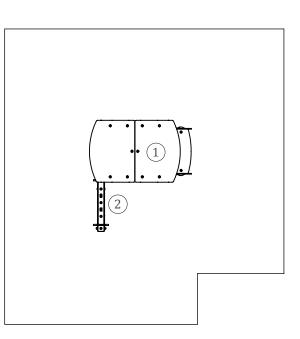

ref. ELDAN032













x= 1.65 y= 1.80 z= 1.80





# **Equipment Information:**





### **Technical Information:**

- 1 House 🗄 0.50m
- 2 Noughts and crosses



## **Technical Characteristics:**



#### Vertical posts

**Wood:** Laminated pinewood classified with guarantee of quality by continuous internal control. With autoclave treatment, protecting it from attacks of fungus, insects and termites. Finishing on aqueous base ink, specially developed to protect the wood from humidity, weather and U.V.



#### **Panels**

**HDPE:** Monocolour/bicolour high density polyethylene. It is a polymer so it is characterized by its resistance to corrosion and chemical products. By its capacity of elasticity and lightweight, it offers high resistance to impacts, and, therefore, very difficult to break. The non-slip surface offers security to children and the synthetic base prevents grow of bacterias and fungus. No need for maintenance;

#### **Metal parts**