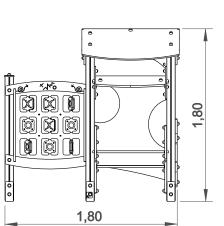

ref. ELDAN032













x= 1.65 y= 1.80 z= 1.80





# **Equipment Information:**





### **Technical Information:**

- 1 House 🗄 0.50m
- 2 Noughts and crosses



## **Technical Characteristics:**



#### Vertical posts

**Wood:** Laminated pinewood classified with guarantee of quality by continuous internal control. With autoclave treatment, protecting it from attacks of fungus, insects and termites. Finishing on aqueous base ink, specially developed to protect the wood from humidity, weather and U.V.



#### **Panels**

**HDPE:** Monocolour/bicolour high density polyethylene. It is a polymer so it is characterized by its resistance to corrosion and chemical products. By its capacity of elasticity and lightweight, it offers high resistance to impacts, and, therefore, very difficult to break. The non-slip surface offers security to chil