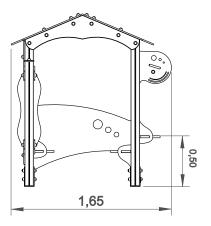

ref. ELDAN032













x= 1.65 y= 1.80 z= 1.80





# **Equipment Information:**





### **Technical Information:**

- 1 House 🗄 0.50m
- 2 Noughts and crosses



## **Technical Characteristics:**



#### Vertical posts

**Wood:** Laminated pinewood classified with guarantee of quality by continuous internal control. With autoclave treatment, protecting it from attacks of fungus, insects and termites. Finishing on aqueous base ink, specially developed to protect the wood from humidity, weather and U.V.



#### **Panels**

**HDPE:** Monocolour/bicolour high density polyethylene. It is a polymer so it is characterized by its resistance to corrosion and chemical products. By its capacity of elasticity and lightweight, it offers high resistance to impacts, and, therefore, very difficult to break. The non-slip surface offers security to childr