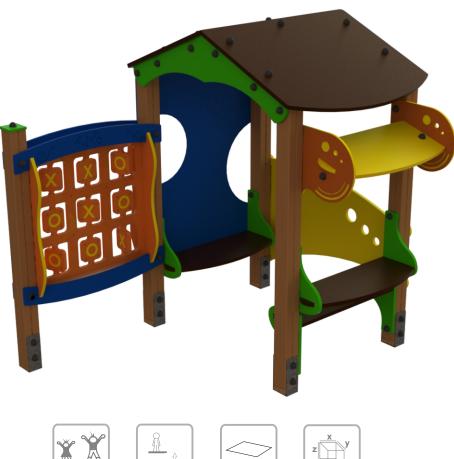

ref. ELDAN032

x= 1.65 y= 1.80 z= 1.80

### **Technical Information:**

- 1 House 🗄 0.50m
- 2 Noughts and crosses