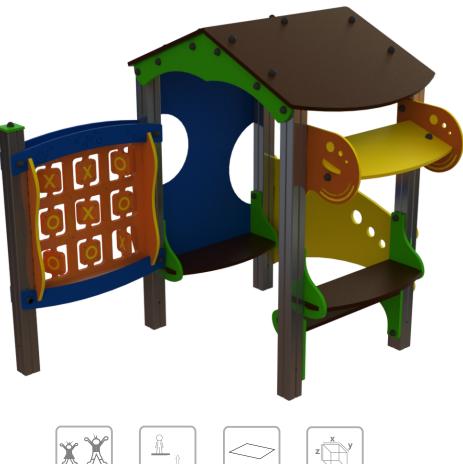

ref. ELDAN032AL







0.50 m



x= 1.65 y= 1.80 z= 1.80





# **Equipment Information:**





# **Technical Information:**

- 1 House 🗄 0.50m
- 2 Noughts and crosses



## **Technical Characteristics:**



bragmaia<sup>®</sup>

Aluminum: 90x90x2.5mm profile alloy 6063 and T66 treatment, which is an alloy extrusion excellence, exhibits excellent corrosion resistance with good surface finish. The T66 treatment in which this alloy is solubilized, tempered and artificially aged, aims to improve its mechanical properties. This is supplied at natural color with the option of being lacquered RAL according to customer needs;

### **Panels**

**HDPE:** Monocolour/bicolour high density polyethylene. It is a polymer so it is characterized by its resistance to corrosion and chemical products. By its capacity of elasti