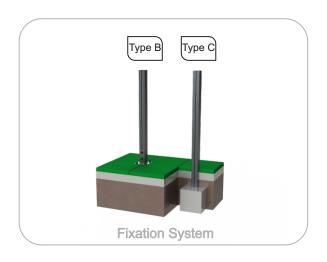

### **Metal parts**

**Fixation System:** 

**Type B** - **Standard fixation system** composed by steel base screwed to the ground with steel anchors;

Type C - Standard fixation system composed by posts applied directly in the ground with concrete;