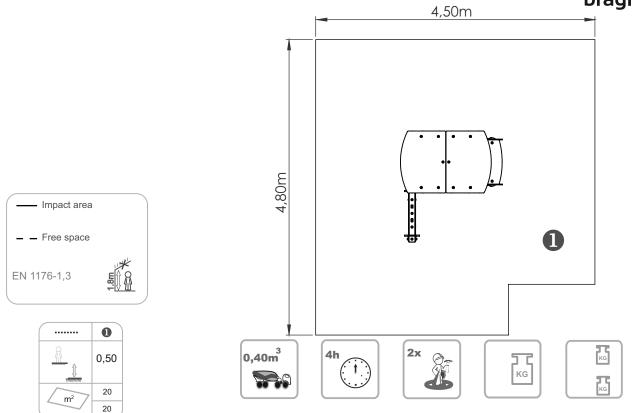

ref. ELDAN032AL

0.50 m

x= 1.65 y= 1.80 z= 1.80

# **Technical Information:**

- 1 House 🗄 0.50m
- 2 Noughts and crosses