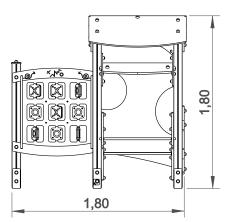

ref. ELDAN032AL

0.50 m

x= 1.65 y= 1.80 z= 1.80

# **Technical Information:**

- 1 House 🗄 0.50m
- 2 Noughts and crosses