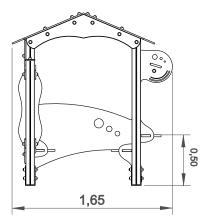

ref. ELDAN032AL

0.50 m

x= 1.65 y= 1.80 z= 1.80

# **Technical Information:**

- 1 House 🗄 0.50m
- 2 Noughts and crosses