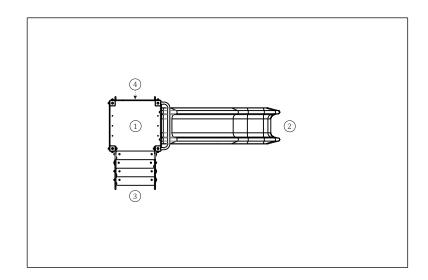

# Glena

ref. ELDAN033AL

32 m2

x= 3.10 y= 1.70 z= 2.10

## **Technical Information:**

- 1 Simple Tower 1.30m
- 2 Slide 🗓 1.30m
- 3 Ladder Leaf 1.30m
- 4 Noughts and Crosses