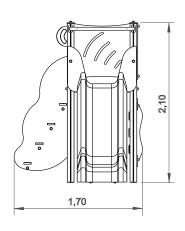

bragmaia<sup>®</sup>

# Glena

ref. ELDAN033AL





32 m2

x= 3.10 y= 1.70 z= 2.10





## **Equipment Information:**





## **Technical Information:**

- 1 Simple Tower 1.30m
- 2 Slide 🗓 1.30m
- 3 Ladder Leaf 1.30m
- 4 Noughts and Crosses



### **Technical Characteristics:**



#### **Vertical posts**

**Aluminum:** 90x90x2.5mm profile alloy 6063 and T66 treatment, which is an alloy extrusion excellence, exhibits excellent corrosion resistance with good surface finish. The T66 treatment in which this alloy is solubilized, tempered and artificially aged, aims to improve its mechanical properties. This is supplied at natural color with the option of being lacquered RAL according to customer needs;

#### **Panels**

**HDPE:** Monocolour/bicolour high density polyethylene. It is a polymer so it is characterized by its resistance to corrosion and chemical products. By its cap