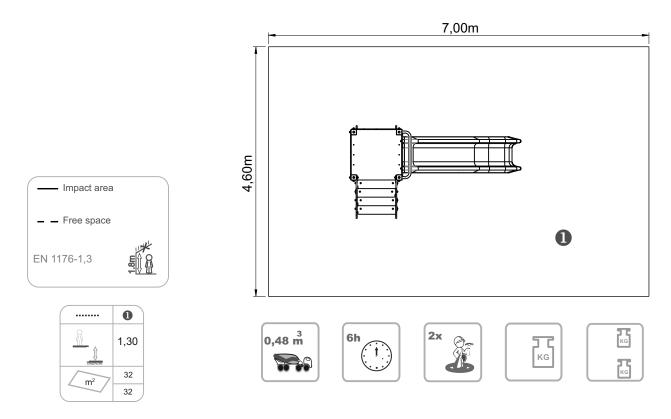

bragmaia<sup>®</sup>

# Glena

ref. ELDAN033AL





32 m2

x= 3.10 y= 1.70 z= 2.10





## **Equipment Information:**





## **Technical Information:**

- 1 Simple Tower 1.30m
- 2 Slide 🗓 1.30m
- 3 Ladder Leaf 1.30m
- 4 Noughts and Crosses



### **Technical Characteristics:**



#### **Vertical posts**

**Aluminum:** 90x90x2.5mm profile alloy 6063 and T66 treatment, which is an alloy extrusion excellence, exhibits excellent corrosion resistance with good surface finish. The T66 treatment in which this alloy is solubilized, tempered and artificially aged, aims to improve its mechanical properties. This is supplied at natural color with the option of being lacquered RAL according to customer needs;

#### **Panels**

**HDPE:** Monocolour/bicolour high density polyethylene. It is a polymer so it is characterized by its resistance to corrosion and chemical products. By its capacity of elasticity and lightweight