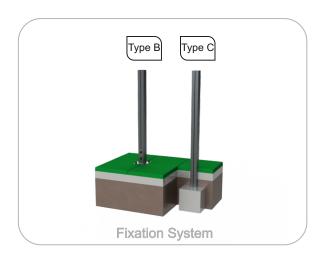

### **Metal parts**

**Tubes:** 

Stainless steel: AISI 304, Ø40mm;

**Fixation System:** 

**Type B - Standard fixation system** composed by steel base screwed to the ground with steel anchors:

Type C - Standard fixation system composed by posts applied directly in the ground with concrete;