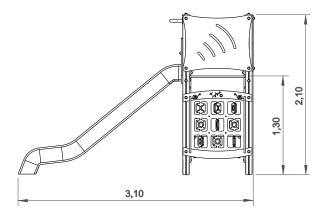

bragmaia<sup>®</sup>

# Glena

ref. ELDAN033AL





32 m2

x= 3.10 y= 1.70 z= 2.10





## **Equipment Information:**





## **Technical Information:**

- 1 Simple Tower 1.30m
- 2 Slide 🗓 1.30m
- 3 Ladder Leaf 1.30m
- 4 Noughts and Crosses



### **Technical Characteristics:**



#### **Vertical posts**

**Aluminum:** 90x90x2.5mm profile alloy 6063 and T66 treatment, which is an alloy extrusion excellence, exhibits excellent corrosion resistance with good surface finish. The T66 treatment in which this alloy is solubilized, tempered and artificially aged, aims to improve its mechanical properties. This is supplied at natural color with the option of being lacquered RAL according to customer needs;

#### **Panels**

**HDPE:** Monocolour/bicolour high density polyethylene. It is a polymer so it is characterized by its resistance to corrosion and chemical products. By its c