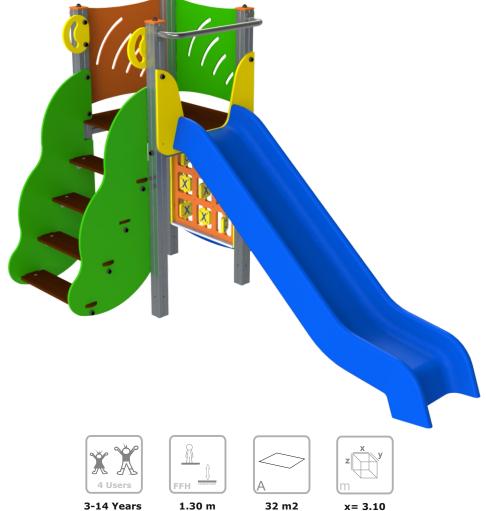

# Glena

ref. ELDAN033AL

32 m2

x= 3.10 y= 1.70 z= 2.10

## **Technical Information:**

- 1 Simple Tower 1.30m
- 2 Slide 🗓 1.30m
- 3 Ladder Leaf 1.30m
- 4 Noughts and Crosses