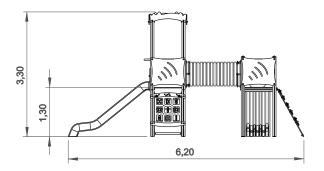

# **Erinnys 1**

ref. ELDAN036AL













1.30 m



56 m2



x= 6.20 y= 3.20 z= 3.30





## **Equipment Information:**





## **Technical Information:**

- 1 Deco Tower 🗓 1.30m
- 2 Simple Ladder 1,3m 🗓 1.30m
- 3 Slide 🗓 1.30m
- 4 Climbing Access 1.30m
- 5 Tunnel 1.30m
- 6 Simple Tower 1.30m
- 7 Noughts and Crosses



### **Technical Characteristics:**



#### **Vertical posts**

**Aluminum:** 90x90x2.5mm profile alloy 6063 and T66 treatment, which is an alloy extrusion excellence, exhibits excellent corrosion resistance with good surface finish. The T66 treatment in which this alloy is solubilized, tempered and artificially aged, aims to improve its mechanical properties. This is supplied at natural color with the option of being lacquered RAL according to customer needs;

#### **Panels**

**HDPE:** Monocolour/bicolour high density polyethylene. It is a polymer so it is c