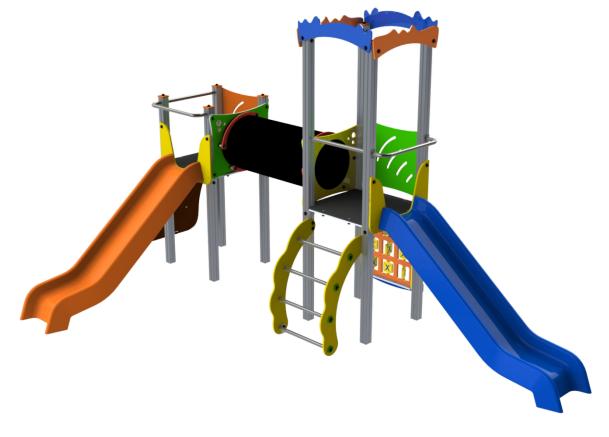

# **Erinnys 1**

ref. ELDAN036AL

1.30 m

56 m2

x= 6.20 y= 3.20 z= 3.30

## **Technical Information:**

- 1 Deco Tower 🗓 1.30m
- 2 Simple Ladder 1,3m 🗓 1.30m
- 3 Slide 🗓 1.30m
- 4 Climbing Access 1.30m
- 5 Tunnel 1.30m
- 6 Simple Tower 1.30m
- 7 Noughts and Crosses