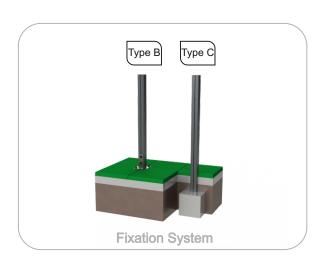

#### **Metal parts**

**Tubes:** 

Stainless steel: AISI 304, Ø40mm;

**Fixation System:** 

**Type B - Standard fixation system** composed by steel base screwed to the ground with steel anchors;

Type C - Standard fixation system composed by posts applied directly in the ground with concrete;