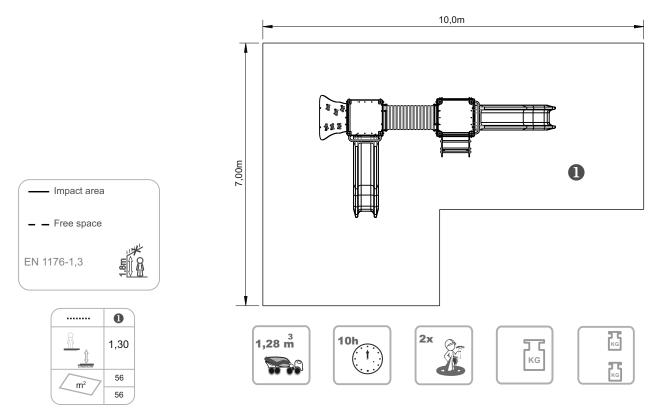

# **Erinnys 1**

ref. ELDAN036AL













1.30 m



56 m2



x= 6.20 y= 3.20 z= 3.30





## **Equipment Information:**





## **Technical Information:**

- 1 Deco Tower 🗓 1.30m
- 2 Simple Ladder 1,3m 🗓 1.30m
- 3 Slide 🗓 1.30m
- 4 Climbing Access 1.30m
- 5 Tunnel 1.30m
- 6 Simple Tower 1.30m
- 7 Noughts and Crosses



### **Technical Characteristics:**



#### **Vertical posts**

**Aluminum:** 90x90x2.5mm profile alloy 6063 and T66 treatment, which is an alloy extrusion excellence, exhibits excellent corrosion resistance with good surface finish. The T66 treatment in which this alloy is solubilized, tempered and artificially aged, aims to improve its mechanical properties. This is supplied at natural color with the option of being lacquered RAL according to customer needs;

#### **Panels**

**HDPE:** Monocolour/bicolour high density polyethylene. It is a polymer so it is characterized by its resistance to cor