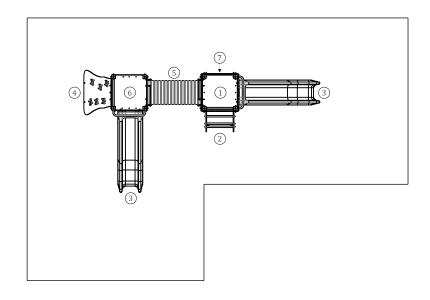

## **Technical Information:**

- 1 Deco Tower 🗓 1.30m
- 2 Simple Ladder 1,3m 🗓 1.30m
- 3 Slide 🗓 1.30m
- 4 Climbing Access 1.30m
- 5 Tunnel 1.30m
- 6 Simple Tower 1.30m
- 7 Noughts and Crosses