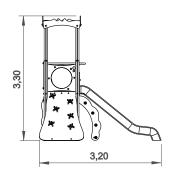

# **Erinnys 1**

ref. ELDAN036AL













1.30 m



56 m2



x= 6.20 y= 3.20 z= 3.30





## **Equipment Information:**





## **Technical Information:**

- 1 Deco Tower 🗓 1.30m
- 2 Simple Ladder 1,3m 🗓 1.30m
- 3 Slide 🗓 1.30m
- 4 Climbing Access 1.30m
- 5 Tunnel 1.30m
- 6 Simple Tower 1.30m
- 7 Noughts and Crosses



### **Technical Characteristics:**



#### **Vertical posts**

**Aluminum:** 90x90x2.5mm profile alloy 6063 and T66 treatment, which is an alloy extrusion excellence, exhibits excellent corrosion resistance with good surface finish. The T66 treatment in which this alloy is solubilized, tempered and artificially aged, aims to improve its mechanical properties. This is supplied at natural color with the option of being lacquered RAL according to customer needs;

#### **Panels**

**HDPE:** Monocolour/bicolour high density polyethylene. It is a polymer so it is cha