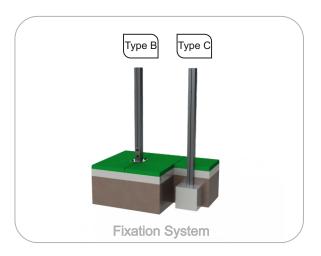

#### **Metal parts**

**Tubes:** 

Stainless steel: AISI 304, Ø40mm and Ø54mm;

**Fixation System:** 

**Type B - Standard fixation system** composed by steel base screwed to the ground with steel anchors:

Type C - Standard fixation system composed by posts applied directly in the ground with concrete;