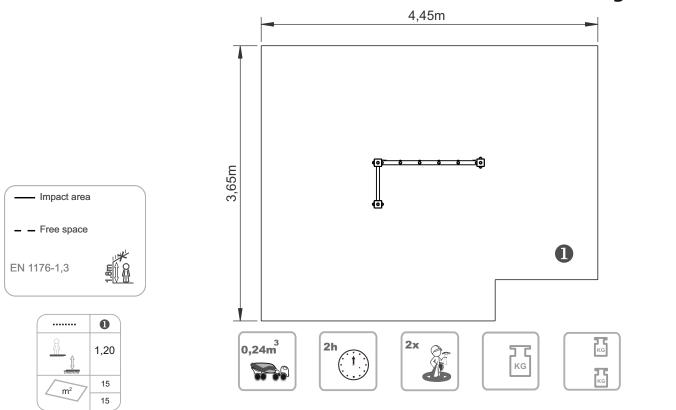

# Apis 1

ref. ELDAN039AL

3-14 YEARS

1.20 m

15 m2

x= 1.45 y= 0.65 z= 1.30

## **Technical Information:**

- 1 Ladder 1.3m 1 0.80m
- 2 Climbing net 1.20m