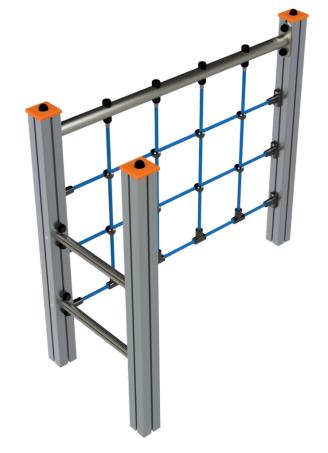

# Apis 1

ref. ELDAN039AL

3-14 YEARS

1.20 m

15 m2

x= 1.45 y= 0.65 z= 1.30

## **Technical Information:**

- 1 Ladder 1.3m 1 0.80m
- 2 Climbing net 1.20m