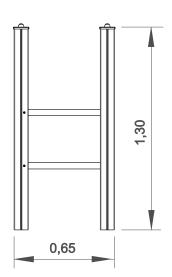

# Apis 1

ref. ELDAN039AL

3-14 YEARS

1.20 m

15 m2

x= 1.45 y= 0.65 z= 1.30

## **Technical Information:**

- 1 Ladder 1.3m 1 0.80m
- 2 Climbing net 1.20m