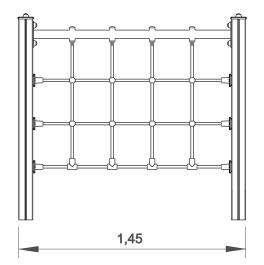

# Apis 1

ref. ELDAN039AL

3-14 YEARS

1.20 m

15 m2

x= 1.45 y= 0.65 z= 1.30

## **Technical Information:**

- 1 Ladder 1.3m 1 0.80m
- 2 Climbing net 1.20m