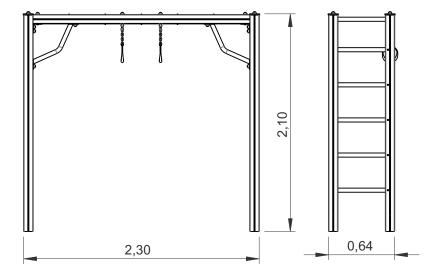

### **Technical Information:**

- 1 Air crossing 🛓 2.10m
- 2 Ladder 1.80m
- 3 Trapeze 🗄 1.50m