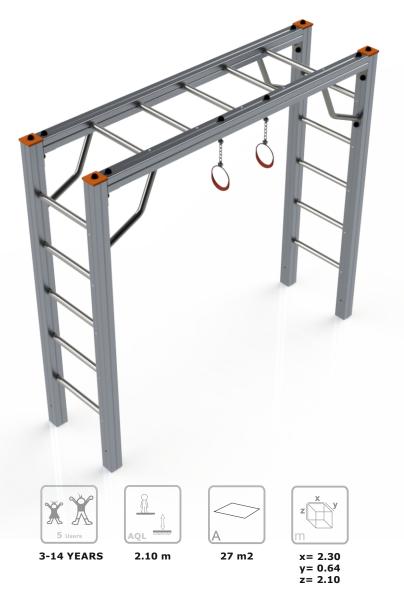

### **Technical Information:**

- 1 Air crossing 🛓 2.10m
- 2 Ladder 1.80m
- 3 Trapeze 🗄 1.50m