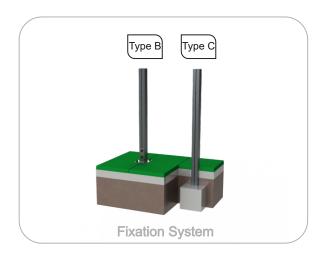

**Fixation System:** 

Type B - Standard fixation system composed by steel base screwed to the ground with steel anchors;

Type C - Standard fixation system composed by posts applied directly in the ground with concrete;