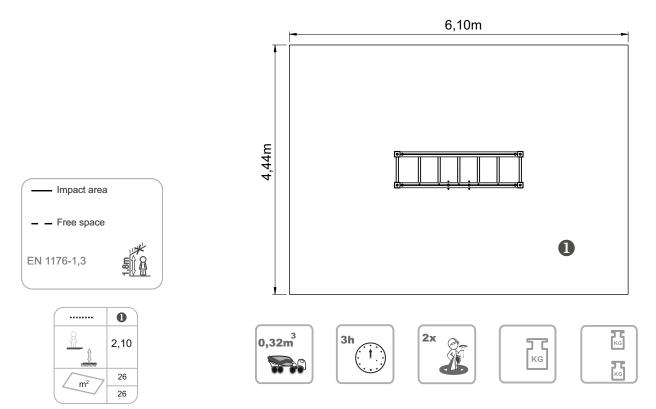

**Fixation System:** 

Type B - Standard fixation system composed by steel base screwed to the ground with steel anchors;

Type C - Standard fixation system composed by posts applied directly in the ground with concrete;