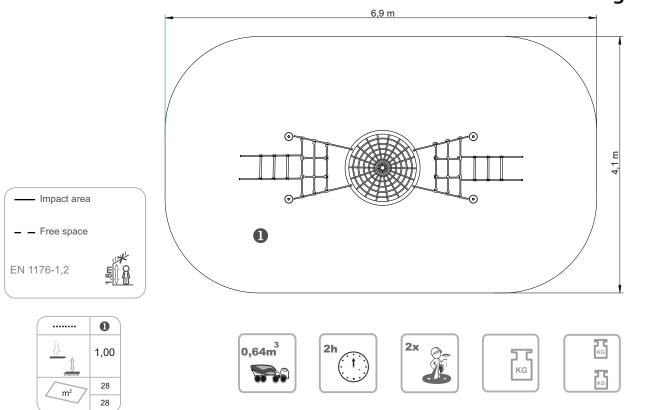

# **Attaleia 8**

ref. ELDAN045RC1

+1 Years

1.00 m

28 m2

x= 4.50 y= 1.10 z= 1.30

### **Technical Information:**

- 1 Nest 1 0.45m
- 2 Climbing Net
- 3 Ladder