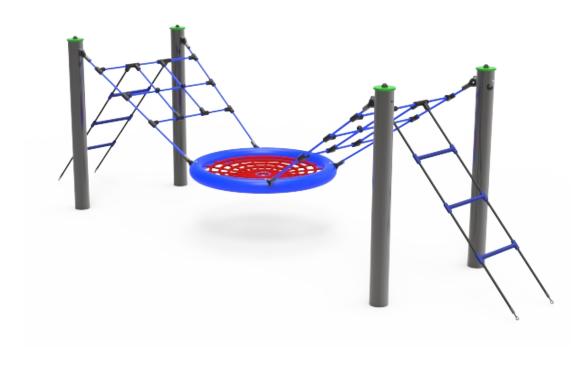

# **Attaleia 8**

ref. ELDAN045RC1

+1 Years

1.00 m

28 m2

x= 4.50 y= 1.10 z= 1.30

### **Technical Information:**

- 1 Nest 1 0.45m
- 2 Climbing Net
- 3 Ladder