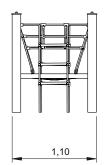

# **Attaleia 8**

ref. ELDAN045RC1

+1 Years

1.00 m

28 m2

x= 4.50 y= 1.10 z= 1.30