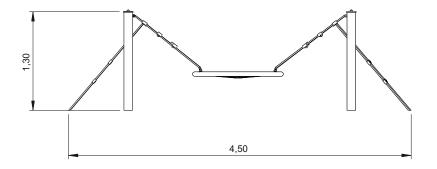

# **Attaleia 8**

ref. ELDAN045RC1

+1 Years

1.00 m

28 m2

x= 4.50 y= 1.10 z= 1.30