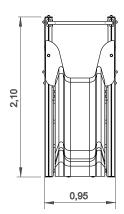

### **Technical Information:**

- 1 Simple Tower 1.30m
- 2 Slide 🗄 1.30m
- 3 Simple Ladder 1.3m 🗄 1.30m