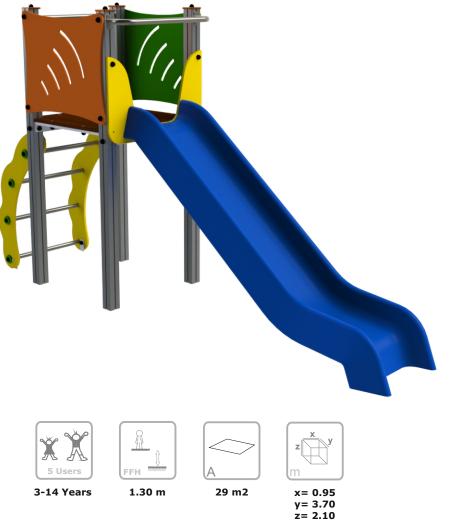

### **Technical Information:**

- 1 Simple Tower 1.30m
- 2 Slide 🗄 1.30m
- 3 Simple Ladder 1.3m 🗄 1.30m