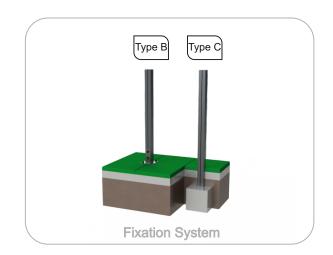

**Metal parts** 

Tubes:

Stainless steel: AISI 304, Ø40mm;

**Fixation System:** 

**Type B - Standard fixation system** composed by steel base screwed to the ground with steel anchors;

Type C - Standard fixation system composed by posts applied directly in the ground with concrete;