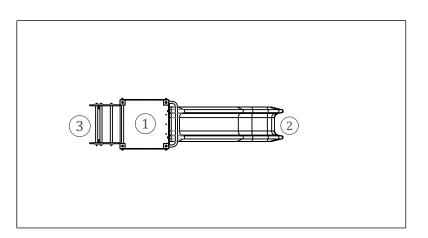

### **Technical Information:**

- 1 Simple Tower 1.30m
- 2 Slide 🗄 1.30m
- 3 Simple Ladder 1.3m 🗄 1.30m