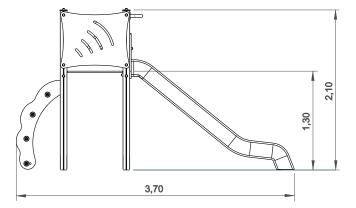

### **Technical Information:**

- 1 Simple Tower 1.30m
- 2 Slide 🗄 1.30m
- 3 Simple Ladder 1.3m 🗄 1.30m