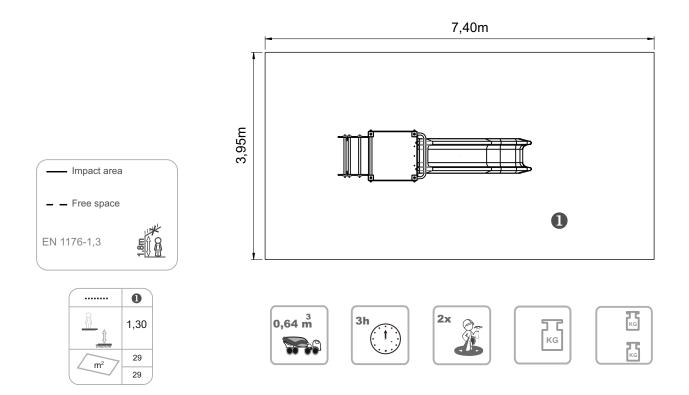

### **Technical Information:**

- 1 Simple Tower 1.30m
- 2 Slide 🗄 1.30m
- 3 Simple Ladder 1.3m 🗄 1.30m