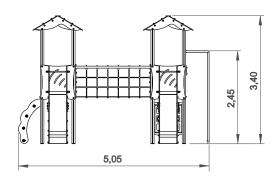

# **Daimio**

ref. ELDAN052AL

Data Sheet

3-14 Years

1.30 m

55 m2

x= 4.75 y= 3.20 z= 5.05

## **Technical Information:**

- 1 Cloud Tower 1.30m
- 2 Roupe Bridge 🗓 1.30m
- 3 Simple Ladder 1,3m 🗓 1.30m
- 4 Stainless Slide 1.30m
- 5 Fireman Rod 1.30m
- 6 Noughts and Crosses