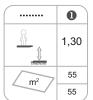

# **Daimio**

ref. ELDAN052AL

Data Sheet

3-14 Years

1.30 m

55 m2

x= 4.75 y= 3.20 z= 5.05