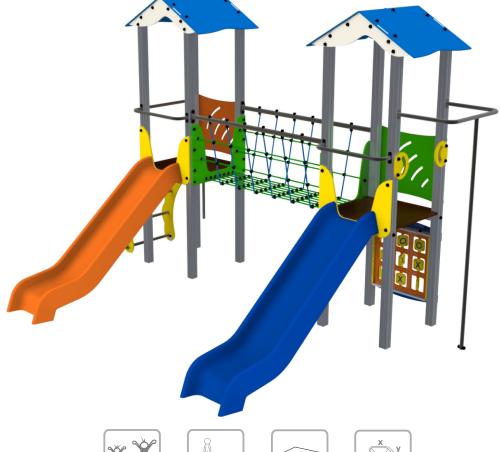

# **Daimio**

ref. ELDAN052AL

Data Sheet

3-14 Years

1.30 m

55 m2

x= 4.75 y= 3.20 z= 5.05

## **Technical Information:**

- 1 Cloud Tower 1.30m
- 2 Roupe Bridge 🗓 1.30m
- 3 Simple Ladder 1,3m 🗓 1.30m
- 4 Stainless Slide 1.30m
- 5 Fireman Rod 1.30m
- 6 Noughts and Crosses