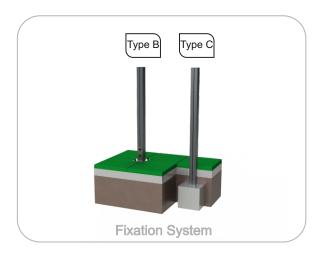

#### **Metal parts**

Sliding surface: Stainless steel plate AISI 304, bent and rolled from one piece;

**Tubes:** 

Stainless steel: AISI 304, Ø40mm and Ø54mm;

**Fixation System:** 

**Type B - Standard fixation system** composed by steel base screwed to the ground with steel anchors;

Type C - Standard fixation system composed by posts applied directly in the ground with concrete;