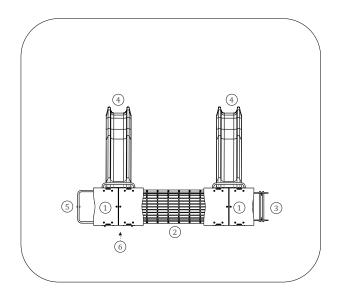

## **Technical Information:**

- 1 Cloud Tower 1.30m
- 2 Roupe Bridge 🗓 1.30m
- 3 Simple Ladder 1,3m 🗓 1.30m
- 4 Stainless Slide 1.30m
- 5 Fireman Rod 1.30m
- 6 Noughts and Crosses