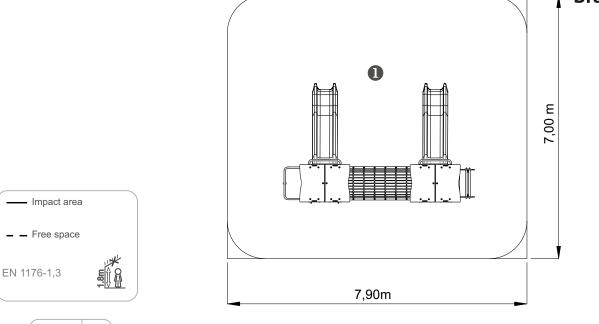

# **Daimio**

ref. ELDAN052AL

Data Sheet

3-14 Years

1.30 m

55 m2

x= 4.75 y= 3.20 z= 5.05