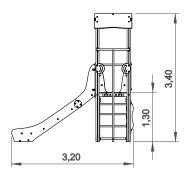

## **Technical Information:**

- 1 Cloud Tower 1.30m
- 2 Roupe Bridge 🗓 1.30m
- 3 Simple Ladder 1,3m 🗓 1.30m
- 4 Stainless Slide 1.30m
- 5 Fireman Rod 1.30m
- 6 Noughts and Crosses