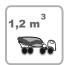

# **Daimio**

ref. ELDAN052AL

Data Sheet

3-14 Years

1.30 m

55 m2

x= 4.75 y= 3.20 z= 5.05