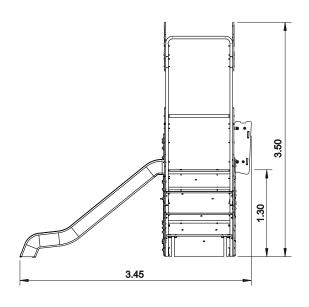

## **Fortaleza**

ref. ELDAN058RC2

**3-14 Years** 

1.30 m

43 m2

x = 4.35y= 3.45 z= 3.50