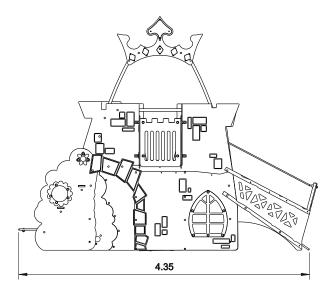

## **Fortaleza**

ref. ELDAN058RC2

**3-14 Years** 

1.30 m

43 m2

x = 4.35y= 3.45 z= 3.50