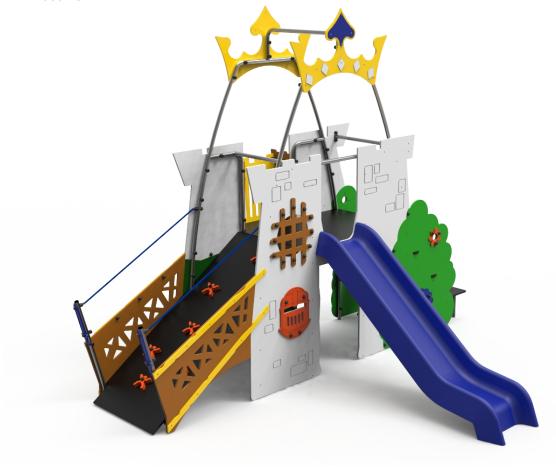

## **Fortaleza**

ref. ELDAN058RC2

**3-14 Years** 

1.30 m

43 m2

x = 4.35y= 3.45 z= 3.50

#### **Technical Information:**

- 1 Simple Tower 1.30m
- 2 Access Climbing 1.30m
- 3 Leaf Ladder 1.30m
- 4 Slide 🗓 1.30m
- 5 Balcony
- 6 Armor Panel