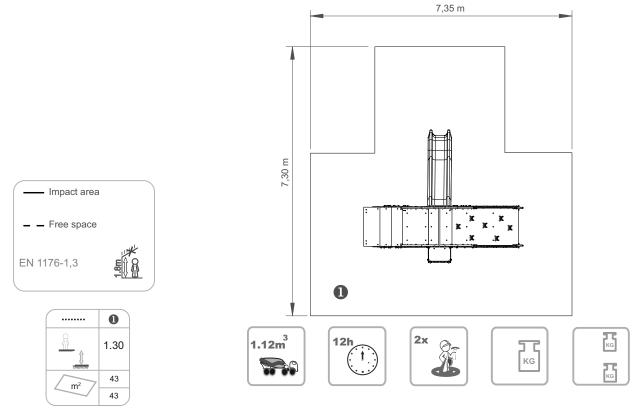

## **Fortaleza**

ref. ELDAN058RC2

**3-14 Years** 

1.30 m

43 m2

x = 4.35y= 3.45 z= 3.50