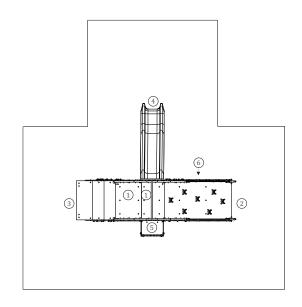

#### **Technical Information:**

- 1 Simple Tower 1.30m
- 2 Access Climbing 1.30m
- 3 Leaf Ladder 1.30m
- 4 Slide 🗓 1.30m
- 5 Balcony
- 6 Armor Panel