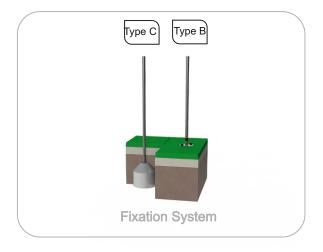

Plastic parts

Slide: Hight density polyethylene, resistant to U.V., hight resistance to rupture and hight security;

**Metal parts** 

Tubes: Stainless steel AISI 304, Ø40mm;

**Fixation System:** 

**Type B - Standard fixation system** composed by steel base screwed to the ground with steel anchors;

Type C - Standard fixation system composed by posts applied directly in the ground with concrete;

Screws and accessories

Screws: Galvanized steel or optionally stainless steel AISI 304;

Capsules: PP Polypropylene plastic;