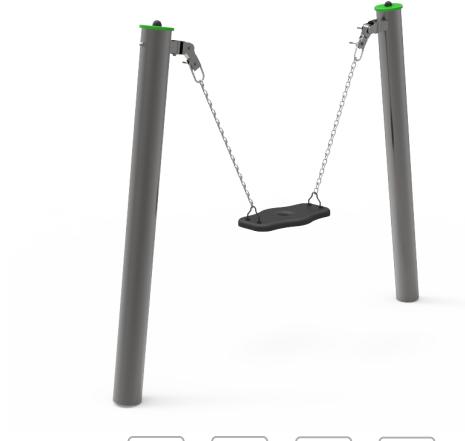

# Psyche 2

ref. ELDAN060Q

2-8 Years

1.00 m

15 m2

x= 1.90 y= 0.27 z= 1.50

### **Technical Information:**

1 - Seat <u>0.45</u>m

**Chairs and seats:** Are made of EPDM rubber injected with aluminium reinforcement inside. Chains with Ø5mm in hot galvanized steel;

**Metal parts** 

**Tubes:** 

Iron: Anticorrosive treatment of hot dip galvanizing in accordance with EN ISO 1461. Gel type lacquer at 230 ° C with thickness ranging from 50 to 70µm, according to the UNE EN ISO 2808; Fixation System: