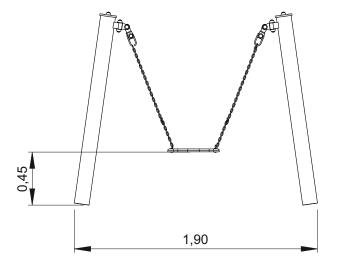

### **Technical Information:**

1 - Seat <u>0.45</u>m

# Psyche 2

ref. ELDAN060Q

2-8 Years

1.00 m

15 m2

x= 1.90 y= 0.27 z= 1.50