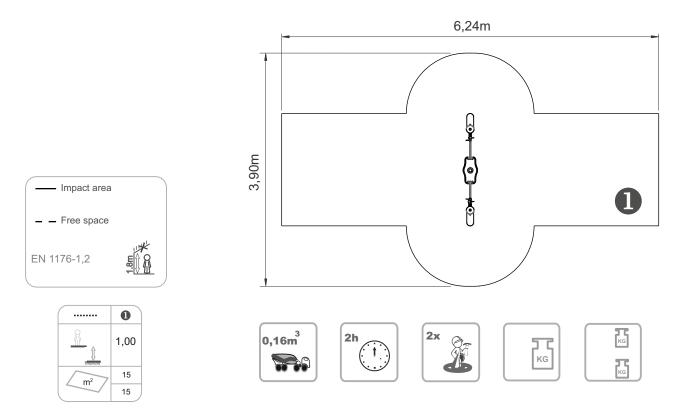

# Psyche 2

ref. ELDAN060Q









2-8 Years



1.00 m



15 m2



x= 1.90 y= 0.27 z= 1.50





## **Equipment Information:**





### **Technical Information:**

1 - Seat <u>0.45</u>m



#### **Technical Characteristics:**



#### **Panels**

**HDPE:** Monocolour/bicolour high density polyethylene. It is a polymer so it is characterized by its resistance to corrosion and chemical products. By its capacity of elasticity and lightweight, it offers high resistance to impacts, and, therefore, very difficult to break. The non-slip surface offers security to children and the synthetic base prevents grow of bacterias and fungus. No need for maintenance;

**Chairs and seats:** Are made of EPDM rubber injected with aluminium reinforcement inside. Chains with Ø5mm in hot galvanized steel;

**Metal parts** 

**Tubes:** 

Iron: Anticorrosive treatment of hot dip galvanizing in accordance with EN ISO 1461. Gel type lacquer at 2