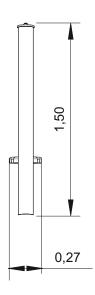

# Psyche 2

ref. ELDAN060Q









2-8 Years



1.00 m



15 m2



x= 1.90 y= 0.27 z= 1.50





## **Equipment Information:**





### **Technical Information:**

1 - Seat <u>0.45</u>m



#### **Technical Characteristics:**



#### **Panels**

**HDPE:** Monocolour/bicolour high density polyethylene. It is a polymer so it is characterized by its resistance to corrosion and chemical products. By its capacity of elasticity and lightweight, it offers high resistance to impacts, and, therefore, very difficult to break. The non-slip surface offers security to children and the synthetic base prevents grow of bacterias and fungus. No need for maintenance;

**Chairs and seats:** Are made of EPDM rubber injected with aluminium reinforcement inside. Chains with Ø5mm in hot galvanized steel;

**Metal parts** 

**Tubes:** 

Iron: Anticorrosive treatment of hot dip galvanizing in accordance with