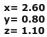

# **Zea Rede**

ref. ELDAN060R







+1 Years



1.15 m



18m2











## **Equipment Information:**





#### **Technical Information:**

1 - Nest 🗓 0.40m



#### **Technical Characteristics:**



**Net:** Ø16mm steel ropes coated in reinforced polypropylene fibers, connection accessories in HDPE with U.V. protection, fixing elements in galvanized hot steel;

**Metal parts** 

**Tubes:** 

**Iron:** Anticorrosive treatment of hot dip galvanizing in accordance with EN ISO 1461. Gel type lacquer at 230 ° C with thickness ranging from 50 to 70μm, according to the UNE EN ISO 2808; **Fixation System:** 

Type C - Standard fixation system composed by posts applied directly in the ground with concrete;

Screws and accessories

Screws: Galvanized steel or optionally stainless steel AISI 304;

Capsules: PP Polypropylene plastic;





### Playful Activities: