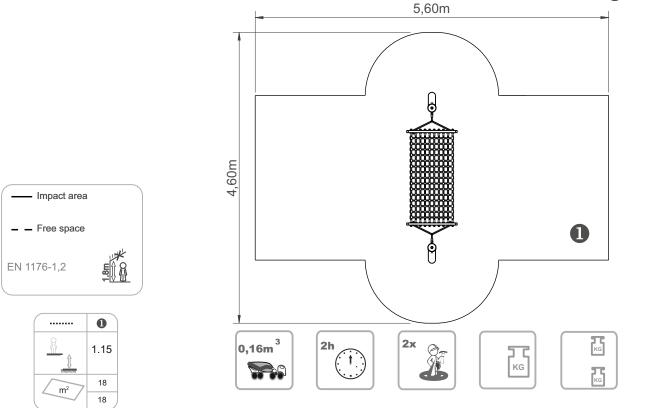

# **Zea Rede**

ref. ELDAN060R

+1 Years

1.15 m

18m2

#### **Technical Information:**

1 - Nest 🗓 0.40m

#### **Technical Characteristics:**

**Net:** Ø16mm steel ropes coated in reinforced polypropylene fibers, connection accessories in HDPE with U.V. protection, fixing elements in galvanized hot steel;

**Metal parts** 