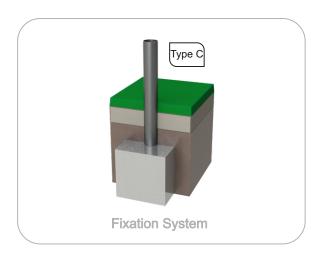

**Tubes:** 

**Iron:** Anticorrosive treatment of hot dip galvanizing in accordance with EN ISO 1461. Gel type lacquer at 230 ° C with thickness ranging from 50 to 70μm, according to the UNE EN ISO 2808; **Fixation System:** 

Type C - Standard fixation system composed by posts applied directly in the ground with concrete;

Screws and accessories

Screws: Galvanized steel or optionally stainless steel AISI 304;

Capsules: PP Polypropylene plastic;