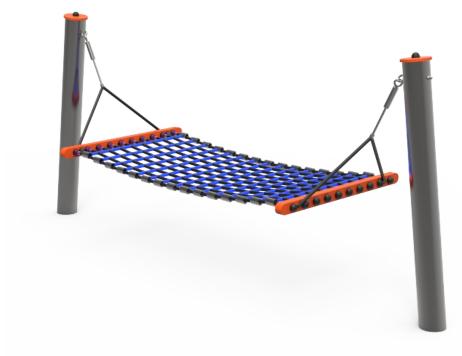

# **Zea Rede**

ref. ELDAN060R

+1 Years

1.15 m

18m2

#### **Technical Information:**

1 - Nest 🗓 0.40m

#### **Technical Characteristics:**

**Net:** Ø16mm steel ropes coated in reinforced polypropylene fibers, connection accessories in HDPE with U.V. protection, fixing elements in galvanized hot steel;

**Metal parts** 